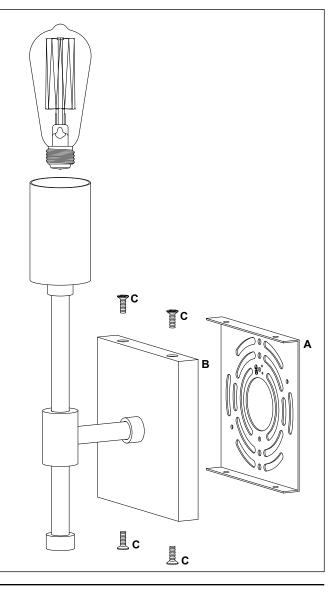

## Wall Sconce LL-WL147

REMOVE ALL PARTS FROM PACKAGE, BE CAREFUL NOT TO DAMAGE ANY COMPONENTS.

- 1. Measure area and determine desired mounting height.
- **2.** Detach mounting plate [A] from backplate [B] by removing backplate screws [C].
- 3. Mounting plate [A] will attach to junction box.
- **4.** Install light to wall. Linea Lighting recommends installation by a qualified electrical professional. Secure light to wall by replacing backplate screws [C].
- 5. Install bulb 60W max (included).