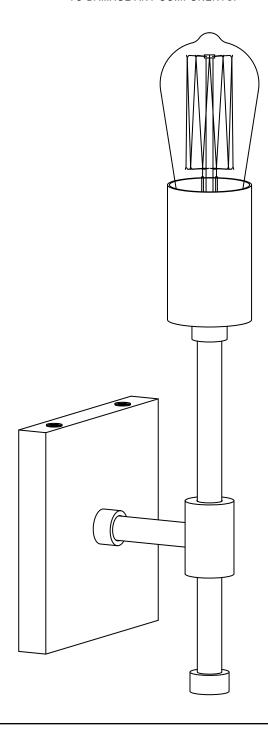

## Wall Sconce LL-WL147

REMOVE ALL PARTS FROM PACKAGE, BE CAREFUL NOT TO DAMAGE ANY COMPONENTS.

- 1. Measure area and determine desired mounting height.
- **2.** Detach mounting plate [A] from backplate [B] by removing backplate screws [C].
- 3. Mounting plate [A] will attach to junction box.
- **4.** Install light to wall. Linea Lighting recommends installation by a qualified electrical professional. Secure light to wall by replacing backplate screws [C].
- 5. Install bulb 60W max (included).