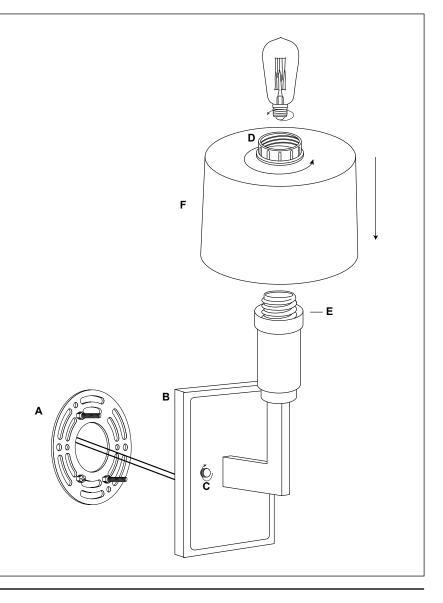

## ALLEGRO WALL SCONCE

LL-WL131

REMOVE ALL PARTS FROM PACKAGE, BE CAREFUL NOT TO DAMAGE ANY COMPONENTS.

- Measure area and determine desired mounting height.
- 2. Detach mounting plate [A] from backplate [B].
- 3. Mounting plate [A] will attach to junction box.
- 4. Install light to wall. Linea Lighting recommends installation by a qualified electrical professional. Backplate nuts
  [C] are used to tighten light to wall.
- 5. Remove socket ring [D] from socket [E].
- Slide fabric shade [F] onto socket [E] and tighten with socket ring [D]. Install bulb 60W max (Bulb not included).