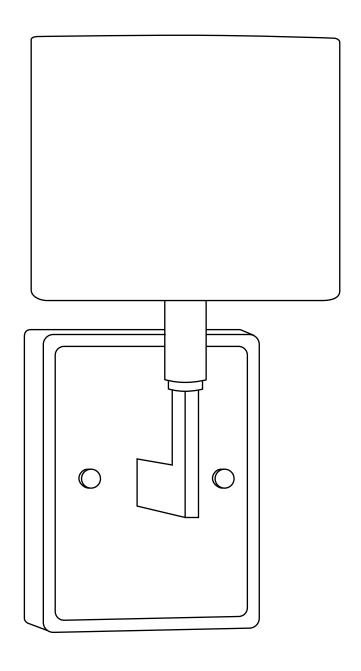

## ALLEGRO WALL SCONCE LL-WL131

## ALLEGRO WALL SCONCE

LL-WL131

REMOVE ALL PARTS FROM PACKAGE, BE CAREFUL NOT TO DAMAGE ANY COMPONENTS.

- Measure area and determine desired mounting height.
- 2. Detach mounting plate [A] from backplate [B].
- 3. Mounting plate [A] will attach to junction box.
- 4. Install light to wall. Linea Lighting recommends installation by a qualified electrical professional. Backplate nuts
  [C] are used to tighten light to wall.
- 5. Remove socket ring [D] from socket [E].
- Slide fabric shade [F] onto socket [E] and tighten with socket ring [D]. Install bulb 60W max (Bulb not included).