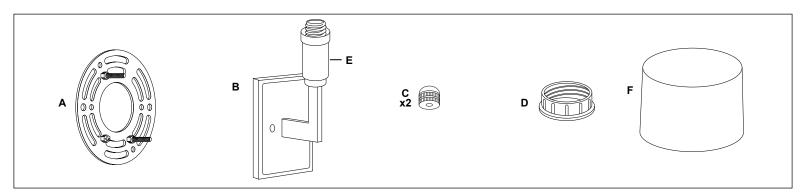

## ALLEGRO WALL SCONCE

LL-WL131

REMOVE ALL PARTS FROM PACKAGE, BE CAREFUL NOT TO DAMAGE ANY COMPONENTS.

- Measure area and determine desired mounting height.
- 2. Detach mounting plate [A] from backplate [B].
- 3. Mounting plate [A] will attach to junction box.
- 4. Install light to wall. Linea Lighting recommends installation by a qualified electrical professional. Backplate nuts
  [C] are used to tighten light to wall.
- 5. Remove socket ring [D] from socket [E].
- Slide fabric shade [F] onto socket [E] and tighten with socket ring [D]. Install bulb 60W max (Bulb not included).