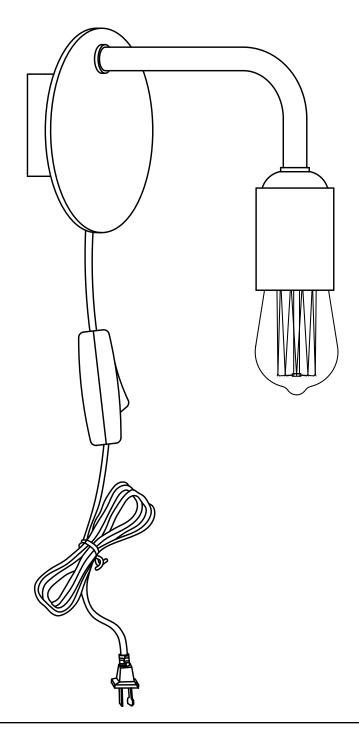

### Plug-In Wall Sconce LL-WL112

# Plug-In Wall Sconce LL-WL112

REMOVE ALL PARTS FROM PACKAGE, BE CAREFUL NOT TO DAMAGE ANY COMPONENTS.

- 1. Measure area and determine desired mounting height.
- 2. Remove mounting bracket [A] from fixture body [B].
- 3. Secure mounting bracket [A] to wall using mounting screws [C].
- 4. Reattach fixture body [B] to mounting bracket [A].
- 5. Install bulb 60W max (Included).
- 6. Plug in fixture. Use toggle switch to turn fixture on and off.