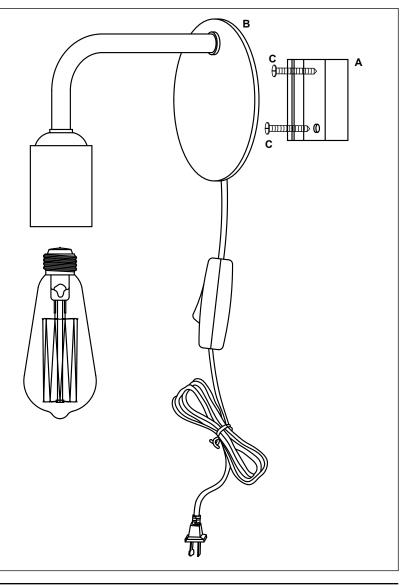

# Plug-In Wall Sconce LL-WL112

REMOVE ALL PARTS FROM PACKAGE, BE CAREFUL NOT TO DAMAGE ANY COMPONENTS.

- 1. Measure area and determine desired mounting height.
- 2. Remove mounting bracket [A] from fixture body [B].
- 3. Secure mounting bracket [A] to wall using mounting screws [C].
- 4. Reattach fixture body [B] to mounting bracket [A].
- 5. Install bulb 60W max (Included).
- 6. Plug in fixture. Use toggle switch to turn fixture on and off.