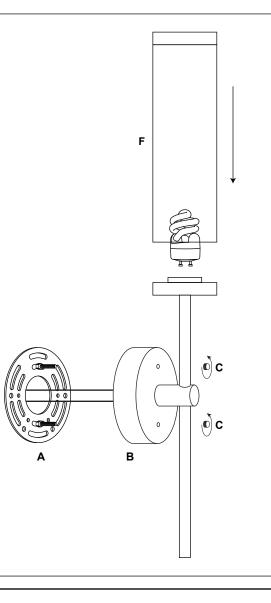

## PRESTO WALL SCONCE

LL-WL111

REMOVE ALL PARTS FROM PACKAGE, BE CAREFUL NOT TO DAMAGE ANY COMPONENTS.

- Measure area and determine desired mounting height.
- **2.** Detach mounting plate [A] from backplate [B] by removing backplate nuts [C].
- 3. Mounting plate [A] will attach to junction box.
- **4.** Install light to wall. Linea Lighting recommends installation by a qualified electrical professional. Reattach backplate [B] to mounting plate [A] using backplate nuts [C].
- 5. Install 13W GU24 base bulb (not included). Place non-banded side of shade [F] onto socket part [B], aligning notches with metal tabs. Tighten by twisting shade until secure.