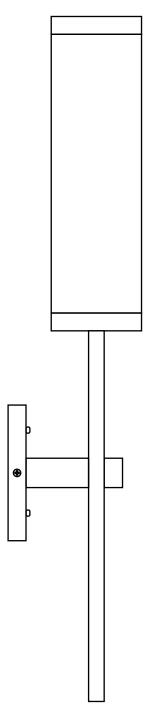

## PRESTO WALL SCONCE

LL-WL111

## PRESTO WALL SCONCE

LL-WL111

REMOVE ALL PARTS FROM PACKAGE, BE CAREFUL NOT TO DAMAGE ANY COMPONENTS.

- Measure area and determine desired mounting height.
- **2.** Detach mounting plate [A] from backplate [B] by removing backplate nuts [C].
- 3. Mounting plate [A] will attach to junction box.
- **4.** Install light to wall. Linea Lighting recommends installation by a qualified electrical professional. Reattach backplate [B] to mounting plate [A] using backplate nuts [C].
- 5. Install 13W GU24 base bulb (not included). Place non-banded side of shade [F] onto socket part [B], aligning notches with metal tabs. Tighten by twisting shade until secure.