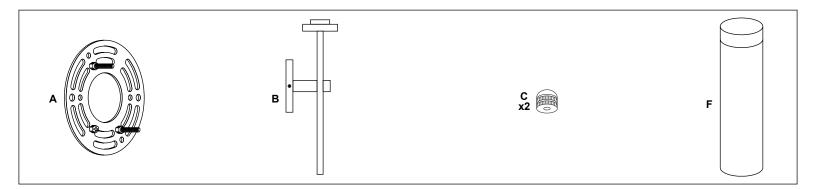

## PRESTO WALL SCONCE

LL-WL111

REMOVE ALL PARTS FROM PACKAGE, BE CAREFUL NOT TO DAMAGE ANY COMPONENTS.

- Measure area and determine desired mounting height.
- **2.** Detach mounting plate [A] from backplate [B] by removing backplate nuts [C].
- 3. Mounting plate [A] will attach to junction box.
- **4.** Install light to wall. Linea Lighting recommends installation by a qualified electrical professional. Reattach backplate [B] to mounting plate [A] using backplate nuts [C].
- 5. Install 13W GU24 base bulb (not included). Place non-banded side of shade [F] onto socket part [B], aligning notches with metal tabs. Tighten by twisting shade until secure.