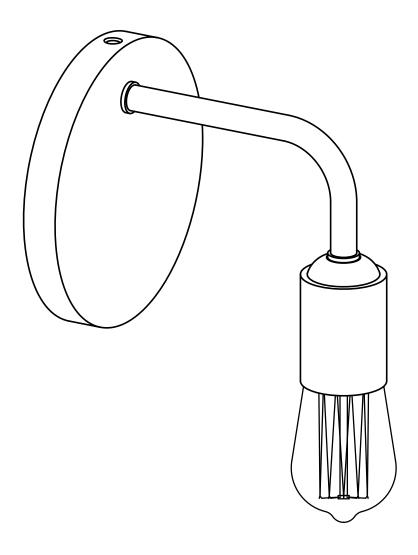

# Hardwired Wall Sconce LL-WL110

## Hardwired Wall Sconce LL-WL110

REMOVE ALL PARTS FROM PACKAGE, BE CAREFUL NOT TO DAMAGE ANY COMPONENTS.

- 1. Measure area and determine desired mounting height.
- **2.** Detach mounting plate [A] from backplate [B] by removing backplate screws [C].
- 3. Mounting plate [A] will attach to junction box.
- **4.** Install light to wall. Linea Lighting recommends installation by a qualified electrical professional. Secure light to wall by replacing backplate screws [C].
- 5. Install bulb 60W max (included).