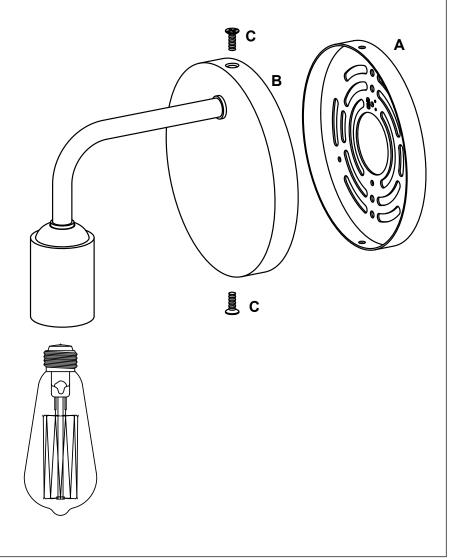

## Hardwired Wall Sconce LL-WL110

REMOVE ALL PARTS FROM PACKAGE, BE CAREFUL NOT TO DAMAGE ANY COMPONENTS.

- 1. Measure area and determine desired mounting height.
- **2.** Detach mounting plate [A] from backplate [B] by removing backplate screws [C].
- 3. Mounting plate [A] will attach to junction box.
- **4.** Install light to wall. Linea Lighting recommends installation by a qualified electrical professional. Secure light to wall by replacing backplate screws [C].
- 5. Install bulb 60W max (included).