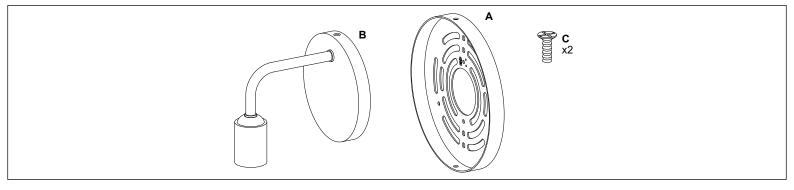

#### ASSEMBLY INSTRUCTIONS

REMOVE ALL PARTS FROM PACKAGE, BE CAREFUL NOT TO DAMAGE ANY COMPONENTS.

## Hardwired Wall Sconce LL-WL110

REMOVE ALL PARTS FROM PACKAGE, BE CAREFUL NOT TO DAMAGE ANY COMPONENTS.

- 1. Measure area and determine desired mounting height.
- **2.** Detach mounting plate [A] from backplate [B] by removing backplate screws [C].
- 3. Mounting plate [A] will attach to junction box.
- **4.** Install light to wall. Linea Lighting recommends installation by a qualified electrical professional. Secure light to wall by replacing backplate screws [C].
- 5. Install bulb 60W max (included).