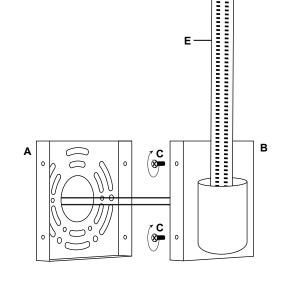

## PERPETUA WALL SCONCE

LL-SC941

REMOVE ALL PARTS FROM PACKAGE, BE CAREFUL NOT TO DAMAGE ANY COMPONENTS.

- 1. Measure area and determine desired hanging height.
- **2.** Detach mounting plate [A] from backplate [B] by removing backplate screws [C].
- **3.** Mounting plate [A] will attach to junction box.
- 4. Install light to wall. Linea Lighting recommends installation by a qualified electrical professional. Reattach backplate [B] to mounting plate [A] using backplate screws [C].
- 5. Place shade [D] over integrated LED light strip [E], notch side facing backplate [B]. Position notch so shade [D] can be gently pushed to bottom of shade bracket [F].