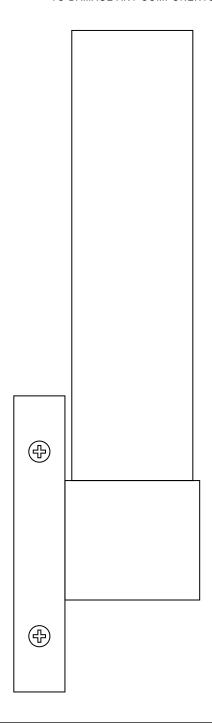

## PERPETUA WALL SCONCE

LL-SC941

REMOVE ALL PARTS FROM PACKAGE, BE CAREFUL NOT TO DAMAGE ANY COMPONENTS.

- 1. Measure area and determine desired hanging height.
- **2.** Detach mounting plate [A] from backplate [B] by removing backplate screws [C].
- **3.** Mounting plate [A] will attach to junction box.
- 4. Install light to wall. Linea Lighting recommends installation by a qualified electrical professional. Reattach backplate [B] to mounting plate [A] using backplate screws [C].
- 5. Place shade [D] over integrated LED light strip [E], notch side facing backplate [B]. Position notch so shade [D] can be gently pushed to bottom of shade bracket [F].