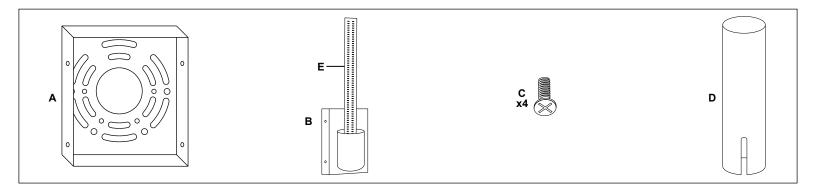

## PERPETUA WALL SCONCE

LL-SC941

REMOVE ALL PARTS FROM PACKAGE, BE CAREFUL NOT TO DAMAGE ANY COMPONENTS.

- 1. Measure area and determine desired hanging height.
- **2.** Detach mounting plate [A] from backplate [B] by removing backplate screws [C].
- **3.** Mounting plate [A] will attach to junction box.
- 4. Install light to wall. Linea Lighting recommends installation by a qualified electrical professional. Reattach backplate [B] to mounting plate [A] using backplate screws [C].
- 5. Place shade [D] over integrated LED light strip [E], notch side facing backplate [B]. Position notch so shade [D] can be gently pushed to bottom of shade bracket [F].