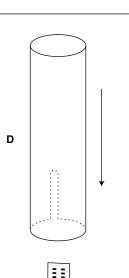

## PERPETUA WALL SCONCE

LL-SC941

REMOVE ALL PARTS FROM PACKAGE, BE CAREFUL NOT TO DAMAGE ANY COMPONENTS.

- 1. Measure area and determine desired hanging height.
- **2.** Detach mounting plate [A] from backplate [B] by removing backplate screws [C].
- **3.** Mounting plate [A] will attach to junction box.
- 4. Install light to wall. Linea Lighting recommends installation by a qualified electrical professional. Reattach backplate [B] to mounting plate [A] using backplate screws [C].
- 5. Place shade [D] over integrated LED light strip [E], notch side facing backplate [B]. Position notch so shade [D] can be gently pushed to bottom of shade bracket [F].