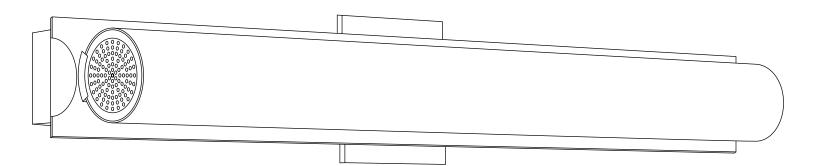

## **PORTICO LED VANITY FIXTURE** LL-SC86BN-24 / LL-SC86BN-30 / LL-SC86BN-42

## ASSEMBLY INSTRUCTIONS

REMOVE ALL PARTS FROM PACKAGE, BE CAREFUL NOT TO DAMAGE ANY COMPONENTS.



## PORTICO LED VANITY FIXTURE

LL-SC86BN-24 / LL-SC86BN-30 / LL-SC86BN-42

REMOVE ALL PARTS FROM PACKAGE, BE CAREFUL NOT TO DAMAGE ANY COMPONENTS.



- 1. Measure area and determine desired hanging height.
- Detach mounting plate [A] from backplate [B] by removing backplate screws [C]
- Mounting plate [A] will attach to junction box. Mounting plate [A] is designed for a 2' junction box. Additional mounting plate [AA] may be used for 4' junction boxes.
- **4.** Remove end cap screws [G] from ends of integrated LED light strip [E].

- Slide shade [D] over integrated LED light strip [E], notch side facing backplate [B].
- Position end cap [F] so holes are aligned with screw holes on backplate.. Secure with end cap screws [G]. Repeat on other side.
- 7 Install light to wall. Linea Lighting r