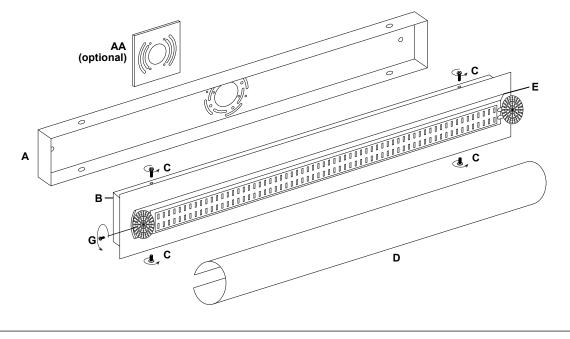

## PORTICO LED VANITY FIXTURE

LL-SC86BN-24 / LL-SC86BN-30 / LL-SC86BN-42

REMOVE ALL PARTS FROM PACKAGE, BE CAREFUL NOT TO DAMAGE ANY COMPONENTS.

- 1. Measure area and determine desired hanging height.
- Detach mounting plate [A] from backplate [B] by removing backplate screws [C]
- Mounting plate [A] will attach to junction box. Mounting plate [A] is designed for a 2' junction box. Additional mounting plate [AA] may be used for 4' junction boxes.
- **4.** Remove end cap screws [G] from ends of integrated LED light strip [E].

- Slide shade [D] over integrated LED light strip [E], notch side facing backplate [B].
- Position end cap [F] so holes are aligned with screw holes on backplate.. Secure with end cap screws [G]. Repeat on other side.
- 7 Install light to wall. Linea Lighting recommends installation by a qualified electrical professional. Reattach backplate [B] to mounting plate [A] using backplate screws [C].