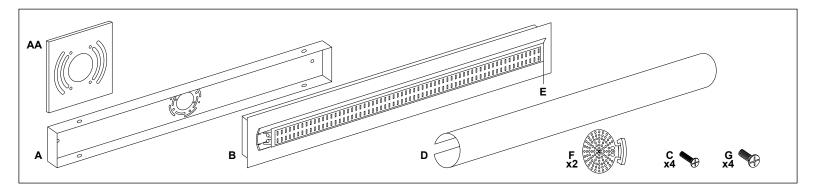

## PORTICO LED VANITY FIXTURE

LL-SC86BN-24 / LL-SC86BN-30 / LL-SC86BN-42

REMOVE ALL PARTS FROM PACKAGE, BE CAREFUL NOT TO DAMAGE ANY COMPONENTS.

- 1. Measure area and determine desired hanging height.
- Detach mounting plate [A] from backplate [B] by removing backplate screws [C]
- Mounting plate [A] will attach to junction box. Mounting plate [A] is designed for a 2' junction box. Additional mounting plate [AA] may be used for 4' junction boxes.
- **4.** Remove end cap screws [G] from ends of integrated LED light strip [E].

- Slide shade [D] over integrated LED light strip [E], notch side facing backplate [B].
- Position end cap [F] so holes are aligned with screw holes on backplate.. Secure with end cap screws [G]. Repeat on other side.
- 7 Install light to wall. Linea Lighting recommends installation by a qualified electrical professional. Reattach backplate [B] to mounting plate [A] using backplate screws [C].