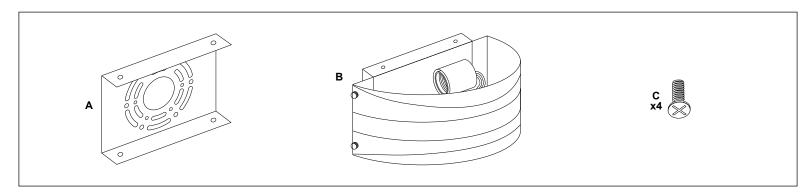

## ACCIAIO WALL SCONCE

LL-SC6

REMOVE ALL PARTS FROM PACKAGE, BE CAREFUL NOT TO DAMAGE ANY COMPONENTS.

- 1. Measure area and determine desired hanging height.
- 2. Detach mounting plate [A] from fixture [B].
- 3. Mounting plate [A] will attach to junction box.

- **4.** Install light to wall. Linea Lighting recommends installation by a qualified electrical professional. Backplate screws [C] are used to tighten light to wall.
- 5. Install light bulb 60W max (not included).