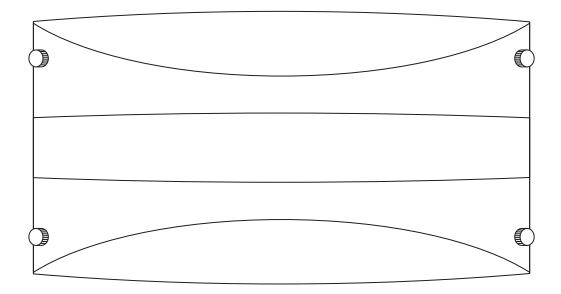

## ACCIAIO WALL SCONCE LL-SC6

## ACCIAIO WALL SCONCE

LL-SC6

REMOVE ALL PARTS FROM PACKAGE, BE CAREFUL NOT TO DAMAGE ANY COMPONENTS.

- 1. Measure area and determine desired hanging height.
- 2. Detach mounting plate [A] from fixture [B].
- 3. Mounting plate [A] will attach to junction box.