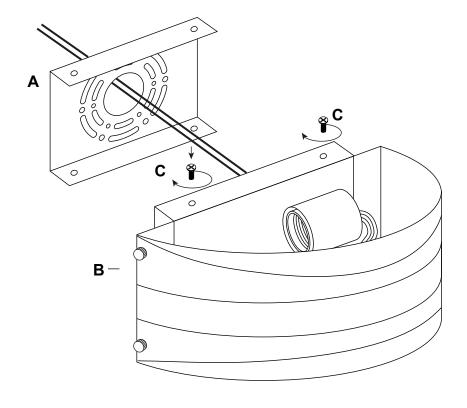

## ACCIAIO WALL SCONCE

LL-SC6

REMOVE ALL PARTS FROM PACKAGE, BE CAREFUL NOT TO DAMAGE ANY COMPONENTS.

- 1. Measure area and determine desired hanging height.
- 2. Detach mounting plate [A] from fixture [B].
- 3. Mounting plate [A] will attach to junction box.

- **4.** Install light to wall. Linea Lighting recommends installation by a qualified electrical professional. Backplate screws [C] are used to tighten light to wall.
- 5. Install light bulb 60W max (not included).