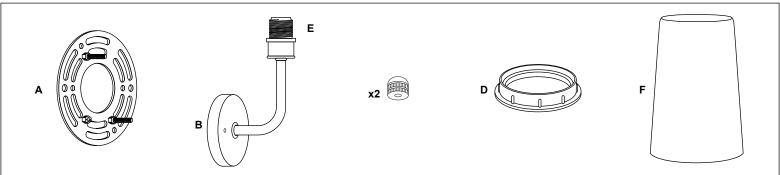

## FORMA WALL SCONCE

LL-SC482

REMOVE ALL PARTS FROM PACKAGE, BE CAREFUL NOT TO DAMAGE ANY COMPONENTS.

1. Measure area and determine desired mounting height. 2. Detach mounting plate [A] from backplate [B]. **3.** Mounting plate [A] will attach to junction box. 4. Install light to wall. Linea Lighting recommends installation by a qualified electrical professional. Backplate nuts [C] are used to tighten light to wall. 5. Remove socket ring [D] from socket [E]. 6. Slide fabric shade [F] onto socket [E] and tighten with socket ring [D]. Install bulb 60W max (not included).