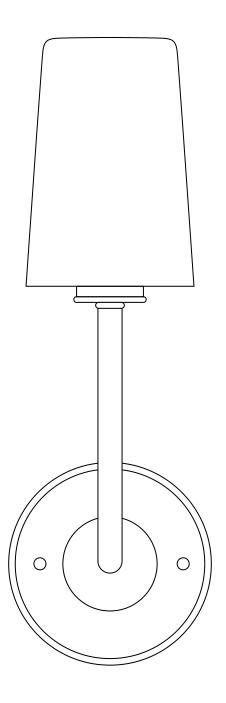

## FORMA WALL SCONCE

LL-SC482

REMOVE ALL PARTS FROM PACKAGE, BE CAREFUL NOT TO DAMAGE ANY COMPONENTS.

1. Measure area and determine desired mounting height. 2. Detach mounting plate [A] from backplate [B]. **3.** Mounting plate [A] will attach to junction box. 4. Install light to wall. Linea Lighting recommends installation by a qualified electrical professional. Backplate nuts [C] are used to tighten light to wall. 5. Remove socket ring [D] from socket [E]. 6. Slide fabric shade [F] onto socket [E] and tighten with socket ring [D]. Install bulb 60W max (not included).