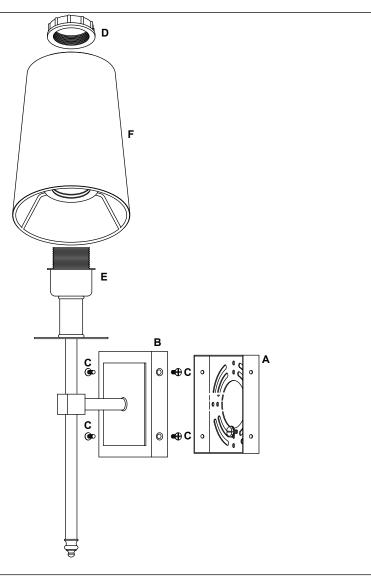

## Wall Sconce W/ Fabric Shade

LL-SC425

REMOVE ALL PARTS FROM PACKAGE. BE CAREFUL NOT TO DAMAGE ANY COMPONENTS.

- 1. Measure area and determine desired mounting height.
- **2.** Detach mounting plate [A] from backplate [B] by removing backplate screws [C].
- 3. Mounting plate [A] will attach to junction box.
- **4.** Install light to wall. Linea Lighting recommends installation by a qualified electrical professional. Replace backplate screws [C] to secure light to the wall.
- 5. Remove socket ring [D] from socket [E].
- **6.** Slide fabric shade [F] onto socket [E] and secure with socket ring [D].
- 7. Install bulb 60W max (not included).