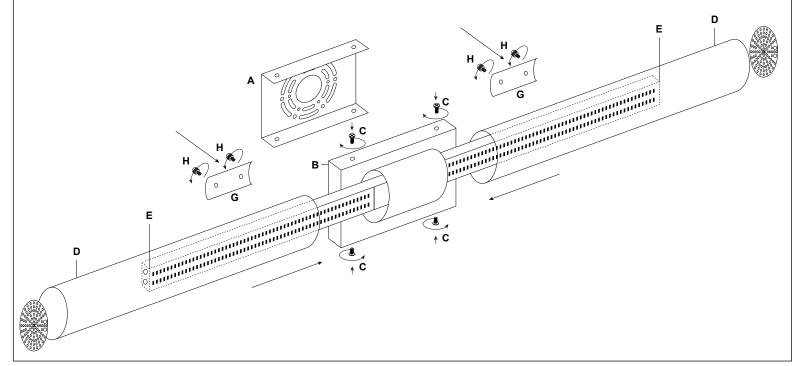

## LED VANITY FIXTURE

LL-SC1042 / LL-SC1043 / LL-SC1044

REMOVE ALL PARTS FROM PACKAGE, BE CAREFUL NOT TO DAMAGE ANY COMPONENTS.

- 1. Measure area and determine desired hanging height.
- **2.** Detach mounting plate [A] from backplate [B] by removing backplate screws [C].
- 3. Mounting plate [A] will attach to junction box.
- **4.** Place shade [D] over integrated LED light strip [E], notch side facing backplate [B]. Position shade [D] so shade holes [F] are aligned with holes on back of LED light strip [E].

- **5.** Position finishing plate [G] over aligned holes and secure with finishing screws [H].
- 6. Position end cap [I] so that the holes are aligned with screw holes on end of light strip [E]. Secure with end cap screws [J]. Repeat on other side.
- 7. Repeat steps 4, 5, and 6 on other side.
- 8. Install light to wall. Linea Lighting recommends installation by a qualified electrical professional. Reattach backplate [B] to mounting plate [A] using backplate screws [C].