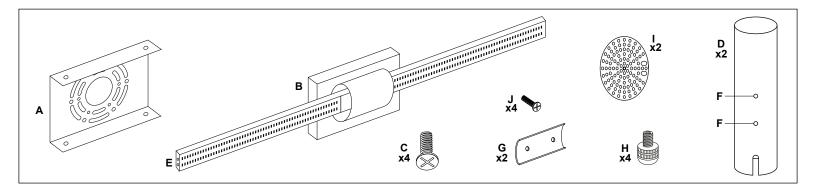

## LED VANITY FIXTURE

LL-SC1042 / LL-SC1043 / LL-SC1044

REMOVE ALL PARTS FROM PACKAGE, BE CAREFUL NOT TO DAMAGE ANY COMPONENTS.

- 1. Measure area and determine desired hanging height.
- **2.** Detach mounting plate [A] from backplate [B] by removing backplate screws [C].
- 3. Mounting plate [A] will attach to junction box.
- **4.** Place shade [D] over integrated LED light strip [E], notch side facing backplate [B]. Position shade [D] so shade holes [F] are aligned with holes on back of LED light strip [E].

- **5.** Position finishing plate [G] over aligned holes and secure with finishing screws [H].
- 6. Position end cap [I] so that the holes are aligned with screw holes on end of light strip [E]. Secure with end cap screws [J]. Repeat on other side.
- 7. Repeat steps 4, 5, and 6 on other side.
- 8. Install light to wall. Linea Lighting recommends installation by a qualified electrical professional. Reattach backplate [B] to mounting plate [A] using backplate screws [C].