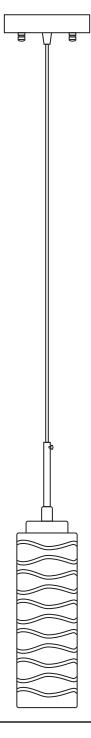

## **AVELLINA GLASS PENDANT LAMP**

LL-P828

## AVELLINA GLASS PENDANT LAMP

LL-P828

REMOVE ALL PARTS FROM PACKAGE, BE CAREFUL NOT TO DAMAGE ANY COMPONENTS.

- 1. Measure area and determine desired hanging height.
- 2. Adjust the length of the cord by loosening the screw on the stem of the canopy with the provided screwdriver [A]. Re-tighten screw after desired cord length is achieved.