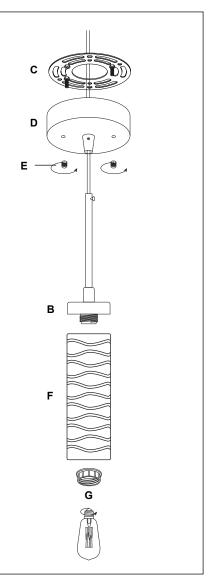

## AVELLINA GLASS PENDANT LAMP

LL-P828

REMOVE ALL PARTS FROM PACKAGE, BE CAREFUL NOT TO DAMAGE ANY COMPONENTS.

- 1. Measure area and determine desired hanging height.
- 2. Adjust the length of the cord by loosening the screw on the stem of the canopy with the provided screwdriver [A]. Re-tighten screw after desired cord length is achieved.

- Install light to ceiling. Linea Lighting recommends installation by a qualified electrical professional. Canopy nuts [E] are used to tighten light to ceiling.
- 6. Remove socket ring [G] from socket [B]. Install glass shade [F] on to socket [B] and secure by reattaching socket ring [G] to socket [B]. Install bulb 60W max (not included).