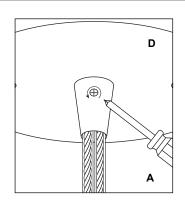

## AVELLINA GLASS PENDANT LAMP

LL-P828

REMOVE ALL PARTS FROM PACKAGE, BE CAREFUL NOT TO DAMAGE ANY COMPONENTS.

- 1. Measure area and determine desired hanging height.
- 2. Adjust the length of the cord by loosening the screw on the stem of the canopy with the provided screwdriver [A]. Re-tighten screw after desired cord length is achieved.