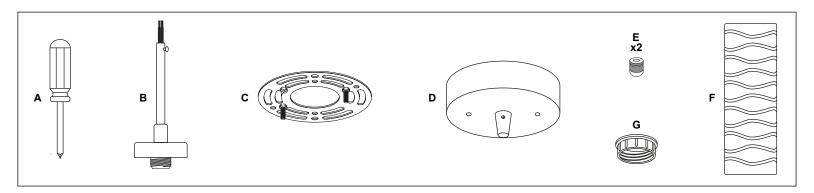

## ASSEMBLY INSTRUCTIONS

REMOVE ALL PARTS FROM PACKAGE, BE CAREFUL NOT TO DAMAGE ANY COMPONENTS.

## AVELLINA GLASS PENDANT LAMP

LL-P828

REMOVE ALL PARTS FROM PACKAGE, BE CAREFUL NOT TO DAMAGE ANY COMPONENTS.

- 1. Measure area and determine desired hanging height.
- 2. Adjust the length of the cord by loosening the screw on the stem of the canopy with the provided screwdriver [A]. Re-tighten screw after desired cord length is achieved.

- Install light to ceiling. Linea Lighting recommends installation by a qualified electrical professional. Canopy nuts [E] are used to tighten light to ceiling.
- 6. Remove socket ring [G] from socket [B]. Install glass shade [F] on to socket [B] and secure by reattaching socket ring [G] to socket [B]. Install bulb 60W max (not included).