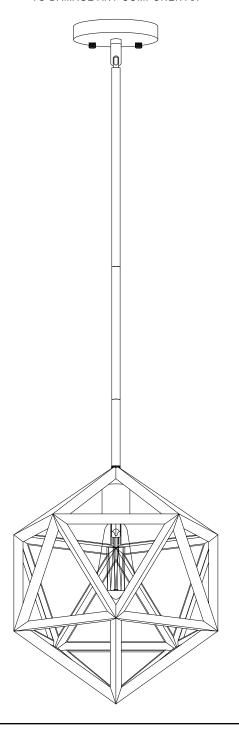

#### ASSEMBLY INSTRUCTIONS

REMOVE ALL PARTS FROM PACKAGE, BE CAREFUL NOT TO DAMAGE ANY COMPONENTS.

#### Vizerta Industrial Pendant Light

LL-P815

REMOVE ALL PARTS FROM PACKAGE. BE CAREFUL NOT TO DAMAGE ANY COMPONENTS.

- 1. Measure area and determine desired hanging height.
- 2. Product comes with three (3) 12 inch, one (1) 8 inch and one (1) 4 inch hard stems [A] for adjustable hanging height. Determine the stems you will use to achieve desired height (Threads are removable from the stems and thread removal may make it easier to thread wire).
- 3. Thread wire from socket [B] through first stem [A]. Continue to add stems, threading the wire and screwing each stem together. Repeat as necessary to achieve desired hanging height.
- **4.** Detach mounting plate [C] from canopy [D] by removing canopy nuts [E].
- 5. Mounting plate [C] will attach to ceiling junction box.
- **6.** Install light to ceiling. Linea Lighting recommends installation by a qualified electrical professional. Secure fixture by reattaching canopy nuts [E] through canopy [D] to mounting plate [C].
- 7. Install bulb 60W max.