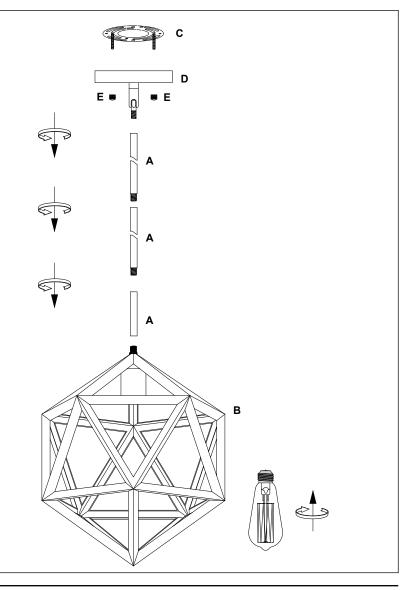

#### Vizerta Industrial Pendant Light

LL-P815

REMOVE ALL PARTS FROM PACKAGE. BE CAREFUL NOT TO DAMAGE ANY COMPONENTS.

- 1. Measure area and determine desired hanging height.
- 2. Product comes with three (3) 12 inch, one (1) 8 inch and one (1) 4 inch hard stems [A] for adjustable hanging height. Determine the stems you will use to achieve desired height (Threads are removable from the stems and thread removal may make it easier to thread wire).
- 3. Thread wire from socket [B] through first stem [A]. Continue to add stems, threading the wire and screwing each stem together. Repeat as necessary to achieve desired hanging height.
- **4.** Detach mounting plate [C] from canopy [D] by removing canopy nuts [E].
- 5. Mounting plate [C] will attach to ceiling junction box.
- **6.** Install light to ceiling. Linea Lighting recommends installation by a qualified electrical professional. Secure fixture by reattaching canopy nuts [E] through canopy [D] to mounting plate [C].
- 7. Install bulb 60W max.