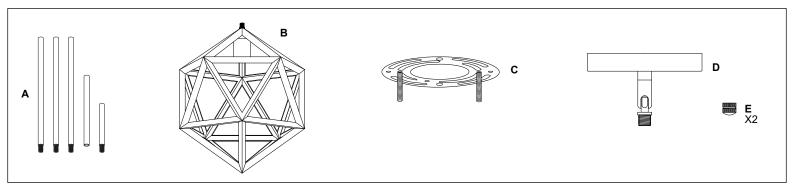

#### Vizerta Industrial Pendant Light

LL-P815

REMOVE ALL PARTS FROM PACKAGE. BE CAREFUL NOT TO DAMAGE ANY COMPONENTS.

- 1. Measure area and determine desired hanging height.
- 2. Product comes with three (3) 12 inch, one (1) 8 inch and one (1) 4 inch hard stems [A] for adjustable hanging height. Determine the stems you will use to achieve desired height (Threads are removable from the stems and thread removal may make it easier to thread wire).
- 3. Thread wire from socket [B] through first stem [A]. Continue to add stems, threading the wire and screwing each stem together. Repeat as necessary to achieve desired hanging height.
- **4.** Detach mounting plate [C] from canopy [D] by removing canopy nuts [E].
- 5. Mounting plate [C] will attach to ceiling junction box.
- **6.** Install light to ceiling. Linea Lighting recommends installation by a qualified electrical professional. Secure fixture by reattaching canopy nuts [E] through canopy [D] to mounting plate [C].
- 7. Install bulb 60W max.