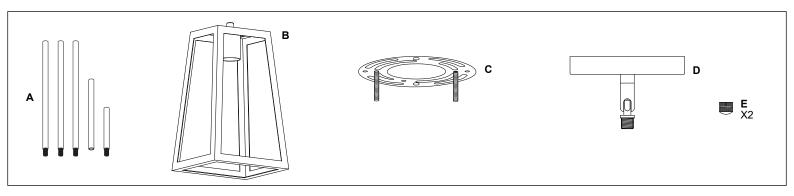

#### REMOVE ALL PARTS FROM PACKAGE, BE CAREFUL NOT TO DAMAGE ANY COMPONENTS.

- 1. Measure area and determine desired hanging height.
- 2. Product comes with three (3) 12 inch, one (1) 8 inch and one (1) 4 inch hard stems [A] for adjustable hanging height. Determine the stems you will use to achieve desired height (Threads are removable from the stems and thread removal may make it easier to thread wire).
- Thread wire from socket [B] through first stem [A]. Continue to add stems, threading the wire and screwing each stem together. Repeat as necessary to achieve desired hanging height.
- Detach mounting plate [C] from canopy [D] by removing canopy nuts [E].
- 5. Mounting plate [C] will attach to ceiling junction box.
- Install light to ceiling. Linea Lighting recommends installation by a qualified electrical professional. Secure fixture by reattaching canopy nuts [E] through canopy [D] to mounting plate [C].
- 7. Install bulb 60W max.