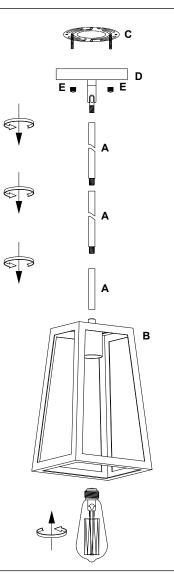

#### REMOVE ALL PARTS FROM PACKAGE, BE CAREFUL NOT TO DAMAGE ANY COMPONENTS.

- 1. Measure area and determine desired hanging height.
- 2. Product comes with three (3) 12 inch, one (1) 8 inch and one (1) 4 inch hard stems [A] for adjustable hanging height. Determine the stems you will use to achieve desired height (Threads are removable from the stems and thread removal may make it easier to thread wire).
- Thread wire from socket [B] through first stem [A]. Continue to add stems, threading the wire and screwing each stem together. Repeat as necessary to achieve desired hanging height.
- Detach mounting plate [C] from canopy [D] by removing canopy nuts [E].
- 5. Mounting plate [C] will attach to ceiling junction box.
- Install light to ceiling. Linea Lighting recommends installation by a qualified electrical professional. Secure fixture by reattaching canopy nuts [E] through canopy [D] to mounting plate [C].
- 7. Install bulb 60W max.

Note: Turn off switch before replacing the bulb. Make sure the bulb has sufficient time to cool down. Do not subject the lamp to any shock while lit as shattering of glass shade may result.