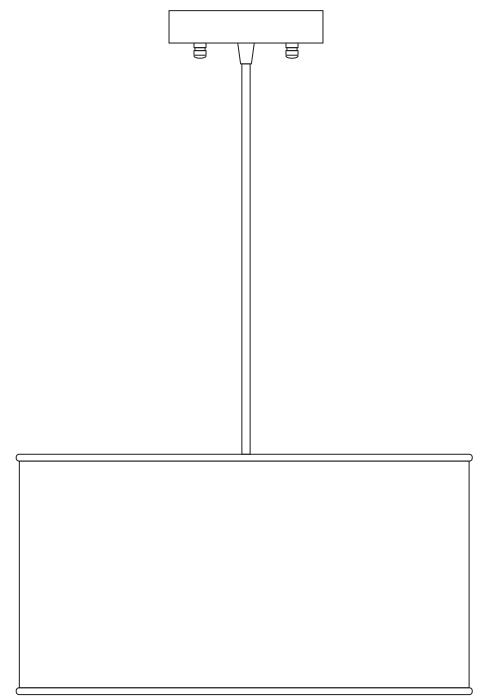

## MESSINA DRUM PENDANT CEILING LIGHT LL-P719

## MESSINA DRUM PENDANT CEILING LIGHT

LL-P719

REMOVE ALL PARTS FROM PACKAGE, BE CAREFUL NOT TO DAMAGE ANY COMPONENTS.

- 1. Measure area and determine desired hanging height.
- Adjust the length of the cord by loosening the screw on the stem of the canopy [D] with the provided screwdriver [A]. Re-tighten screw after desired cord length is achieved.