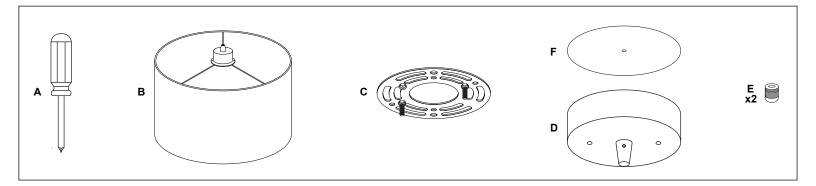

## A SSEMBLY INSTRUCTIONS REMOVE ALL PARTS FROM PACKAGE, BE CAREFUL NOT TO DAMAGE ANY COMPONENTS.

## MESSINA DRUM PENDANT CEILING LIGHT

LL-P719

REMOVE ALL PARTS FROM PACKAGE, BE CAREFUL NOT TO DAMAGE ANY COMPONENTS.

- 1. Measure area and determine desired hanging height.
- Adjust the length of the cord by loosening the screw on the stem of the canopy [D] with the provided screwdriver [A]. Re-tighten screw after desired cord length is achieved.

- Remove diffuser [F] from product [B]. Remove from plastic bag and re-insert diffuser [F], shiny side down, through bottom of light by angling diffuser [F] and adjusting so it is flat.
- 5. Install bulb 60W max (not included).
- 6. Mounting plate [C] will attach to ceiling junction box.
- Install light to ceiling. Linea Lighting recommends installation by a qualified electrical professional. Canopy nuts [E] are used to tighten light to ceiling. Remove plastic overwrap from shade before lighting.