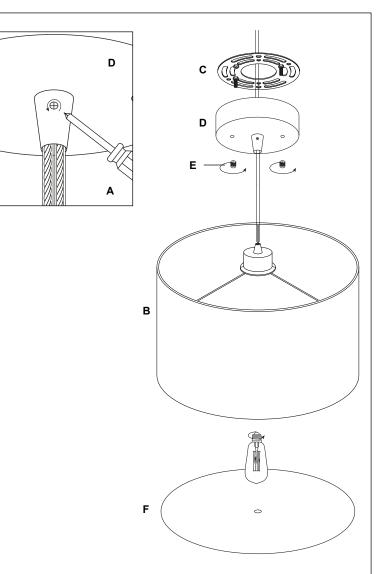

## MESSINA DRUM PENDANT CEILING LIGHT

LL-P719

REMOVE ALL PARTS FROM PACKAGE, BE CAREFUL NOT TO DAMAGE ANY COMPONENTS.

- 1. Measure area and determine desired hanging height.
- Adjust the length of the cord by loosening the screw on the stem of the canopy [D] with the provided screwdriver [A]. Re-tighten screw after desired cord length is achieved.

- Remove diffuser [F] from product [B]. Remove from plastic bag and re-insert diffuser [F], shiny side down, through bottom of light by angling diffuser [F] and adjusting so it is flat.
- 5. Install bulb 60W max (not included).
- 6. Mounting plate [C] will attach to ceiling junction box.
- Install light to ceiling. Linea Lighting recommends installation by a qualified electrical professional. Canopy nuts [E] are used to tighten light to ceiling. Remove plastic overwrap from shade before lighting.