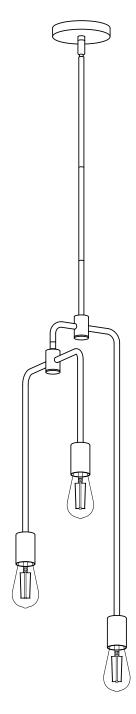

# 3 Light Pipe Pendant Light LL-P684

#### 3 Light Pipe Pendant Light

LL-P684

REMOVE ALL PARTS FROM PACKAGE. BE CAREFUL NOT TO DAMAGE ANY COMPONENTS.

- 1. Measure area and determine desired hanging height.
- 2. Product comes with three (3) 12 inch, one (1) 8 inch and one (1) 4 inch hard stems [A] for adjustable hanging height. Determine the stems you will use to achieve desired height (Threads are removable from the stems and thread removal may make it easier to thread wire).
- 3. Thread wire from socket [B] through first stem [A]. Continue to add stems, threading the wire and screwing each stem together. Repeat as necessary to achieve desired hanging height.
- **4.** Detach mounting plate [C] from canopy [D] by removing canopy screws [E].
- 5. Mounting plate [C] will attach to ceiling junction box.
- 6. Install light to ceiling. Linea Lighting recommends installation by a qualified electrical professional. Secure fixture by reattaching canopy screws [E] through canopy [D] to mounting plate [C].
- 7. Install bulb(s) 60W max (not included).