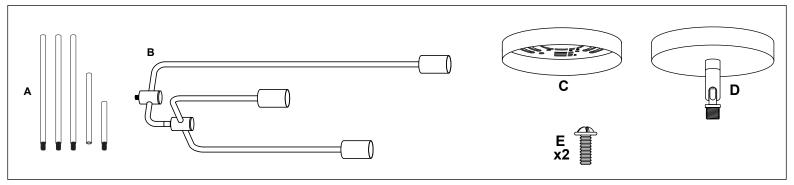

#### 3 Light Pipe Pendant Light

LL-P684

REMOVE ALL PARTS FROM PACKAGE. BE CAREFUL NOT TO DAMAGE ANY COMPONENTS.

- 1. Measure area and determine desired hanging height.
- 2. Product comes with three (3) 12 inch, one (1) 8 inch and one (1) 4 inch hard stems [A] for adjustable hanging height. Determine the stems you will use to achieve desired height (Threads are removable from the stems and thread removal may make it easier to thread wire).
- 3. Thread wire from socket [B] through first stem [A]. Continue to add stems, threading the wire and screwing each stem together. Repeat as necessary to achieve desired hanging height.
- **4.** Detach mounting plate [C] from canopy [D] by removing canopy screws [E].
- 5. Mounting plate [C] will attach to ceiling junction box.
- 6. Install light to ceiling. Linea Lighting recommends installation by a qualified electrical professional. Secure fixture by reattaching canopy screws [E] through canopy [D] to mounting plate [C].
- 7. Install bulb(s) 60W max (not included).