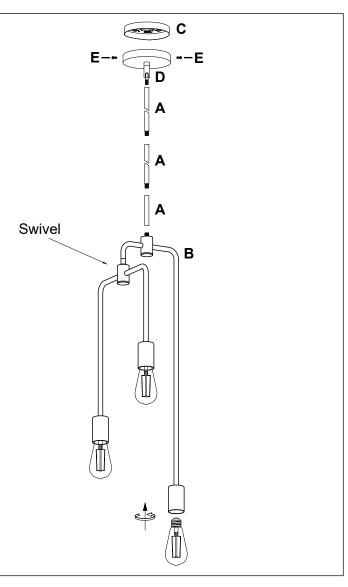

#### 3 Light Pipe Pendant Light

LL-P684

REMOVE ALL PARTS FROM PACKAGE. BE CAREFUL NOT TO DAMAGE ANY COMPONENTS.

- 1. Measure area and determine desired hanging height.
- 2. Product comes with three (3) 12 inch, one (1) 8 inch and one (1) 4 inch hard stems [A] for adjustable hanging height. Determine the stems you will use to achieve desired height (Threads are removable from the stems and thread removal may make it easier to thread wire).
- 3. Thread wire from socket [B] through first stem [A]. Continue to add stems, threading the wire and screwing each stem together. Repeat as necessary to achieve desired hanging height.
- **4.** Detach mounting plate [C] from canopy [D] by removing canopy screws [E].
- 5. Mounting plate [C] will attach to ceiling junction box.
- 6. Install light to ceiling. Linea Lighting recommends installation by a qualified electrical professional. Secure fixture by reattaching canopy screws [E] through canopy [D] to mounting plate [C].
- 7. Install bulb(s) 60W max (not included).