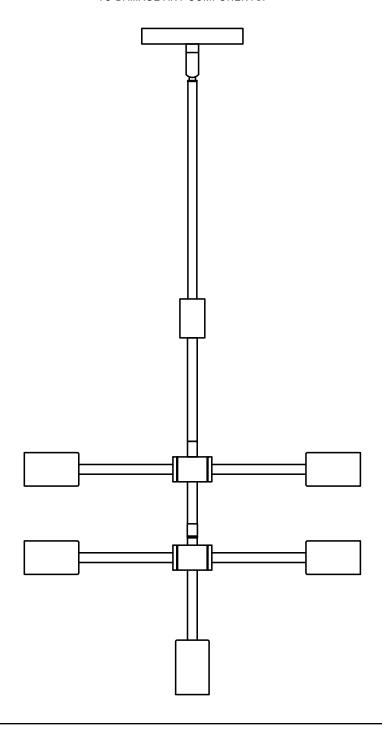

## 5 Light Sputnik Pendant Light

LL-P658

REMOVE ALL PARTS FROM PACKAGE. BE CAREFUL NOT TO DAMAGE ANY COMPONENTS.

- 1. Measure area and determine desired hanging height.
- 2. Product comes with three (3) 12 inch, one (1) 8 inch and one (1) 4 inch hard stems [A] for adjustable hanging height. Determine the stems you will use to achieve desired height (Threads are removable from the stems and thread removal may make it easier to thread wire).
- **3.** Detach mounting plate [C] from canopy [D] by removing canopy screws [E].
- 4. Mounting plate [C] will attach to ceiling junction box.
- 5. Install light to ceiling. Linea Lighting recommends installation by a qualified electrical professional. Secure fixture by reattaching canopy screws [E] through canopy [D] to mounting plate [C].
- 6. Install bulb(s) 60W max (not included).