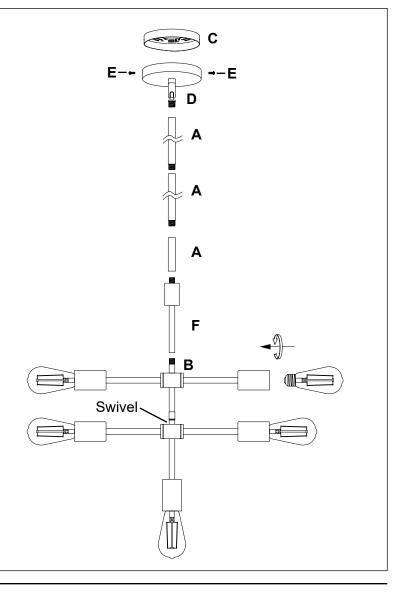

## 5 Light Sputnik Pendant Light

LL-P658

REMOVE ALL PARTS FROM PACKAGE. BE CAREFUL NOT TO DAMAGE ANY COMPONENTS.

- 1. Measure area and determine desired hanging height.
- 2. Product comes with three (3) 12 inch, one (1) 8 inch and one (1) 4 inch hard stems [A] for adjustable hanging height. Determine the stems you will use to achieve desired height (Threads are removable from the stems and thread removal may make it easier to thread wire).
- **3.** Detach mounting plate [C] from canopy [D] by removing canopy screws [E].
- 4. Mounting plate [C] will attach to ceiling junction box.
- 5. Install light to ceiling. Linea Lighting recommends installation by a qualified electrical professional. Secure fixture by reattaching canopy screws [E] through canopy [D] to mounting plate [C].
- 6. Install bulb(s) 60W max (not included).