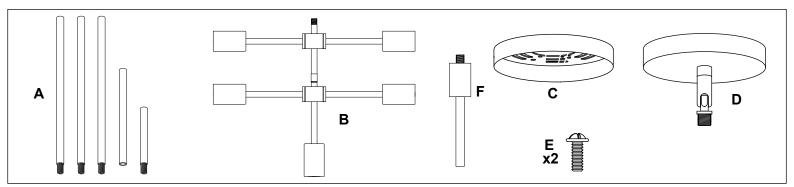

## 5 Light Sputnik Pendant Light

LL-P658

REMOVE ALL PARTS FROM PACKAGE. BE CAREFUL NOT TO DAMAGE ANY COMPONENTS.

- 1. Measure area and determine desired hanging height.
- 2. Product comes with three (3) 12 inch, one (1) 8 inch and one (1) 4 inch hard stems [A] for adjustable hanging height. Determine the stems you will use to achieve desired height (Threads are removable from the stems and thread removal may make it easier to thread wire).
- **3.** Detach mounting plate [C] from canopy [D] by removing canopy screws [E].
- 4. Mounting plate [C] will attach to ceiling junction box.
- 5. Install light to ceiling. Linea Lighting recommends installation by a qualified electrical professional. Secure fixture by reattaching canopy screws [E] through canopy [D] to mounting plate [C].
- 6. Install bulb(s) 60W max (not included).