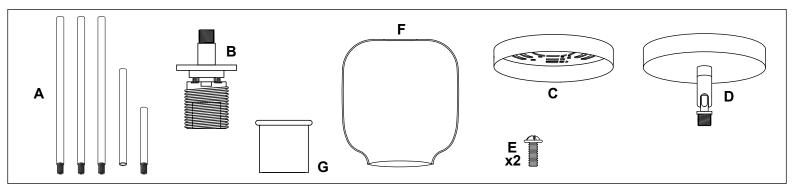

## Modern Hanging Pendant Light

LL-P622

REMOVE ALL PARTS FROM PACKAGE. BE CAREFUL NOT TO DAMAGE ANY COMPONENTS.

- 1. Measure area and determine desired hanging height.
- 2. Product comes with three (3) 12 inch, one (1) 8 inch and one (1) 4 inch hard stems [A] for adjustable hanging height. Determine the stems you will use to achieve desired height (Threads are removable from the stems and thread removal may make it easier to thread wire).
- 3. Thread wire from light hub base [B] through first stem [A]. Continue to add stems, threading the wire and screwing each stem together. Repeat as necessary to achieve desired hanging height.
- 4. Mounting plate [C] will attach to ceiling junction box.
- 5. Install light to ceiling. Linea Lighting recommends installation by a qualified electrical professional. Secure fixture by reattaching canopy screws [E] through canopy [D] to mounting plate [C].
- **6.** Remove socket ring [G] from socket [B]. Place glass shade [F] over socket [B] and secure by replacing socket ring [G].
- 7. Install bulb 60W max (not included).