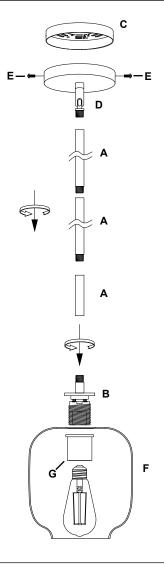

## Modern Hanging Pendant Light

LL-P622

REMOVE ALL PARTS FROM PACKAGE. BE CAREFUL NOT TO DAMAGE ANY COMPONENTS.

- 1. Measure area and determine desired hanging height.
- 2. Product comes with three (3) 12 inch, one (1) 8 inch and one (1) 4 inch hard stems [A] for adjustable hanging height. Determine the stems you will use to achieve desired height (Threads are removable from the stems and thread removal may make it easier to thread wire).
- 3. Thread wire from light hub base [B] through first stem [A]. Continue to add stems, threading the wire and screwing each stem together. Repeat as necessary to achieve desired hanging height.
- 4. Mounting plate [C] will attach to ceiling junction box.
- 5. Install light to ceiling. Linea Lighting recommends installation by a qualified electrical professional. Secure fixture by reattaching canopy screws [E] through canopy [D] to mounting plate [C].
- **6.** Remove socket ring [G] from socket [B]. Place glass shade [F] over socket [B] and secure by replacing socket ring [G].
- 7. Install bulb 60W max (not included).