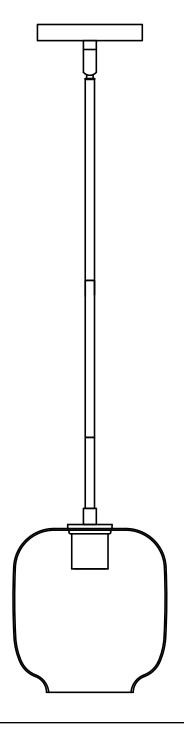

## Modern Hanging Pendant Light

LL-P622

REMOVE ALL PARTS FROM PACKAGE. BE CAREFUL NOT TO DAMAGE ANY COMPONENTS.

- 1. Measure area and determine desired hanging height.
- 2. Product comes with three (3) 12 inch, one (1) 8 inch and one (1) 4 inch hard stems [A] for adjustable hanging height. Determine the stems you will use to achieve desired height (Threads are removable from the stems and thread removal may make it easier to thread wire).
- 3. Thread wire from light hub base [B] through first stem [A]. Continue to add stems, threading the wire and screwing each stem together. Repeat as necessary to achieve desired hanging height.
- 4. Mounting plate [C] will attach to ceiling junction box.
- 5. Install light to ceiling. Linea Lighting recommends installation by a qualified electrical professional. Secure fixture by reattaching canopy screws [E] through canopy [D] to mounting plate [C].
- **6.** Remove socket ring [G] from socket [B]. Place glass shade [F] over socket [B] and secure by replacing socket ring [G].
- 7. Install bulb 60W max (not included).