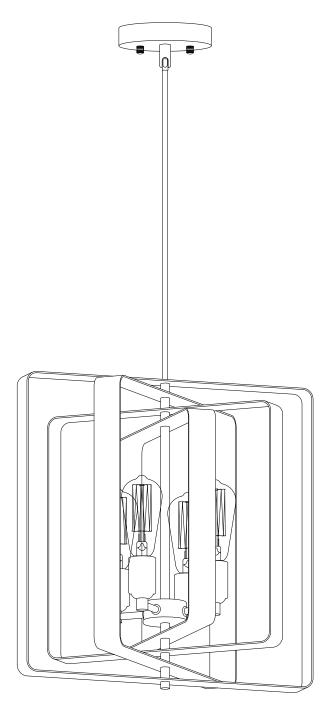

# Sabaria 4 Light Industrial Pendant Light LL-P594

#### Sabaria 4 Light Industrial Pendant Light

LL-P594

REMOVE ALL PARTS FROM PACKAGE. BE CAREFUL NOT TO DAMAGE ANY COMPONENTS.

- 1. Measure area and determine desired hanging height.
- 2. Product comes with three (3) 12 inch, one (1) 8 inch and one (1) 4 inch hard stems [A] for adjustable hanging height. Determine the stems you will use to achieve desired height (Threads are removable from the stems and thread removal may make it easier to thread wire).
- 3. Thread wire from fixture body [B] through first stem [A]. Continue to add stems, threading the wire and screwing each stem together. Repeat as necessary to achieve desired hanging height.
- **4.** Detach mounting plate [C] from canopy [D] by removing canopy nuts [E].
- 5. Mounting plate [C] will attach to ceiling junction box.
- **6.** Install light to ceiling. Linea Lighting recommends installation by a qualified electrical professional. Secure fixture by reattaching canopy nuts [E] through canopy [D] to mounting plate [C].
- 7. Install bulb(s) 60W max.
- 8. Adjust swivel frames [F], [G], [H] and [I] to desired positions.