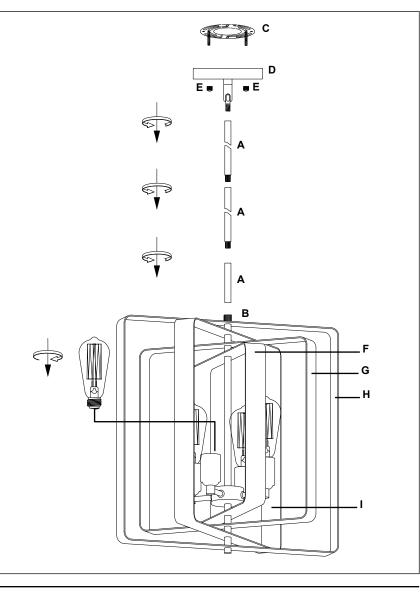

#### Sabaria 4 Light Industrial Pendant Light

LL-P594

REMOVE ALL PARTS FROM PACKAGE. BE CAREFUL NOT TO DAMAGE ANY COMPONENTS.

- 1. Measure area and determine desired hanging height.
- 2. Product comes with three (3) 12 inch, one (1) 8 inch and one (1) 4 inch hard stems [A] for adjustable hanging height. Determine the stems you will use to achieve desired height (Threads are removable from the stems and thread removal may make it easier to thread wire).
- 3. Thread wire from fixture body [B] through first stem [A]. Continue to add stems, threading the wire and screwing each stem together. Repeat as necessary to achieve desired hanging height.
- **4.** Detach mounting plate [C] from canopy [D] by removing canopy nuts [E].
- 5. Mounting plate [C] will attach to ceiling junction box.
- **6.** Install light to ceiling. Linea Lighting recommends installation by a qualified electrical professional. Secure fixture by reattaching canopy nuts [E] through canopy [D] to mounting plate [C].
- 7. Install bulb(s) 60W max.
- 8. Adjust swivel frames [F], [G], [H] and [I] to desired positions.