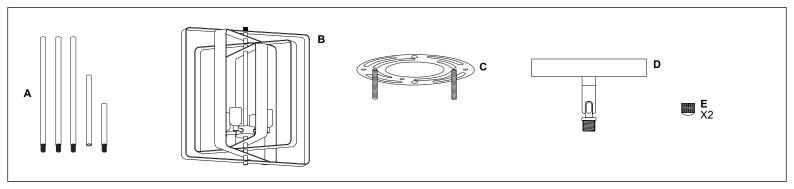

#### ASSEMBLY INSTRUCTIONS

REMOVE ALL PARTS FROM PACKAGE, BE CAREFUL NOT TO DAMAGE ANY COMPONENTS.

#### Sabaria 4 Light Industrial Pendant Light

LL-P594

REMOVE ALL PARTS FROM PACKAGE. BE CAREFUL NOT TO DAMAGE ANY COMPONENTS.

- 1. Measure area and determine desired hanging height.
- 2. Product comes with three (3) 12 inch, one (1) 8 inch and one (1) 4 inch hard stems [A] for adjustable hanging height. Determine the stems you will use to achieve desired height (Threads are removable from the stems and thread removal may make it easier to thread wire).
- 3. Thread wire from fixture body [B] through first stem [A]. Continue to add stems, threading the wire and screwing each stem together. Repeat as necessary to achieve desired hanging height.
- **4.** Detach mounting plate [C] from canopy [D] by removing canopy nuts [E].
- 5. Mounting plate [C] will attach to ceiling junction box.
- **6.** Install light to ceiling. Linea Lighting recommends installation by a qualified electrical professional. Secure fixture by reattaching canopy nuts [E] through canopy [D] to mounting plate [C].
- 7. Install bulb(s) 60W max.
- 8. Adjust swivel frames [F], [G], [H] and [I] to desired positions.