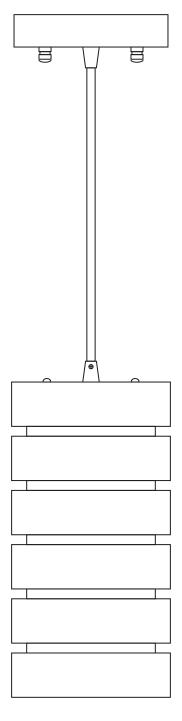

## MACCHIONE PENDANT LAMP

LL-P518

## MACCHIONE PENDANT LAMP

LL-P518

REMOVE ALL PARTS FROM PACKAGE, BE CAREFUL NOT TO DAMAGE ANY COMPONENTS.

- 1. Measure area and determine desired hanging height.
- 2. Adjust the length of the cord by loosening the screw on the stem of the canopy with the provided screwdriver [A]. Re-tighten screw after desired cord length is achieved.