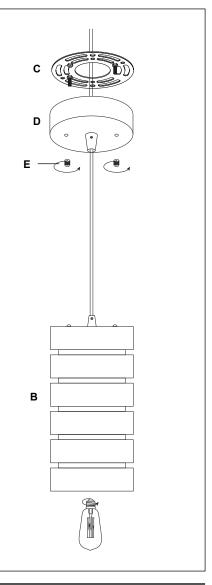

- 4. Mounting plate [C] will attach to ceiling junction box.
- 5. Install light to ceiling. Linea Lighting recommends installation by a qualified electrical professional. Canopy nuts [E] are used to tighten light to ceiling.
- 6. Install bulb 60W max (not included).