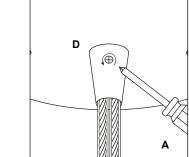

## MACCHIONE PENDANT LAMP

LL-P518

REMOVE ALL PARTS FROM PACKAGE, BE CAREFUL NOT TO DAMAGE ANY COMPONENTS.

- 1. Measure area and determine desired hanging height.
- 2. Adjust the length of the cord by loosening the screw on the stem of the canopy with the provided screwdriver [A]. Re-tighten screw after desired cord length is achieved.