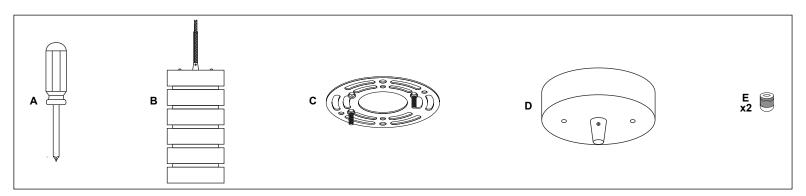

## ASSEMBLY INSTRUCTIONS

REMOVE ALL PARTS FROM PACKAGE, BE CAREFUL NOT TO DAMAGE ANY COMPONENTS.

## MACCHIONE PENDANT LAMP

LL-P518

REMOVE ALL PARTS FROM PACKAGE, BE CAREFUL NOT TO DAMAGE ANY COMPONENTS.

- 1. Measure area and determine desired hanging height.
- 2. Adjust the length of the cord by loosening the screw on the stem of the canopy with the provided screwdriver [A]. Re-tighten screw after desired cord length is achieved.

- 4. Mounting plate [C] will attach to ceiling junction box.
- 5. Install light to ceiling. Linea Lighting recommends installation by a qualified electrical professional. Canopy nuts [E] are used to tighten light to ceiling.
- 6. Install bulb 60W max (not included).