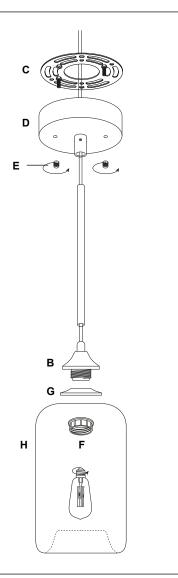

- 3. Detach mounting plate [C] from canopy [D].
- 4. Mounting plate [C] will attach to ceiling junction box.
- Install light to ceiling. To minimize breakage, glass shade [H] may be removed by unscrewing socket ring [F] and removing decorative washer [G] from socket [B] prior to installation. Linea Lighting recommends installation by a qualified electrical professional. Canopy nuts [E] are used to tighten light to ceiling.
- 6. Install bulb 60W max (not included).