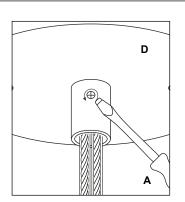

## TORRAZO GLASS PENDANT LAMP

LL-P517

REMOVE ALL PARTS FROM PACKAGE, BE CAREFUL NOT TO DAMAGE ANY COMPONENTS

- 1. Measure area and determine desired hanging height.
- Adjust the length of the cord by loosening the screw on the stem of the canopy [D] with the provided screwdriver [A]. Re-tighten screw after desired cord length is achieved.