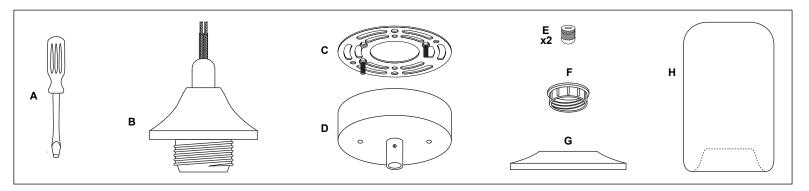

- 3. Detach mounting plate [C] from canopy [D].
- 4. Mounting plate [C] will attach to ceiling junction box.
- Install light to ceiling. To minimize breakage, glass shade [H] may be removed by unscrewing socket ring [F] and removing decorative washer [G] from socket [B] prior to installation. Linea Lighting recommends installation by a qualified electrical professional. Canopy nuts [E] are used to tighten light to ceiling.
- 6. Install bulb 60W max (not included).