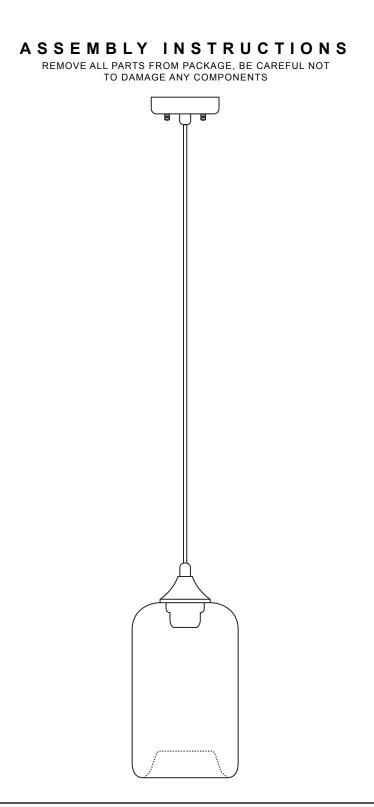

## TORRAZO GLASS PENDANT LAMP

LL-P517

REMOVE ALL PARTS FROM PACKAGE, BE CAREFUL NOT TO DAMAGE ANY COMPONENTS

- 1. Measure area and determine desired hanging height.
- Adjust the length of the cord by loosening the screw on the stem of the canopy [D] with the provided screwdriver [A]. Re-tighten screw after desired cord length is achieved.