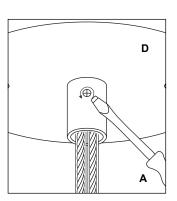

## ORI GLASS PENDANT LAMP

LL-P515

REMOVE ALL PARTS FROM PACKAGE, BE CAREFUL NOT TO DAMAGE ANY COMPONENTS

- 1. Measure area and determine desired hanging height.
- Adjust the length of the cord by loosening the screw on the stem of the canopy [D] with the provided screwdriver [A]. Re-tighten screw after desired cord length is achieved.