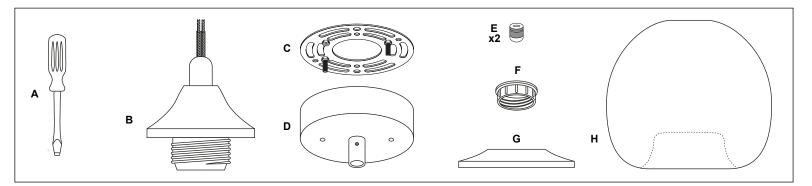

- 3. Detach mounting plate [C] from canopy [D].
- 4. Mounting plate [C] will attach to ceiling junction box.
- 5. Install light to ceiling. To minimize breakage, glass shade [H] may be removed by unscrewing socket ring [F] and removing decorative washer [G] from socket [B] prior to installation. Linea Lighting recommends installation by a qualified electrical professional. Canopy nuts [E] are used to tighten light to ceiling.

6. Install bulb 60W max (not included).