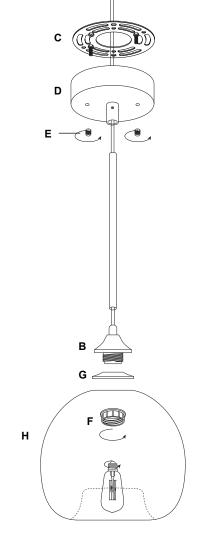

- 3. Detach mounting plate [C] from canopy [D].
- 4. Mounting plate [C] will attach to ceiling junction box.
- 5. Install light to ceiling. To minimize breakage, glass shade [H] may be removed by unscrewing socket ring [F] and removing decorative washer [G] from socket [B] prior to installation. Linea Lighting recommends installation by a qualified electrical professional. Canopy nuts [E] are used to tighten light to ceiling.

6. Install bulb 60W max (not included).