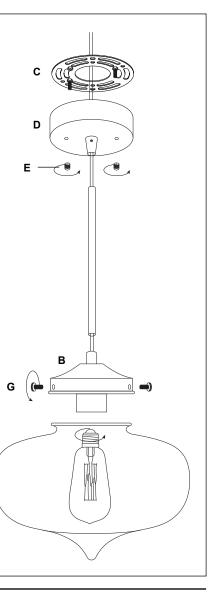

- **4.** Mounting plate [C] will attach to ceiling junction box.
- Install light to ceiling. Linea Lighting recommends installation by a qualified electrical professional. Canopy nuts [E] are used to tighten light to ceiling.
- 6. Install bulb 60W max (not included).
- 7. Install the glass shade [F] onto socket part [B] and tighten by using glass screws [G].