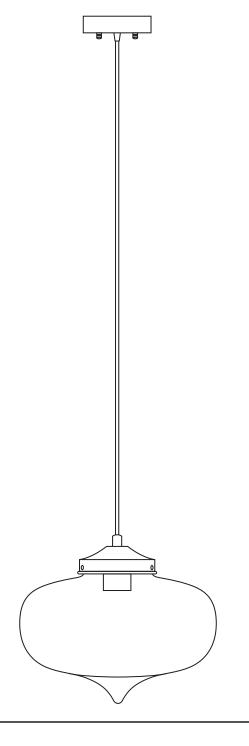

## CASABLANCA GLASS PENDANT LAMP LL-P511

## CASABLANCA GLASS PENDANT LAMP

LL-P511

REMOVE ALL PARTS FROM PACKAGE, BE CAREFUL NOT TO DAMAGE ANY COMPONENTS.

- 1. Measure area and determine desired hanging height.
- Adjust the length of the cord by loosening the screw on the stem of the canopy [D] with the provided screwdriver [A]. Re-tighten screw after desired cord length is achieved.