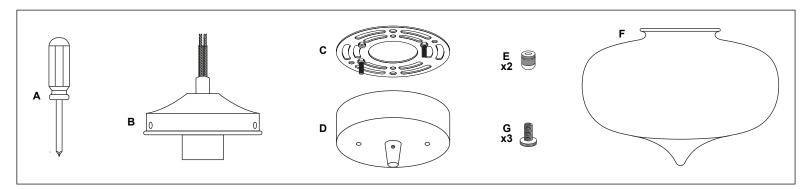

## CASABLANCA GLASS PENDANT LAMP

LL-P511

REMOVE ALL PARTS FROM PACKAGE, BE CAREFUL NOT TO DAMAGE ANY COMPONENTS.

- 1. Measure area and determine desired hanging height.
- Adjust the length of the cord by loosening the screw on the stem of the canopy [D] with the provided screwdriver [A]. Re-tighten screw after desired cord length is achieved.

- **4.** Mounting plate [C] will attach to ceiling junction box.
- Install light to ceiling. Linea Lighting recommends installation by a qualified electrical professional. Canopy nuts [E] are used to tighten light to ceiling.
- 6. Install bulb 60W max (not included).
- 7. Install the glass shade [F] onto socket part [B] and tighten by using glass screws [G].