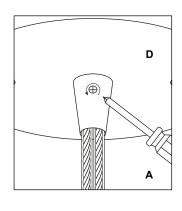

## CASABLANCA GLASS PENDANT LAMP

LL-P511

REMOVE ALL PARTS FROM PACKAGE, BE CAREFUL NOT TO DAMAGE ANY COMPONENTS.

- 1. Measure area and determine desired hanging height.
- Adjust the length of the cord by loosening the screw on the stem of the canopy [D] with the provided screwdriver [A]. Re-tighten screw after desired cord length is achieved.