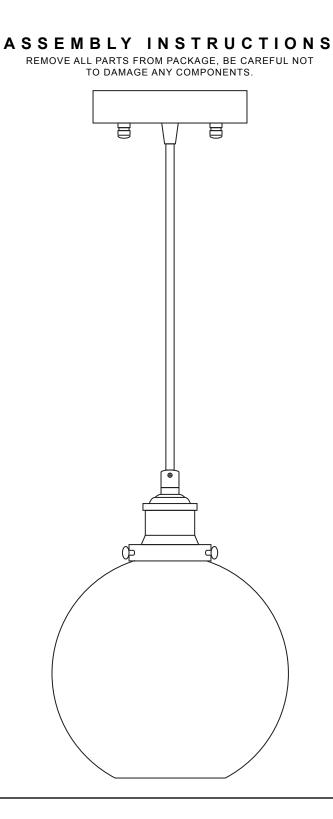

## PRIMO GLASS PENDANT LAMP

LL-P429 / LL-P429-LED / LL-P429-MILK

REMOVE ALL PARTS FROM PACKAGE, BE CAREFUL NOT TO DAMAGE ANY COMPONENTS.

- 1. Measure area and determine desired hanging height.
- Adjust the length of the cord by loosening the screw on the stem of the canopy with the provided screwdriver [A]. Re-tighten screw after desired cord length is achieved.

- 4. Mounting plate [C] will attach to ceiling junction box.
- Install light to ceiling. Linea Lighting recommends installation by a qualified electrical professional. Canopy nuts [E] are used to tighten light to ceiling.
- Install the glass shade [F] onto socket part [B] and tighten by using glass screws [G]. Install bulb 60W max (Included with LL-P429-LED).