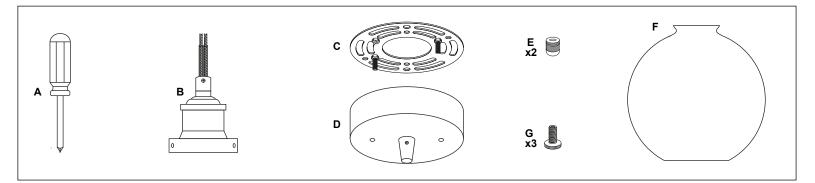

- 4. Mounting plate [C] will attach to ceiling junction box.
- Install light to ceiling. Linea Lighting recommends installation by a qualified electrical professional. Canopy nuts [E] are used to tighten light to ceiling.
- Install the glass shade [F] onto socket part [B] and tighten by using glass screws [G]. Install bulb 60W max (Included with LL-P429-LED).