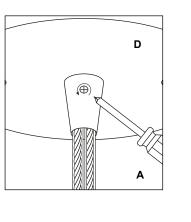

## PRIMO GLASS PENDANT LAMP

LL-P429 / LL-P429-LED / LL-P429-MILK

REMOVE ALL PARTS FROM PACKAGE, BE CAREFUL NOT TO DAMAGE ANY COMPONENTS.

- 1. Measure area and determine desired hanging height.
- Adjust the length of the cord by loosening the screw on the stem of the canopy with the provided screwdriver [A]. Re-tighten screw after desired cord length is achieved.