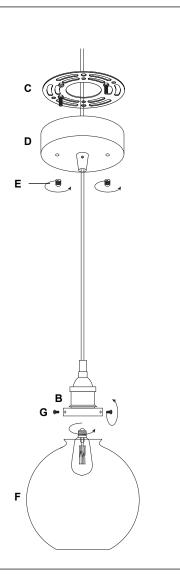

- 4. Mounting plate [C] will attach to ceiling junction box.
- Install light to ceiling. Linea Lighting recommends installation by a qualified electrical professional. Canopy nuts [E] are used to tighten light to ceiling.
- Install the glass shade [F] onto socket part [B] and tighten by using glass screws [G]. Install bulb 60W max (Included with LL-P429-LED).