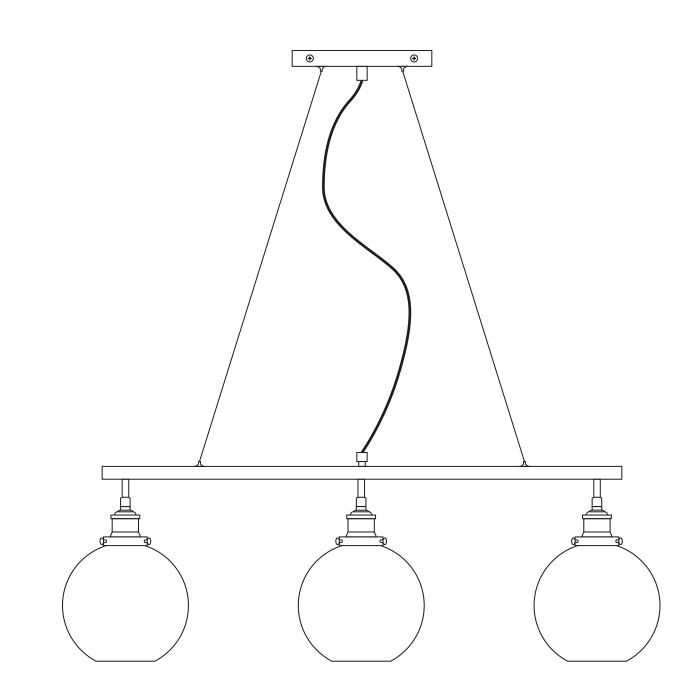

## PRIMO 3 LIGHT KITCHEN ISLAND CHANDELIER LL-P423

## PRIMO 3 LIGHT KITCHEN ISLAND CHANDELIER

LL-P423

REMOVE ALL PARTS FROM PACKAGE, BE CAREFUL NOT TO DAMAGE ANY COMPONENTS.

- 1. Measure area and determine desired hanging height.
- Adjust the length of the cord by loosening the screw on the stem of the canopy with the provided screwdriver [A]. Re-tighten screw after desired cord length is achieved.
- Feed the support wires into the canopy (To lengthen support wires compress neck [B] into canopy and pull wire out).
- Detach mounting plate [C] from canopy [D] by removing canopy screws [E].
- 5. Mounting plate [C] will attach to ceiling junction box.
- 6. Install light to ceiling. Linea Lighting recommends installation by a qualified electrical professional. Canopy screws[E] are used to tighten light to ceiling.
- Install the Glass shades [F] onto socket [G] and tighten by using shade screws [H]. Install bulbs 60W max (Not included).