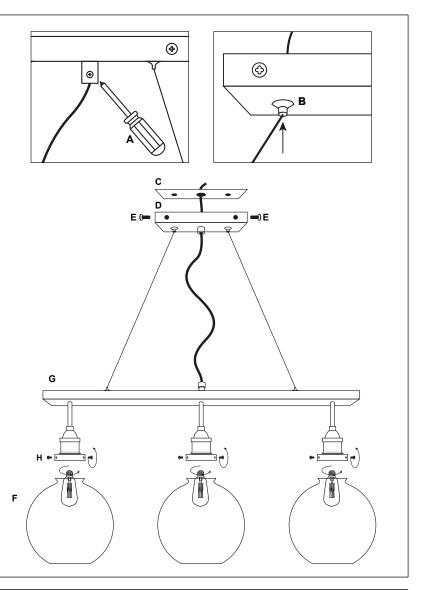

## PRIMO 3 LIGHT KITCHEN ISLAND CHANDELIER

LL-P423

REMOVE ALL PARTS FROM PACKAGE, BE CAREFUL NOT TO DAMAGE ANY COMPONENTS.

- 1. Measure area and determine desired hanging height.
- Adjust the length of the cord by loosening the screw on the stem of the canopy with the provided screwdriver [A]. Re-tighten screw after desired cord length is achieved.
- Feed the support wires into the canopy (To lengthen support wires compress neck [B] into canopy and pull wire out).
- Detach mounting plate [C] from canopy [D] by removing canopy screws [E].
- 5. Mounting plate [C] will attach to ceiling junction box.
- 6. Install light to ceiling. Linea Lighting recommends installation by a qualified electrical professional. Canopy screws[E] are used to tighten light to ceiling.
- Install the Glass shades [F] onto socket [G] and tighten by using shade screws [H]. Install bulbs 60W max (Not included).