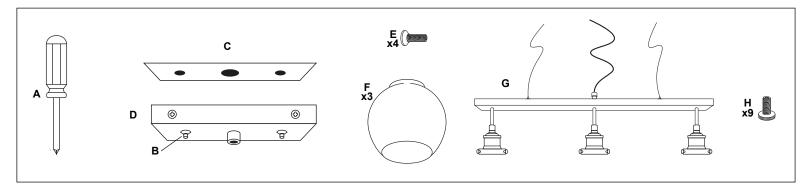

## PRIMO 3 LIGHT KITCHEN ISLAND CHANDELIER

LL-P423

REMOVE ALL PARTS FROM PACKAGE, BE CAREFUL NOT TO DAMAGE ANY COMPONENTS.

- 1. Measure area and determine desired hanging height.
- Adjust the length of the cord by loosening the screw on the stem of the canopy with the provided screwdriver [A]. Re-tighten screw after desired cord length is achieved.
- Feed the support wires into the canopy (To lengthen support wires compress neck [B] into canopy and pull wire out).
- Detach mounting plate [C] from canopy [D] by removing canopy screws [E].
- 5. Mounting plate [C] will attach to ceiling junction box.
- 6. Install light to ceiling. Linea Lighting recommends installation by a qualified electrical professional. Canopy screws[E] are used to tighten light to ceiling.
- Install the Glass shades [F] onto socket [G] and tighten by using shade screws [H]. Install bulbs 60W max (Not included).