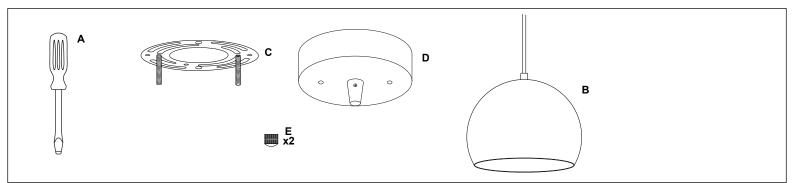

#### Rollino Kitchen Pendant Light

LL-P408

REMOVE ALL PARTS FROM PACKAGE, BE CAREFUL NOT TO DAMAGE ANY COMPONENTS.

- 1. Measure area and determine desired hanging height.
- Adjust length of cord by loosening the screw on the stem of the canopy [D] with the provided screwdriver [A]. Re-tighten screw after desired cord length is achieved.
- 3. Detach mounting plate [C] from canopy [D].
- 4. Mounting plate [C] will attach to ceiling junction box.
- Install light to ceiling. Linea Lighting recommends installation by a qualified electrical professional. Canopy nuts [B] are used to tighten light to ceiling.
- 6. Install bulb 60W max (not included).