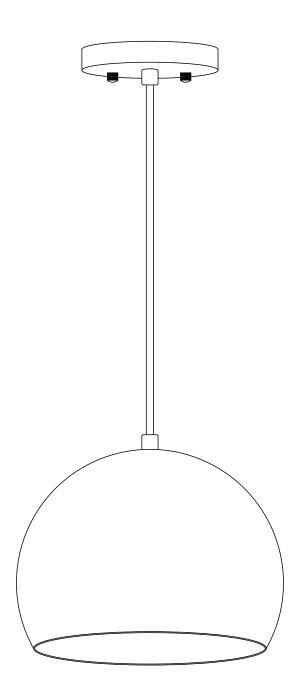

### Rollino Kitchen Pendant Light LL-P408

#### Rollino Kitchen Pendant Light

LL-P408

REMOVE ALL PARTS FROM PACKAGE, BE CAREFUL NOT TO DAMAGE ANY COMPONENTS.

- 1. Measure area and determine desired hanging height.
- Adjust length of cord by loosening the screw on the stem of the canopy [D] with the provided screwdriver [A]. Re-tighten screw after desired cord length is achieved.
- 3. Detach mounting plate [C] from canopy [D].
- 4. Mounting plate [C] will attach to ceiling junction box.
- Install light to ceiling. Linea Lighting recommends installation by a qualified electrical professional. Canopy nuts [B] are used to tighten light to ceiling.
- 6. Install bulb 60W max (not included).