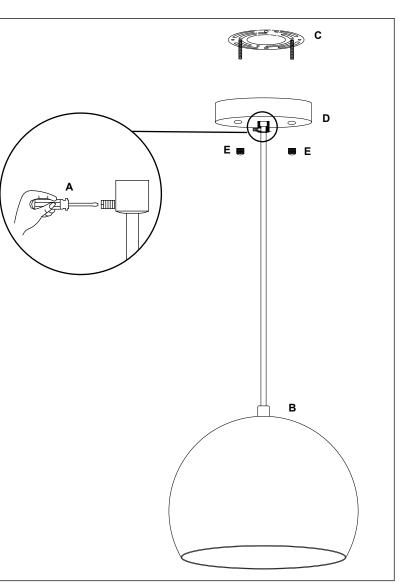

#### Rollino Kitchen Pendant Light

LL-P408

REMOVE ALL PARTS FROM PACKAGE, BE CAREFUL NOT TO DAMAGE ANY COMPONENTS.

- 1. Measure area and determine desired hanging height.
- Adjust length of cord by loosening the screw on the stem of the canopy [D] with the provided screwdriver [A]. Re-tighten screw after desired cord length is achieved.
- 3. Detach mounting plate [C] from canopy [D].
- 4. Mounting plate [C] will attach to ceiling junction box.
- Install light to ceiling. Linea Lighting recommends installation by a qualified electrical professional. Canopy nuts [B] are used to tighten light to ceiling.
- 6. Install bulb 60W max (not included).