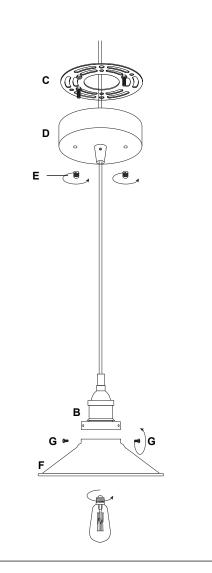

- 3. Detach mounting plate [C] from canopy [D].
- 4. Mounting plate [C] will attach to ceiling junction box.
- Install light to ceiling. Linea Lighting recommends installation by a qualified electrical professional. Canopy nuts [E] are used to tighten light to ceiling.
- Install the metal shade [F] onto socket part [B] and tighten by using screws [G]. Install bulb 60W max (included with LL-P407-LED).