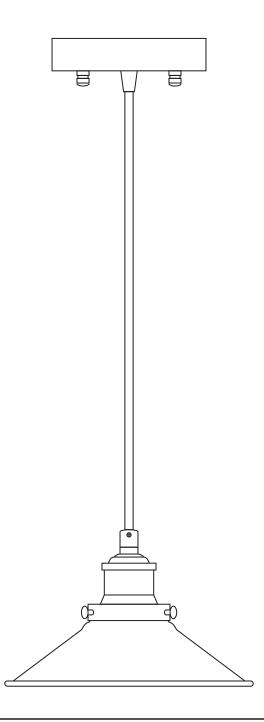

## ANDANTE INDUSTRIAL PENDANT LAMP LL-P407 / LL-P407-LED

## ANDANTE INDUSTRIAL PENDANT LAMP

LL-P407 / LL-P407-LED

REMOVE ALL PARTS FROM PACKAGE, BE CAREFUL NOT TO DAMAGE ANY COMPONENTS.

- 1. Measure area and determine desired hanging height.
- Adjust the length of the cord by loosening the screw on the stem of the canopy with the provided screwdriver [A]. Re-tighten screw after desired cord length is achieved.