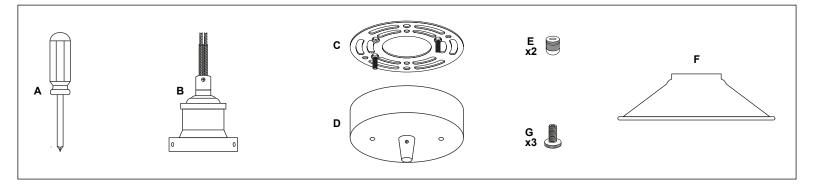

## ASSEMBLY INSTRUCTIONS

REMOVE ALL PARTS FROM PACKAGE, BE CAREFUL NOT TO DAMAGE ANY COMPONENTS.

## ANDANTE INDUSTRIAL PENDANT LAMP

LL-P407 / LL-P407-LED

REMOVE ALL PARTS FROM PACKAGE, BE CAREFUL NOT TO DAMAGE ANY COMPONENTS.

- 1. Measure area and determine desired hanging height.
- Adjust the length of the cord by loosening the screw on the stem of the canopy with the provided screwdriver [A]. Re-tighten screw after desired cord length is achieved.

- 3. Detach mounting plate [C] from canopy [D].
- 4. Mounting plate [C] will attach to ceiling junction box.
- Install light to ceiling. Linea Lighting recommends installation by a qualified electrical professional. Canopy nuts [E] are used to tighten light to ceiling.
- Install the metal shade [F] onto socket part [B] and tighten by using screws [G]. Install bulb 60W max (included with LL-P407-LED).