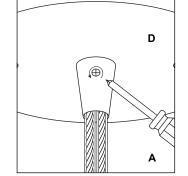

## ANDANTE INDUSTRIAL PENDANT LAMP

LL-P407 / LL-P407-LED

REMOVE ALL PARTS FROM PACKAGE, BE CAREFUL NOT TO DAMAGE ANY COMPONENTS.

- 1. Measure area and determine desired hanging height.
- Adjust the length of the cord by loosening the screw on the stem of the canopy with the provided screwdriver [A]. Re-tighten screw after desired cord length is achieved.