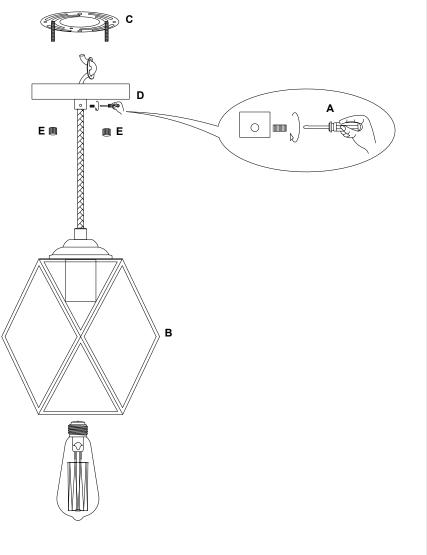

## Pendant Light

LL-P34

REMOVE ALL PARTS FROM PACKAGE, BE CAREFUL NOT TO DAMAGE ANY COMPONENTS.

- 2. Adjust length of cord by loosening the screw on the stem of the canopy [D] with the provided screwdriver [A]. Re-tighten screw after desired cord length is achieved.
- **3.** Detach mounting plate [C] from canopy [D] by removing canopy nuts [B].
- 4. Mounting plate [C] will attach to ceiling junction box.
- Install light to ceiling. Linea Lighting recommends installation by a qualified electrical professional. Canopy nuts [B] are used to tighten light to ceiling.
- 6. Install bulb 60W max (not included).

Note: Turn off switch before replacing the bulb. Make sure the bulb has sufficient time to cool down. Do not subject the lamp to any shock while lit as shattering of glass shade may result.