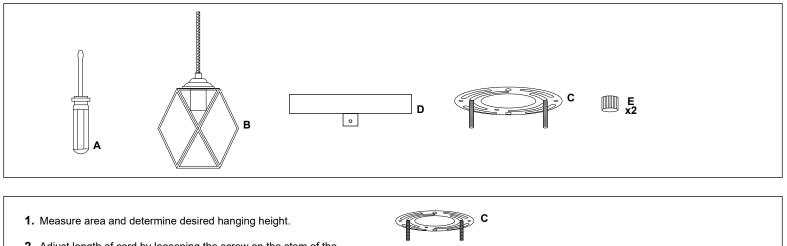

## Pendant Light

LL-P34

REMOVE ALL PARTS FROM PACKAGE, BE CAREFUL NOT TO DAMAGE ANY COMPONENTS.

- 2. Adjust length of cord by loosening the screw on the stem of the canopy [D] with the provided screwdriver [A]. Re-tighten screw after desired cord length is achieved.
- **3.** Detach mounting plate [C] from canopy [D] by removing canopy nuts [B].
- 4. Mounting plate [C] will attach to ceiling junction box.
- Install light to ceiling. Linea Lighting recommends installation by a qualified electrical professional. Canopy nuts [B] are used to tighten light to ceiling.
- 6. Install bulb 60W max (not included).