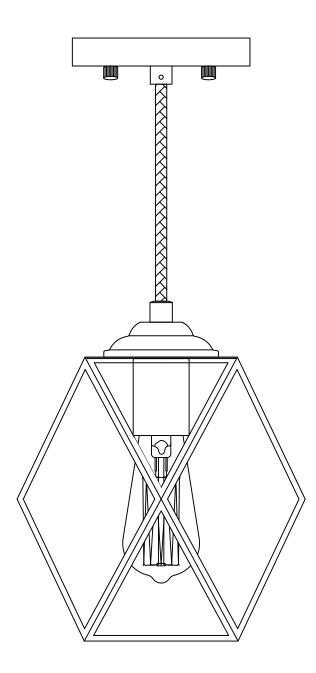

### Pendant Light LL-P34

## Pendant Light

LL-P34

REMOVE ALL PARTS FROM PACKAGE, BE CAREFUL NOT TO DAMAGE ANY COMPONENTS.

- 2. Adjust length of cord by loosening the screw on the stem of the canopy [D] with the provided screwdriver [A]. Re-tighten screw after desired cord length is achieved.
- **3.** Detach mounting plate [C] from canopy [D] by removing canopy nuts [B].
- 4. Mounting plate [C] will attach to ceiling junction box.
- Install light to ceiling. Linea Lighting recommends installation by a qualified electrical professional. Canopy nuts [B] are used to tighten light to ceiling.
- 6. Install bulb 60W max (not included).