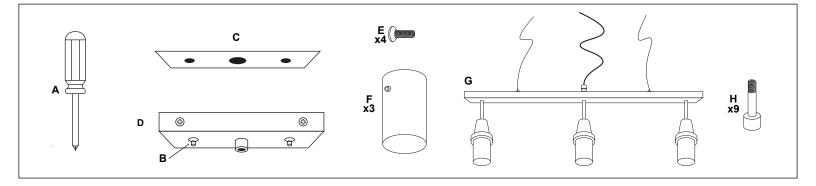

## EFFIMERO KITCHEN ISLAND CHANDELIER

LL-P331 / LL-P335

REMOVE ALL PARTS FROM PACKAGE, BE CAREFUL NOT TO DAMAGE ANY COMPONENTS.

- 1. Measure area and determine desired hanging height.
- 2. Adjust the length of the cord by loosening the screw on the stem of the canopy with the provided screwdriver [A]. Re-tighten screw after desired cord length is achieved.
- Feed the support wires into the canopy (To lengthen support wires compress neck [B] into canopy and pull wire out).
- **4.** Detach mounting plate [C] from canopy [D] by removing canopy screws [E].
- 5. Mounting plate [C] will attach to ceiling junction box.
- Install light to ceiling. Linea Lighting recommends installation by a qualified electrical professional. Canopy screws
  [E] are used to tighten light to ceiling.
- Install the Glass shades [F] onto socket [G] and tighten by using shade screws [H]. Install bulbs 60W max (Not included).