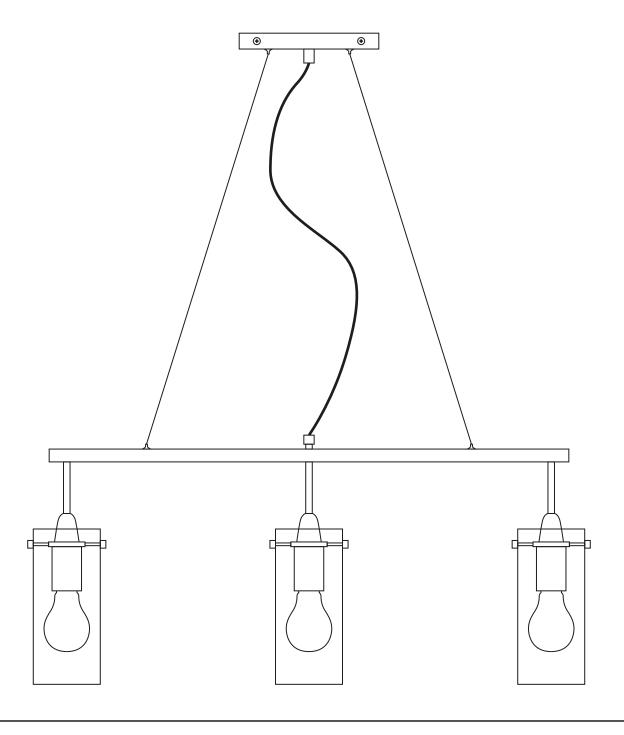

## EFFIMERO KITCHEN ISLAND CHANDELIER

LL-P331 / LL-P335

REMOVE ALL PARTS FROM PACKAGE, BE CAREFUL NOT TO DAMAGE ANY COMPONENTS.

- 1. Measure area and determine desired hanging height.
- 2. Adjust the length of the cord by loosening the screw on the stem of the canopy with the provided screwdriver [A]. Re-tighten screw after desired cord length is achieved.
- Feed the support wires into the canopy (To lengthen support wires compress neck [B] into canopy and pull wire out).
- **4.** Detach mounting plate [C] from canopy [D] by removing canopy screws [E].
- 5. Mounting plate [C] will attach to ceiling junction box.
- Install light to ceiling. Linea Lighting recommends installation by a qualified electrical professional. Canopy screws
  [E] are used to tighten light to ceiling.
- Install the Glass shades [F] onto socket [G] and tighten by using shade screws [H]. Install bulbs 60W max (Not included).