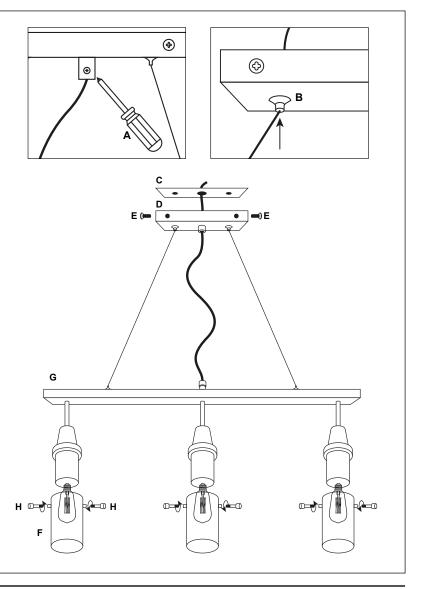

## EFFIMERO KITCHEN ISLAND CHANDELIER

LL-P331 / LL-P335

REMOVE ALL PARTS FROM PACKAGE, BE CAREFUL NOT TO DAMAGE ANY COMPONENTS.

- 1. Measure area and determine desired hanging height.
- 2. Adjust the length of the cord by loosening the screw on the stem of the canopy with the provided screwdriver [A]. Re-tighten screw after desired cord length is achieved.
- Feed the support wires into the canopy (To lengthen support wires compress neck [B] into canopy and pull wire out).
- **4.** Detach mounting plate [C] from canopy [D] by removing canopy screws [E].
- 5. Mounting plate [C] will attach to ceiling junction box.
- Install light to ceiling. Linea Lighting recommends installation by a qualified electrical professional. Canopy screws
  [E] are used to tighten light to ceiling.
- Install the Glass shades [F] onto socket [G] and tighten by using shade screws [H]. Install bulbs 60W max (Not included).