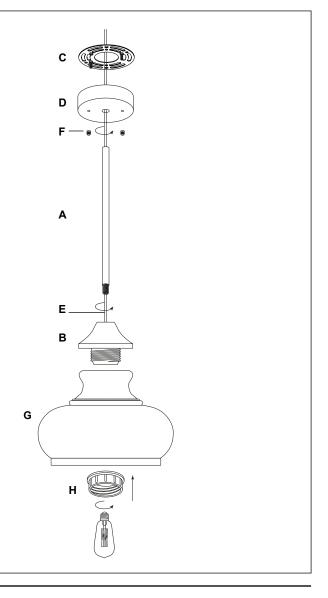

## ARIELLA OVALE SINGLE PENDANT

LL-P322 / LL-322-LED

REMOVE ALL PARTS FROM PACKAGE, BE CAREFUL NOT TO DAMAGE ANY COMPONENTS

- 1. Measure area and determine desired hanging height.
- 2. Product comes with three [3] 12", one [1] 8" and one [1] 4" hard stems [A] for adjustable hanging height. Determine the stems you will use to achieve desired height. (Threads are removable from the stems, and thread removal may make it easier to thread wire.)
- 3. Thread wire [E] from socket part [B] through first stem [A]. Continue to add stems, threading the wire and screwing each stem together. Repeat as necessary to achieve desired hanging height.
- **4.** Detach mounting plate [C] from canopy [D]. Thread wire [E] through canopy.
- **5.** Mounting plate [C] will attach to ceiling junction box.
- 6. Install light to ceiling. Linea Lighting recommends installation by a qualified electrical professional. Canopy nuts [F] are used to tighten light to ceiling.
- 7. Remove socket ring [H] from socket. Install the glass shade [G] onto socket part [B] and tighten by turning socket ring [H]. Install bulb 60W max (included in LED model only)