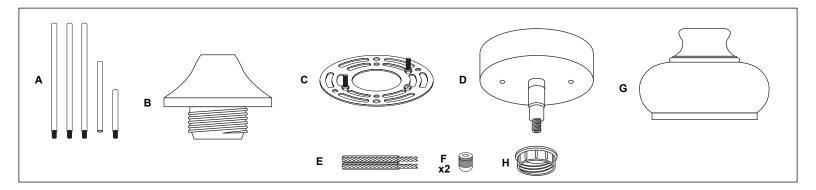

## ARIELLA OVALE SINGLE PENDANT

LL-P322 / LL-322-LED

REMOVE ALL PARTS FROM PACKAGE, BE CAREFUL NOT TO DAMAGE ANY COMPONENTS

- 1. Measure area and determine desired hanging height.
- 2. Product comes with three [3] 12", one [1] 8" and one [1] 4" hard stems [A] for adjustable hanging height. Determine the stems you will use to achieve desired height. (Threads are removable from the stems, and thread removal may make it easier to thread wire.)
- 3. Thread wire [E] from socket part [B] through first stem [A]. Continue to add stems, threading the wire and screwing each stem together. Repeat as necessary to achieve desired hanging height.
- **4.** Detach mounting plate [C] from canopy [D]. Thread wire [E] through canopy.
- **5.** Mounting plate [C] will attach to ceiling junction box.
- 6. Install light to ceiling. Linea Lighting recommends installation by a qualified electrical professional. Canopy nuts [F] are used to tighten light to ceiling.
- 7. Remove socket ring [H] from socket. Install the glass shade [G] onto socket part [B] and tighten by turning socket ring [H]. Install bulb 60W max (included in LED model only)