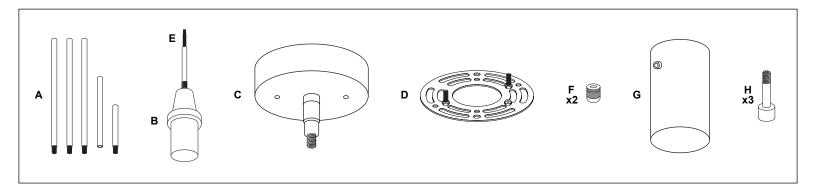

#### ASSEMBLY INSTRUCTIONS

REMOVE ALL PARTS FROM PACKAGE, BE CAREFUL NOT TO DAMAGE ANY COMPONENTS

#### EFFIMERO PENDANT SINGLE LIGHT

LL-P311 / LL-P316F / LL-P313 / LL-P314F / LL-P315 / LL-312F

REMOVE ALL PARTS FROM PACKAGE, BE CAREFUL NOT TO DAMAGE ANY COMPONENTS

- 1. Measure area and determine desired hanging height.
- 2. Product comes with three [3] 12", one [1] 8" and one [1] 4" hard stems [A] for adjustable hanging height. Determine the stems you will use to achieve desired height. (Threads are removable from the stems and thread removal may make it easier to thread wire.)
- 3. Thread wire [E] from socket part [B] through first stem [A]. Continue to add stems, threading the wire and screwing each stem together. Repeat as necessary to achieve desired hanging height.
- **4.** Detach mounting plate [D] from canopy [C]. Thread wire [E] through canopy.
- **5.** Mounting plate [D] will attach to ceiling junction box.
- 6. Install light to ceiling. Linea Lighting recommends installation by a qualified electrical professional. Canopy nuts [F] are used to tighten light to ceiling.
- Install bulb 60W max (not included). Install the glass shade [G] onto socket part [B] and tighten by using glass screws [H].