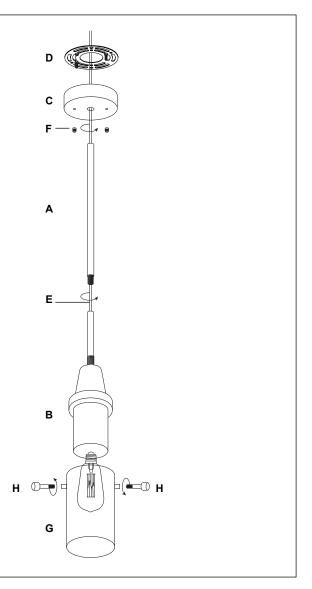

#### EFFIMERO PENDANT SINGLE LIGHT

LL-P311 / LL-P316F / LL-P313 / LL-P314F / LL-P315 / LL-312F

REMOVE ALL PARTS FROM PACKAGE, BE CAREFUL NOT TO DAMAGE ANY COMPONENTS

- 1. Measure area and determine desired hanging height.
- 2. Product comes with three [3] 12", one [1] 8" and one [1] 4" hard stems [A] for adjustable hanging height. Determine the stems you will use to achieve desired height. (Threads are removable from the stems and thread removal may make it easier to thread wire.)
- 3. Thread wire [E] from socket part [B] through first stem [A]. Continue to add stems, threading the wire and screwing each stem together. Repeat as necessary to achieve desired hanging height.
- **4.** Detach mounting plate [D] from canopy [C]. Thread wire [E] through canopy.
- **5.** Mounting plate [D] will attach to ceiling junction box.
- 6. Install light to ceiling. Linea Lighting recommends installation by a qualified electrical professional. Canopy nuts [F] are used to tighten light to ceiling.
- Install bulb 60W max (not included). Install the glass shade [G] onto socket part [B] and tighten by using glass screws [H].