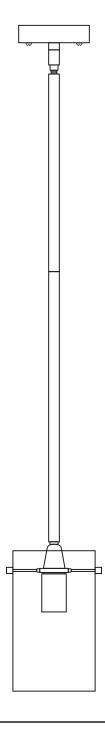

### EFFIMERO PENDANT SINGLE LIGHT

LL-P311 / LL-P316F / LL-P313 / LL-P314F / LL-P315 / LL-312F

#### EFFIMERO PENDANT SINGLE LIGHT

LL-P311 / LL-P316F / LL-P313 / LL-P314F / LL-P315 / LL-312F

REMOVE ALL PARTS FROM PACKAGE, BE CAREFUL NOT TO DAMAGE ANY COMPONENTS

- 1. Measure area and determine desired hanging height.
- 2. Product comes with three [3] 12", one [1] 8" and one [1] 4" hard stems [A] for adjustable hanging height. Determine the stems you will use to achieve desired height. (Threads are removable from the stems and thread removal may make it easier to thread wire.)
- 3. Thread wire [E] from socket part [B] through first stem [A]. Continue to add stems, threading the wire and screwing each stem together. Repeat as necessary to achieve desired hanging height.
- **4.** Detach mounting plate [D] from canopy [C]. Thread wire [E] through canopy.
- **5.** Mounting plate [D] will attach to ceiling junction box.
- 6. Install light to ceiling. Linea Lighting recommends installation by a qualified electrical professional. Canopy nuts [F] are used to tighten light to ceiling.
- Install bulb 60W max (not included). Install the glass shade [G] onto socket part [B] and tighten by using glass screws [H].