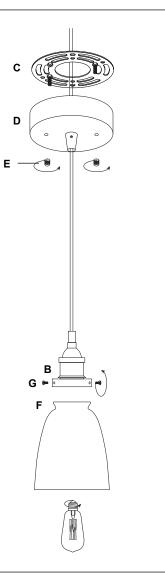

- **4.** Mounting plate [C] will attach to ceiling junction box.
- Install light to ceiling. Linea Lighting recommends installation by a qualified electrical professional. Canopy nuts [E] are used to tighten light to ceiling.
- 6. Install the glass shade [F] onto socket part [B] and tighten by using glass screws [G]. Install bulb 60W max (Included with LL-P281-LED ).