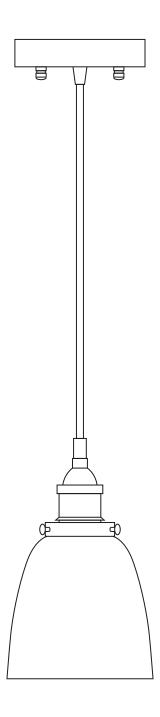

## FIORENTINO GLASS PENDANT LAMP

LL-P281 / LL-P281-LED / LL-P281-MILK

## FIORENTINO GLASS PENDANT LAMP

LL-P281 / LL-P281-LED / LL-P281-MILK

REMOVE ALL PARTS FROM PACKAGE, BE CAREFUL NOT TO DAMAGE ANY COMPONENTS.

- 1. Measure area and determine desired hanging height.
- 2. Adjust the length of the cord by loosening the screw on the stem of the canopy with the provided screwdriver [A]. Re-tighten screw after desired cord length is achieved.