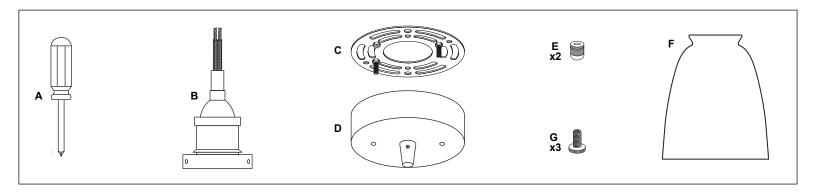

## ASSEMBLY INSTRUCTIONS

REMOVE ALL PARTS FROM PACKAGE, BE CAREFUL NOT TO DAMAGE ANY COMPONENTS.

- **4.** Mounting plate [C] will attach to ceiling junction box.
- Install light to ceiling. Linea Lighting recommends installation by a qualified electrical professional. Canopy nuts [E] are used to tighten light to ceiling.
- 6. Install the glass shade [F] onto socket part [B] and tighten by using glass screws [G]. Install bulb 60W max (Included with LL-P281-LED ).