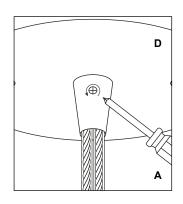

## FIORENTINO GLASS PENDANT LAMP

LL-P281 / LL-P281-LED / LL-P281-MILK

REMOVE ALL PARTS FROM PACKAGE, BE CAREFUL NOT TO DAMAGE ANY COMPONENTS.

- 1. Measure area and determine desired hanging height.
- 2. Adjust the length of the cord by loosening the screw on the stem of the canopy with the provided screwdriver [A]. Re-tighten screw after desired cord length is achieved.