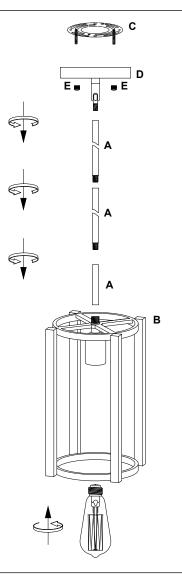

#### Vergamo Pendant Light

LL-P268

REMOVE ALL PARTS FROM PACKAGE. BE CAREFUL NOT TO DAMAGE ANY COMPONENTS.

- 1. Measure area and determine desired hanging height.
- 2. Product comes with three (3) 12 inch, one (1) 8 inch and one (1) 4 inch hard stems [A] for adjustable hanging height. Determine the stems you will use to achieve desired height (Threads are removable from the stems and thread removal may make it easier to thread wire).
- 3. Thread wire from socket [B] through first stem [A]. Continue to add stems, threading the wire and screwing each stem together. Repeat as necessary to achieve desired hanging height.
- **4.** Detach mounting plate [C] from canopy [D] by removing canopy nuts [E].
- 5. Mounting plate [C] will attach to ceiling junction box.
- **6.** Install light to ceiling. Linea Lighting recommends installation by a qualified electrical professional. Secure fixture by reattaching canopy nuts [E] through canopy [D] to mounting plate [C].
- 7. Install bulb 60W max.