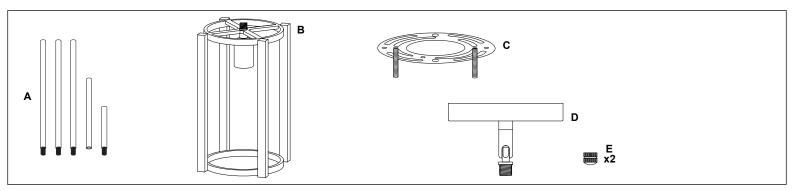

#### Vergamo Pendant Light

LL-P268

REMOVE ALL PARTS FROM PACKAGE. BE CAREFUL NOT TO DAMAGE ANY COMPONENTS.

- 1. Measure area and determine desired hanging height.
- 2. Product comes with three (3) 12 inch, one (1) 8 inch and one (1) 4 inch hard stems [A] for adjustable hanging height. Determine the stems you will use to achieve desired height (Threads are removable from the stems and thread removal may make it easier to thread wire).
- 3. Thread wire from socket [B] through first stem [A]. Continue to add stems, threading the wire and screwing each stem together. Repeat as necessary to achieve desired hanging height.
- **4.** Detach mounting plate [C] from canopy [D] by removing canopy nuts [E].
- 5. Mounting plate [C] will attach to ceiling junction box.
- **6.** Install light to ceiling. Linea Lighting recommends installation by a qualified electrical professional. Secure fixture by reattaching canopy nuts [E] through canopy [D] to mounting plate [C].
- 7. Install bulb 60W max.