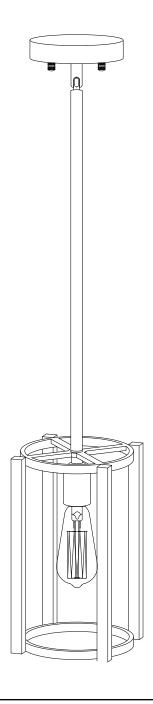

### Vergamo Pendant Light LL-P268

#### Vergamo Pendant Light

LL-P268

REMOVE ALL PARTS FROM PACKAGE. BE CAREFUL NOT TO DAMAGE ANY COMPONENTS.

- 1. Measure area and determine desired hanging height.
- 2. Product comes with three (3) 12 inch, one (1) 8 inch and one (1) 4 inch hard stems [A] for adjustable hanging height. Determine the stems you will use to achieve desired height (Threads are removable from the stems and thread removal may make it easier to thread wire).
- 3. Thread wire from socket [B] through first stem [A]. Continue to add stems, threading the wire and screwing each stem together. Repeat as necessary to achieve desired hanging height.
- **4.** Detach mounting plate [C] from canopy [D] by removing canopy nuts [E].
- 5. Mounting plate [C] will attach to ceiling junction box.
- **6.** Install light to ceiling. Linea Lighting recommends installation by a qualified electrical professional. Secure fixture by reattaching canopy nuts [E] through canopy [D] to mounting plate [C].
- 7. Install bulb 60W max.