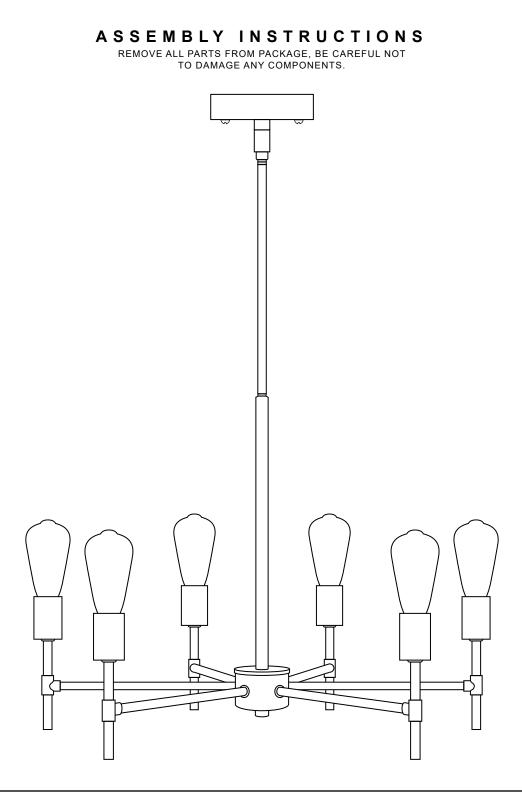

## BELLA 6 LIGHT CHANDELIER

LL-P250

REMOVE ALL PARTS FROM PACKAGE, BE CAREFUL NOT TO DAMAGE ANY COMPONENTS.

- 1. Measure area and determine desired hanging height.
- Product comes with three (3) 12", one (1) 8" and one (1)
  4" hard stems [A] for adjustable hanging height. Determine the stems you will use to achieve desired height.
  (Threads are removable from the stems and thread removal may make it easier to thread wire.)
- Attach pre-wired rod [B] to light hub base [C]. Continue to add stems[A], threading the wire[F] and screwing each stem together. Repeat as necessary to achieve desired hanging height.
- Detach mounting plate [D] from canopy [E]. Thread wire
  [F] through canopy.
- 5. Mounting plate [D] will attach to ceiling junction box.
- Install light to ceiling. Linea Lighting recommends installation by a qualified electrical professional. Canopy nuts [G] are used to tighten light to ceiling.
- 7. Install bulbs 60W max (included).