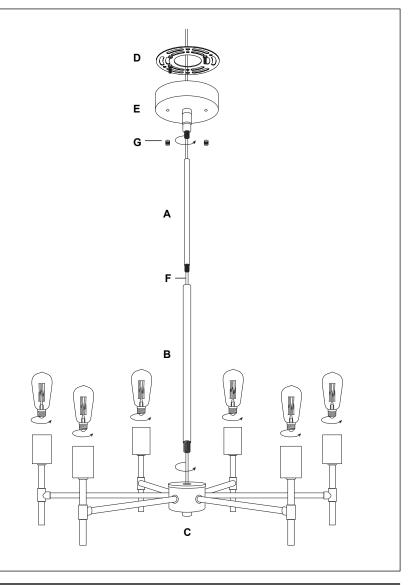

## BELLA 6 LIGHT CHANDELIER

LL-P250

REMOVE ALL PARTS FROM PACKAGE, BE CAREFUL NOT TO DAMAGE ANY COMPONENTS.

- 1. Measure area and determine desired hanging height.
- Product comes with three (3) 12", one (1) 8" and one (1)
  4" hard stems [A] for adjustable hanging height. Determine the stems you will use to achieve desired height.
  (Threads are removable from the stems and thread removal may make it easier to thread wire.)
- Attach pre-wired rod [B] to light hub base [C]. Continue to add stems[A], threading the wire[F] and screwing each stem together. Repeat as necessary to achieve desired hanging height.
- Detach mounting plate [D] from canopy [E]. Thread wire
  [F] through canopy.
- 5. Mounting plate [D] will attach to ceiling junction box.
- Install light to ceiling. Linea Lighting recommends installation by a qualified electrical professional. Canopy nuts [G] are used to tighten light to ceiling.
- 7. Install bulbs 60W max (included).