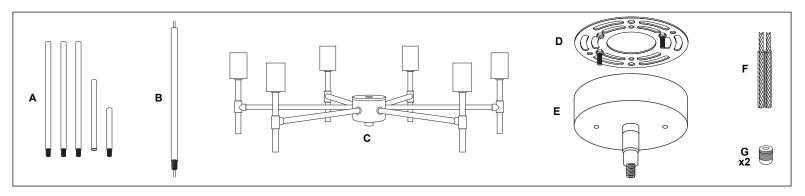

## BELLA 6 LIGHT CHANDELIER

LL-P250

REMOVE ALL PARTS FROM PACKAGE, BE CAREFUL NOT TO DAMAGE ANY COMPONENTS.

- 1. Measure area and determine desired hanging height.
- Product comes with three (3) 12", one (1) 8" and one (1)
  4" hard stems [A] for adjustable hanging height. Determine the stems you will use to achieve desired height.
  (Threads are removable from the stems and thread removal may make it easier to thread wire.)
- Attach pre-wired rod [B] to light hub base [C]. Continue to add stems[A], threading the wire[F] and screwing each stem together. Repeat as necessary to achieve desired hanging height.
- Detach mounting plate [D] from canopy [E]. Thread wire
  [F] through canopy.
- 5. Mounting plate [D] will attach to ceiling junction box.
- Install light to ceiling. Linea Lighting recommends installation by a qualified electrical professional. Canopy nuts [G] are used to tighten light to ceiling.
- 7. Install bulbs 60W max (included).