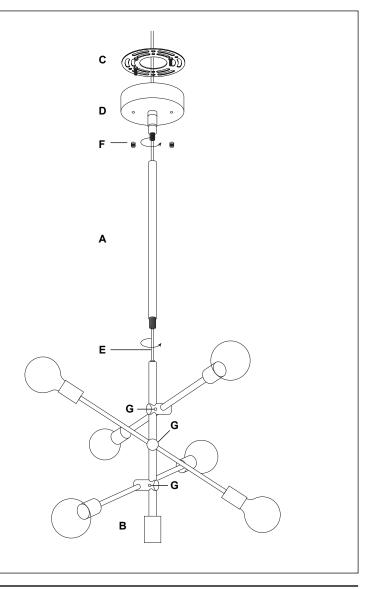

## MARABELLA SPUTNIK PENDANT

LL-P235

REMOVE ALL PARTS FROM PACKAGE, BE CAREFUL NOT TO DAMAGE ANY COMPONENTS

- 1. Measure area and determine desired hanging height.
- 2. Product comes with three [3] 12", one [1] 8" and one [1] 4" hard stems [A] for adjustable hanging height. Determine the stems you will use to achieve desired height. (Threads are removable from the stems, and thread removal may make it easier to thread wire.)
- 3. Thread wire [E] from socket part [B] through first stem [A]. Continue to add stems, threading the wire and screwing each stem together. Repeat as necessary to achieve desired hanging height.
- **4.** Detach mounting plate [C] from canopy [D]. Thread wire [E] through canopy.
- **5.** Mounting plate [C] will attach to ceiling junction box.
- 6. Install light to ceiling. Linea Lighting recommends installation by a qualified electrical professional. Canopy nuts [F] are used to tighten light to ceiling.
- 7. Install bulbs 60W max per socket (bulbs included).
- Fixture arms may be adjusted to desired angles.Tighten with allen wrench [G].