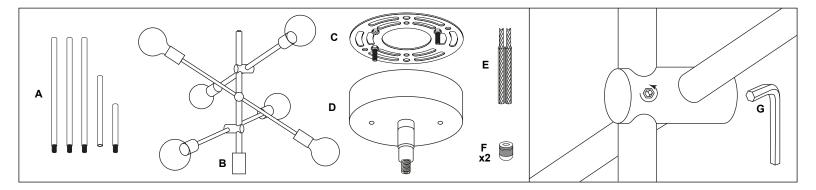

## MARABELLA SPUTNIK PENDANT

LL-P235

REMOVE ALL PARTS FROM PACKAGE, BE CAREFUL NOT TO DAMAGE ANY COMPONENTS

- 1. Measure area and determine desired hanging height.
- 2. Product comes with three [3] 12", one [1] 8" and one [1] 4" hard stems [A] for adjustable hanging height. Determine the stems you will use to achieve desired height. (Threads are removable from the stems, and thread removal may make it easier to thread wire.)
- 3. Thread wire [E] from socket part [B] through first stem [A]. Continue to add stems, threading the wire and screwing each stem together. Repeat as necessary to achieve desired hanging height.
- **4.** Detach mounting plate [C] from canopy [D]. Thread wire [E] through canopy.
- **5.** Mounting plate [C] will attach to ceiling junction box.
- 6. Install light to ceiling. Linea Lighting recommends installation by a qualified electrical professional. Canopy nuts [F] are used to tighten light to ceiling.
- 7. Install bulbs 60W max per socket (bulbs included).
- Fixture arms may be adjusted to desired angles.Tighten with allen wrench [G].