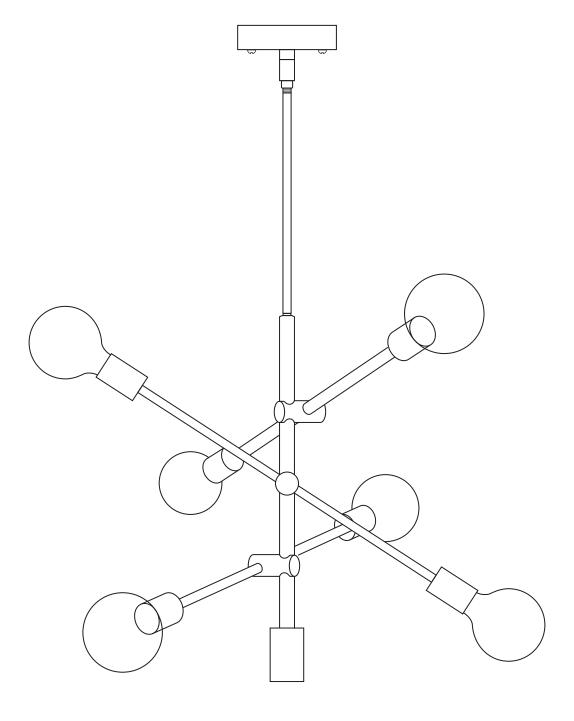

## MARABELLA SPUTNIK PENDANT

LL-P235

## MARABELLA SPUTNIK PENDANT

LL-P235

REMOVE ALL PARTS FROM PACKAGE, BE CAREFUL NOT TO DAMAGE ANY COMPONENTS

- 1. Measure area and determine desired hanging height.
- 2. Product comes with three [3] 12", one [1] 8" and one [1] 4" hard stems [A] for adjustable hanging height. Determine the stems you will use to achieve desired height. (Threads are removable from the stems, and thread removal may make it easier to thread wire.)
- 3. Thread wire [E] from socket part [B] through first stem [A]. Continue to add stems, threading the wire and screwing each stem together. Repeat as necessary to achieve desired hanging height.
- **4.** Detach mounting plate [C] from canopy [D]. Thread wire [E] through canopy.
- **5.** Mounting plate [C] will attach to ceiling junction box.
- 6. Install light to ceiling. Linea Lighting recommends installation by a qualified electrical professional. Canopy nuts [F] are used to tighten light to ceiling.
- 7. Install bulbs 60W max per socket (bulbs included).
- Fixture arms may be adjusted to desired angles.Tighten with allen wrench [G].