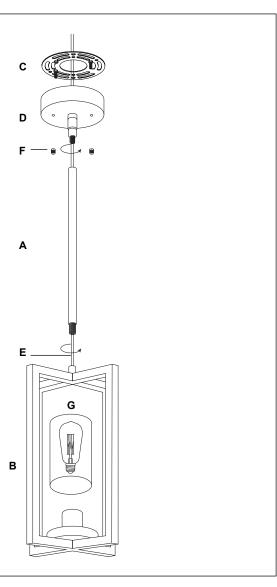

## VERONA SINGLE PENDANT

LL-P13-3SB / 6DB-LED

REMOVE ALL PARTS FROM PACKAGE, BE CAREFUL NOT TO DAMAGE ANY COMPONENTS

- 1. Measure area and determine desired hanging height.
- 2. Product comes with three [3] 12", one [1] 8" and one [1] 4" hard stems [A] for adjustable hanging height. Determine the stems you will use to achieve desired height. (Threads are removable from the stems, and thread removal may make it easier to thread wire.)
- 3. Thread wire [E] from socket part [B] through first stem [A]. Continue to add stems, threading the wire and screwing each stem together. Repeat as necessary to achieve desired hanging height.
- **4.** Detach mounting plate [C] from canopy [D]. Thread wire [E] through canopy.
- **5.** Mounting plate [C] will attach to ceiling junction box.
- 6. Install light to ceiling. Linea Lighting recommends installation by a qualified electrical professional. Canopy nuts [F] are used to tighten light to ceiling.
- Install bulb 60W max (bulb not included with LL-P13-3SB).
  Place glass shade [G] over bulb and onto base.