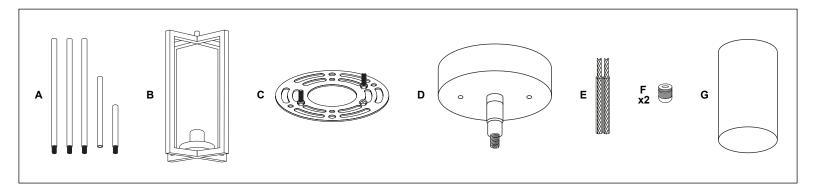

## VERONA SINGLE PENDANT

LL-P13-3SB / 6DB-LED

REMOVE ALL PARTS FROM PACKAGE, BE CAREFUL NOT TO DAMAGE ANY COMPONENTS

- 1. Measure area and determine desired hanging height.
- 2. Product comes with three [3] 12", one [1] 8" and one [1] 4" hard stems [A] for adjustable hanging height. Determine the stems you will use to achieve desired height. (Threads are removable from the stems, and thread removal may make it easier to thread wire.)
- 3. Thread wire [E] from socket part [B] through first stem [A]. Continue to add stems, threading the wire and screwing each stem together. Repeat as necessary to achieve desired hanging height.
- **4.** Detach mounting plate [C] from canopy [D]. Thread wire [E] through canopy.
- **5.** Mounting plate [C] will attach to ceiling junction box.
- 6. Install light to ceiling. Linea Lighting recommends installation by a qualified electrical professional. Canopy nuts [F] are used to tighten light to ceiling.
- Install bulb 60W max (bulb not included with LL-P13-3SB).
  Place glass shade [G] over bulb and onto base.