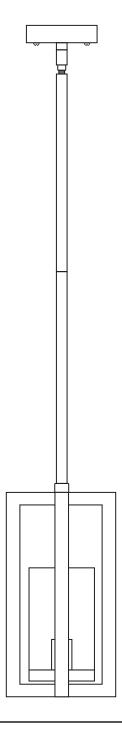

## **VERONA SINGLE PENDANT**

LL-P13-3SB / 6DB-LED

## VERONA SINGLE PENDANT

LL-P13-3SB / 6DB-LED

REMOVE ALL PARTS FROM PACKAGE, BE CAREFUL NOT TO DAMAGE ANY COMPONENTS

- 1. Measure area and determine desired hanging height.
- 2. Product comes with three [3] 12", one [1] 8" and one [1] 4" hard stems [A] for adjustable hanging height. Determine the stems you will use to achieve desired height. (Threads are removable from the stems, and thread removal may make it easier to thread wire.)
- 3. Thread wire [E] from socket part [B] through first stem [A]. Continue to add stems, threading the wire and screwing each stem together. Repeat as necessary to achieve desired hanging height.
- **4.** Detach mounting plate [C] from canopy [D]. Thread wire [E] through canopy.
- **5.** Mounting plate [C] will attach to ceiling junction box.
- 6. Install light to ceiling. Linea Lighting recommends installation by a qualified electrical professional. Canopy nuts [F] are used to tighten light to ceiling.
- Install bulb 60W max (bulb not included with LL-P13-3SB).
  Place glass shade [G] over bulb and onto base.