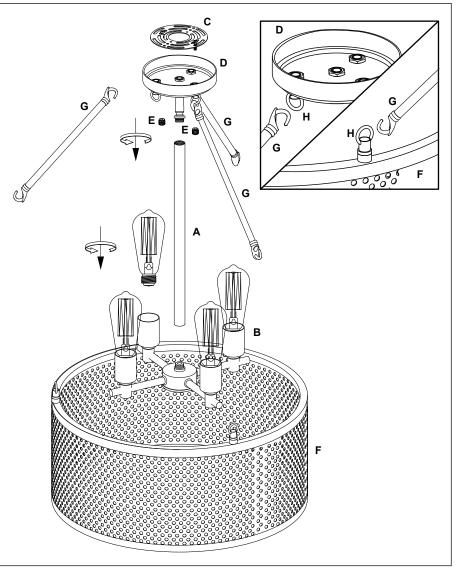

#### Gianna Chandelier Hanging Light

LL-CL806

REMOVE ALL PARTS FROM PACKAGE. BE CAREFUL NOT TO DAMAGE ANY COMPONENTS.

- **1.** Thread wire from light hub base [B] through hard stem [A] and screw together.
- **2.** Detach mounting plate [C] from canopy [D] by removing canopy nuts [E].
- 3. Mounting plate [C] will attach to ceiling junction box.
- **4.** Thread wire from hard stem [A] through canopy [D] and screw together.
- Install light to ceiling. Linea Lighting recommends installation by a qualified electrical professional. Canopy nuts [E] are used to tighten light to ceiling.
- 6. Install bulb(s) 60W max.
- **7.** Connect shade [F] to canopy [D] by attaching the hook rod [G] to the corresponding top and bottom eyelets [H].