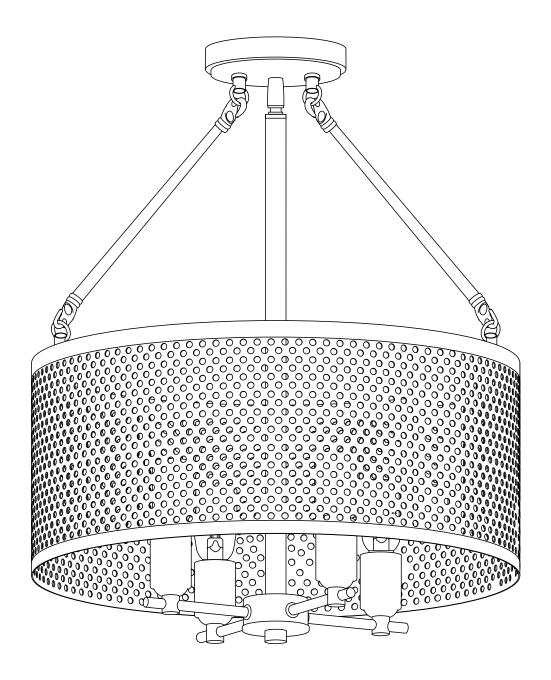

# Gianna Chandelier Hanging Light LL-CL806

#### Gianna Chandelier Hanging Light

LL-CL806

REMOVE ALL PARTS FROM PACKAGE. BE CAREFUL NOT TO DAMAGE ANY COMPONENTS.

- **1.** Thread wire from light hub base [B] through hard stem [A] and screw together.
- **2.** Detach mounting plate [C] from canopy [D] by removing canopy nuts [E].
- 3. Mounting plate [C] will attach to ceiling junction box.
- **4.** Thread wire from hard stem [A] through canopy [D] and screw together.
- Install light to ceiling. Linea Lighting recommends installation by a qualified electrical professional. Canopy nuts [E] are used to tighten light to ceiling.
- 6. Install bulb(s) 60W max.
- **7.** Connect shade [F] to canopy [D] by attaching the hook rod [G] to the corresponding top and bottom eyelets [H].