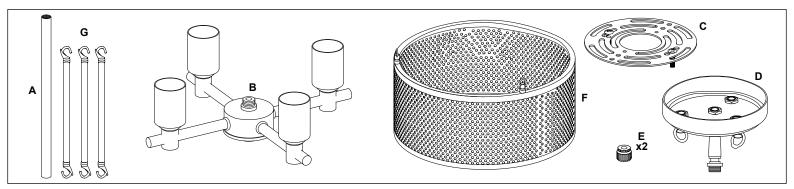

#### Gianna Chandelier Hanging Light

LL-CL806

REMOVE ALL PARTS FROM PACKAGE. BE CAREFUL NOT TO DAMAGE ANY COMPONENTS.

- **1.** Thread wire from light hub base [B] through hard stem [A] and screw together.
- **2.** Detach mounting plate [C] from canopy [D] by removing canopy nuts [E].
- 3. Mounting plate [C] will attach to ceiling junction box.
- **4.** Thread wire from hard stem [A] through canopy [D] and screw together.
- Install light to ceiling. Linea Lighting recommends installation by a qualified electrical professional. Canopy nuts [E] are used to tighten light to ceiling.
- 6. Install bulb(s) 60W max.
- **7.** Connect shade [F] to canopy [D] by attaching the hook rod [G] to the corresponding top and bottom eyelets [H].