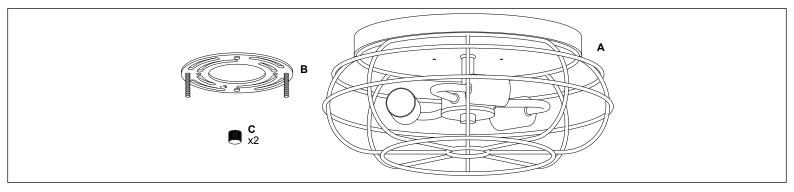

### 3 Light Industrial Vintage Cage Ceiling Light

LL-CL445

REMOVE ALL PARTS FROM PACKAGE. BE CAREFUL NOT TO DAMAGE ANY COMPONENTS.

- **1.** Detach mounting plate [B] from fixture body [A] by removing canopy nuts [C].
- 2. Mounting plate [B] will attach to ceiling junction box.
- Install light to ceiling. Linea Lighting recommends installation by a qualified electrical professional. Secure light by reattaching canopy nuts [C] through fixture body [A] to mounting plate [B].
- 4. Install bulb(s) 60W max (included).