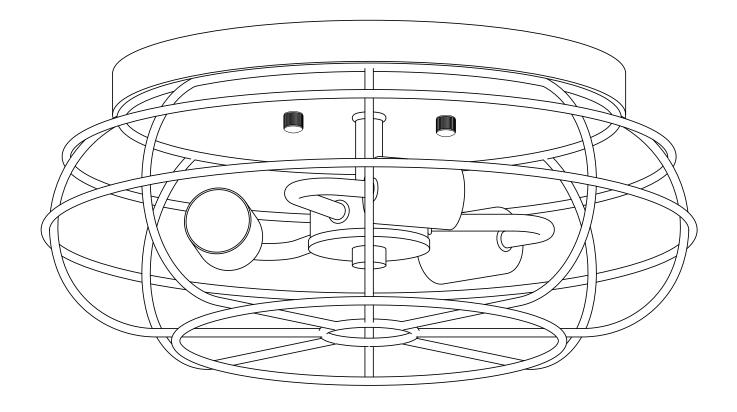

# 3 Light Industrial Vintage Cage Ceiling Light LL-CL445

### 3 Light Industrial Vintage Cage Ceiling Light

LL-CL445

REMOVE ALL PARTS FROM PACKAGE. BE CAREFUL NOT TO DAMAGE ANY COMPONENTS.

- **1.** Detach mounting plate [B] from fixture body [A] by removing canopy nuts [C].
- 2. Mounting plate [B] will attach to ceiling junction box.
- Install light to ceiling. Linea Lighting recommends installation by a qualified electrical professional. Secure light by reattaching canopy nuts [C] through fixture body [A] to mounting plate [B].
- 4. Install bulb(s) 60W max (included).