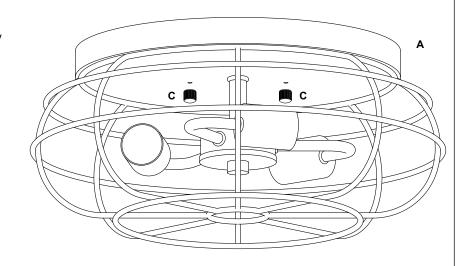

### 3 Light Industrial Vintage Cage Ceiling Light

LL-CL445

REMOVE ALL PARTS FROM PACKAGE. BE CAREFUL NOT TO DAMAGE ANY COMPONENTS.

- **1.** Detach mounting plate [B] from fixture body [A] by removing canopy nuts [C].
- 2. Mounting plate [B] will attach to ceiling junction box.
- Install light to ceiling. Linea Lighting recommends installation by a qualified electrical professional. Secure light by reattaching canopy nuts [C] through fixture body [A] to mounting plate [B].
- 4. Install bulb(s) 60W max (included).