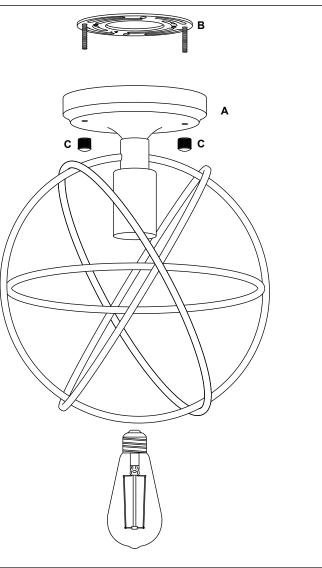

#### Semi Flush Mount Ceiling Light

LL-CL439

REMOVE ALL PARTS FROM PACKAGE, BE CAREFUL NOT TO DAMAGE ANY COMPONENTS.

- **1.** Detach mounting plate [B] from fixture body [A] by removing canopy nuts [C].
- 2. Mounting plate [B] will attach to ceiling junction box.
- **3.** Install light to ceiling. Linea Lighting recommends installation by a qualified electrical professional. Secure light by reattaching canopy nuts [C] through fixture body [A] to mounting plate [B].
- 4. Install bulb 60W max (included).

Note: Turn off switch before replacing the bulb. Make sure the bulb has sufficient time to cool down. Do not subject the lamp to any shock while lit as shattering of glass shade may result.