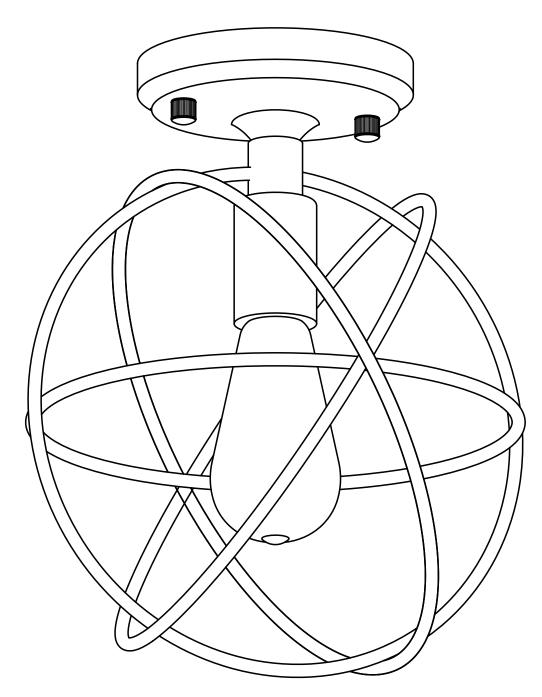

### Semi Flush Mount Ceiling Light LL-CL439

#### Semi Flush Mount Ceiling Light

LL-CL439

REMOVE ALL PARTS FROM PACKAGE, BE CAREFUL NOT TO DAMAGE ANY COMPONENTS.

- **1.** Detach mounting plate [B] from fixture body [A] by removing canopy nuts [C].
- 2. Mounting plate [B] will attach to ceiling junction box.
- **3.** Install light to ceiling. Linea Lighting recommends installation by a qualified electrical professional. Secure light by reattaching canopy nuts [C] through fixture body [A] to mounting plate [B].
- 4. Install bulb 60W max (included).