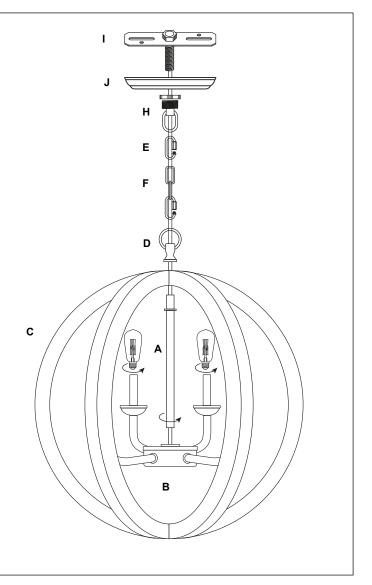

#### TERRA 4 LIGHT CHANDELIER

LL-CH145-DW

REMOVE ALL PARTS FROM PACKAGE, BE CAREFUL NOT TO DAMAGE ANY COMPONENTS.

- 1. Measure area and determine desired hanging height.
- 2. Attach pre-wired hanging rod [A] to light hub base [B].
- **3.** Feed wires through fixture [C]. Screw fixture rod [A] into fixture [C].
- **4.** Feed wires through decorative link [D] and attach decorative link [D] to top of fixture [C].
- 5. Remove thumb-screw link [E] from one end of chain [F] and set aside. Adjust chain [F] length by removing pre-cut links (pliers recommended, not included) until desired hanging height is achieved.
- 6. Reattach thumb-screw link [E] to chain [F].
- **7.** Thread wire [G] through every third link until end of chain [F] is reached.
- 8. Detach hanging link [H] from mounting plate [I].
- 9. Thread wire through hanging link [H] and canopy [J].
- 10. Mounting plate [I] will attach to ceiling junction box.
- **11.** Install light to ceiling. Linea Lighting recommends installation by a qualified electrical professional.
- 12. Install bulbs 40W max (bulbs not included).