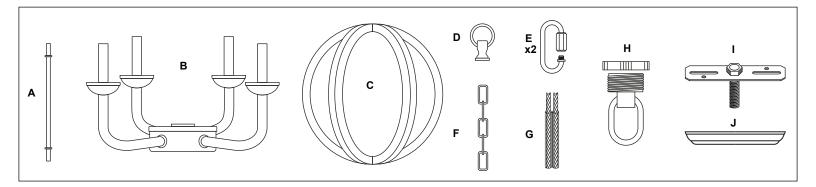

#### TERRA 4 LIGHT CHANDELIER

LL-CH145-DW

REMOVE ALL PARTS FROM PACKAGE, BE CAREFUL NOT TO DAMAGE ANY COMPONENTS.

- 1. Measure area and determine desired hanging height.
- 2. Attach pre-wired hanging rod [A] to light hub base [B].
- **3.** Feed wires through fixture [C]. Screw fixture rod [A] into fixture [C].
- **4.** Feed wires through decorative link [D] and attach decorative link [D] to top of fixture [C].
- 5. Remove thumb-screw link [E] from one end of chain [F] and set aside. Adjust chain [F] length by removing pre-cut links (pliers recommended, not included) until desired hanging height is achieved.
- 6. Reattach thumb-screw link [E] to chain [F].
- **7.** Thread wire [G] through every third link until end of chain [F] is reached.
- 8. Detach hanging link [H] from mounting plate [I].
- 9. Thread wire through hanging link [H] and canopy [J].
- 10. Mounting plate [I] will attach to ceiling junction box.
- **11.** Install light to ceiling. Linea Lighting recommends installation by a qualified electrical professional.
- 12. Install bulbs 40W max (bulbs not included).