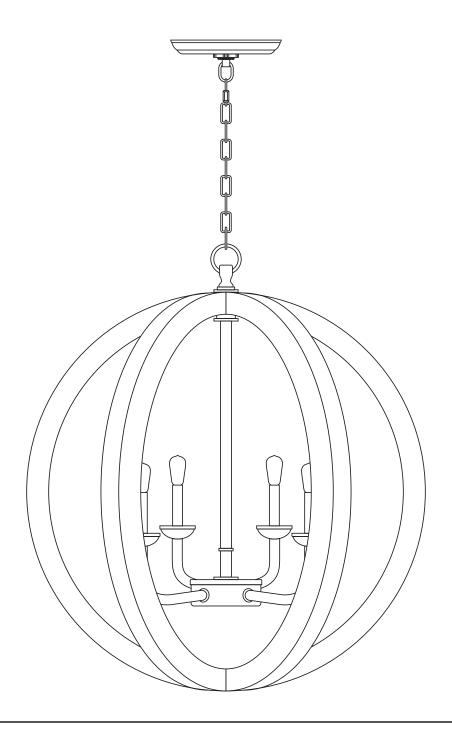

### **TERRA 4 LIGHT CHANDELIER**

LL-CH145-DW

#### TERRA 4 LIGHT CHANDELIER

LL-CH145-DW

REMOVE ALL PARTS FROM PACKAGE, BE CAREFUL NOT TO DAMAGE ANY COMPONENTS.

- 1. Measure area and determine desired hanging height.
- 2. Attach pre-wired hanging rod [A] to light hub base [B].
- **3.** Feed wires through fixture [C]. Screw fixture rod [A] into fixture [C].
- **4.** Feed wires through decorative link [D] and attach decorative link [D] to top of fixture [C].
- 5. Remove thumb-screw link [E] from one end of chain [F] and set aside. Adjust chain [F] length by removing pre-cut links (pliers recommended, not included) until desired hanging height is achieved.
- 6. Reattach thumb-screw link [E] to chain [F].
- **7.** Thread wire [G] through every third link until end of chain [F] is reached.
- 8. Detach hanging link [H] from mounting plate [I].
- 9. Thread wire through hanging link [H] and canopy [J].
- 10. Mounting plate [I] will attach to ceiling junction box.
- **11.** Install light to ceiling. Linea Lighting recommends installation by a qualified electrical professional.
- 12. Install bulbs 40W max (bulbs not included).