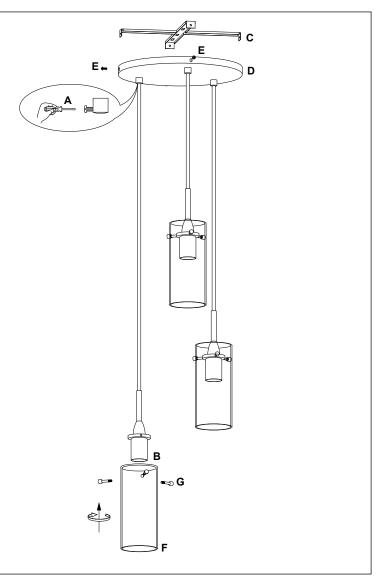

## 3 Light Cluster Pendant Light

LL-C43

REMOVE ALL PARTS FROM PACKAGE, BE CAREFUL NOT TO DAMAGE ANY COMPONENTS

- 1. Measure area and determine desired hanging height.
- Adjust cord length(s) by loosening the screw(s) on the stem of the canopy [D] with the provided screwdriver [A].
- **3.** Re-tighten screw(s) after desired cord length(s) are achieved.
- **4**. Detach mounting plate [C] from canopy [D] by removing canopy screws [E].
- 5. Mounting plate [C] will attach to ceiling junction box. Install light to ceiling. Linea Lighting recommends installation by a qualified electrical professional. Secure light to ceiling by replacing canopy screws [E].
- **6.** Install glass shade(s) [F] onto socket(s) [B] and secure by using glass screws [G].
- 7. Install bulb(s) 60W max (not included).