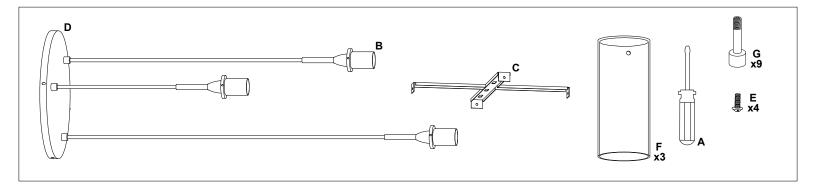

## 3 Light Cluster Pendant Light

LL-C43

REMOVE ALL PARTS FROM PACKAGE, BE CAREFUL NOT TO DAMAGE ANY COMPONENTS

- 1. Measure area and determine desired hanging height.
- Adjust cord length(s) by loosening the screw(s) on the stem of the canopy [D] with the provided screwdriver [A].
- **3.** Re-tighten screw(s) after desired cord length(s) are achieved.
- **4**. Detach mounting plate [C] from canopy [D] by removing canopy screws [E].
- 5. Mounting plate [C] will attach to ceiling junction box. Install light to ceiling. Linea Lighting recommends installation by a qualified electrical professional. Secure light to ceiling by replacing canopy screws [E].
- **6.** Install glass shade(s) [F] onto socket(s) [B] and secure by using glass screws [G].
- 7. Install bulb(s) 60W max (not included).