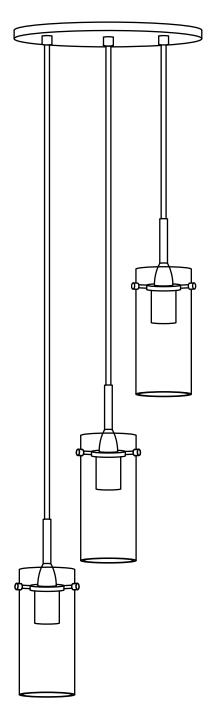

## 3 Light Cluster Pendant Light LL-C43

## 3 Light Cluster Pendant Light

LL-C43

REMOVE ALL PARTS FROM PACKAGE, BE CAREFUL NOT TO DAMAGE ANY COMPONENTS

- 1. Measure area and determine desired hanging height.
- Adjust cord length(s) by loosening the screw(s) on the stem of the canopy [D] with the provided screwdriver [A].
- **3.** Re-tighten screw(s) after desired cord length(s) are achieved.
- **4**. Detach mounting plate [C] from canopy [D] by removing canopy screws [E].
- 5. Mounting plate [C] will attach to ceiling junction box. Install light to ceiling. Linea Lighting recommends installation by a qualified electrical professional. Secure light to ceiling by replacing canopy screws [E].
- **6.** Install glass shade(s) [F] onto socket(s) [B] and secure by using glass screws [G].
- 7. Install bulb(s) 60W max (not included).