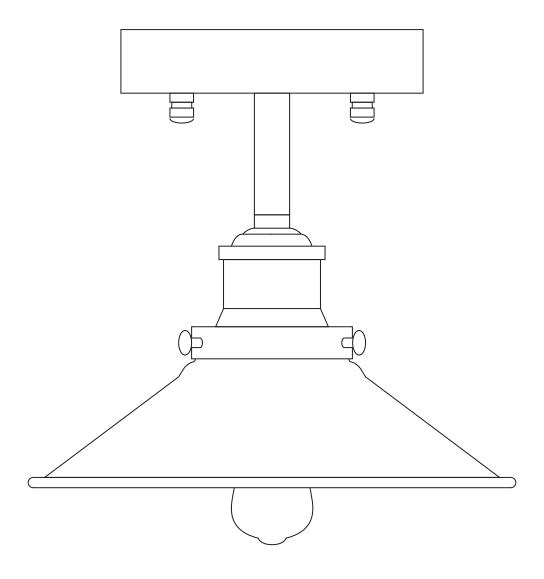

## ANDANTE INDUSTRIAL CEILING LAMP

LL-C407/LL-C407-LED

## ANDANTE INDUSTRIAL CEILING LAMP

LL-C407/LL-C407-LED

REMOVE ALL PARTS FROM PACKAGE, BE CAREFUL NOT TO DAMAGE ANY COMPONENTS.

- 1. Detach mounting plate [C] from canopy [D].
- 2. Mounting plate [C] will attach to ceiling junction box.
- Install the metal shade [A] onto socket [B] and tighten by using shade screws [F]. Install bulb 60W max (included with LL-C407-LED).
- **4.** Install light to ceiling. Linea Lighting recommends installation by a qualified electrical professional. Canopy nuts [E] are used to tighten light to ceiling