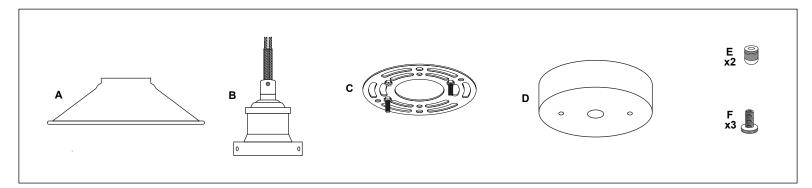

## ANDANTE INDUSTRIAL CEILING LAMP

LL-C407/LL-C407-LED

REMOVE ALL PARTS FROM PACKAGE, BE CAREFUL NOT TO DAMAGE ANY COMPONENTS.

- 1. Detach mounting plate [C] from canopy [D].
- 2. Mounting plate [C] will attach to ceiling junction box.
- Install the metal shade [A] onto socket [B] and tighten by using shade screws [F]. Install bulb 60W max (included with LL-C407-LED).
- **4.** Install light to ceiling. Linea Lighting recommends installation by a qualified electrical professional. Canopy nuts [E] are used to tighten light to ceiling