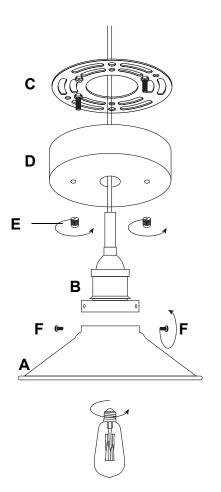

## ANDANTE INDUSTRIAL CEILING LAMP

LL-C407/LL-C407-LED

REMOVE ALL PARTS FROM PACKAGE, BE CAREFUL NOT TO DAMAGE ANY COMPONENTS.

- 1. Detach mounting plate [C] from canopy [D].
- 2. Mounting plate [C] will attach to ceiling junction box.
- Install the metal shade [A] onto socket [B] and tighten by using shade screws [F]. Install bulb 60W max (included with LL-C407-LED).
- **4.** Install light to ceiling. Linea Lighting recommends installation by a qualified electrical professional. Canopy nuts [E] are used to tighten light to ceiling