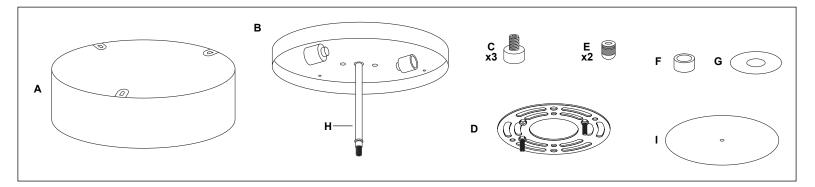

## OCCHIO FLUSH MOUNT CEILING LIGHT

LL-C252 / LL-C253

REMOVE ALL PARTS FROM PACKAGE, BE CAREFUL NOT TO DAMAGE ANY COMPONENTS.

- Remove shade [A] from canopy [B] by removing three shade nuts [C]. Remove plastic wrap from shade [A] and reattach to canopy [B].
- Detach mounting plate [D] from canopy [B] by removing canopy nuts [E].
- **3.** Mounting plate [D] will attach to ceiling junction box.
- 4. Install bulbs 60W max (not included).
- Install light to ceiling. Linea Lighting recommends installation by a qualified electrical professional. Canopy nuts [E] are used to tighten light to ceiling.
- **6.** Remove decorative nut[F] and washer[G] from fixture rod[H].
- 7. Place diffuser[I] over fixture rod[H].
- 8. Replace washer[G] and tighten with decorative nut[F].