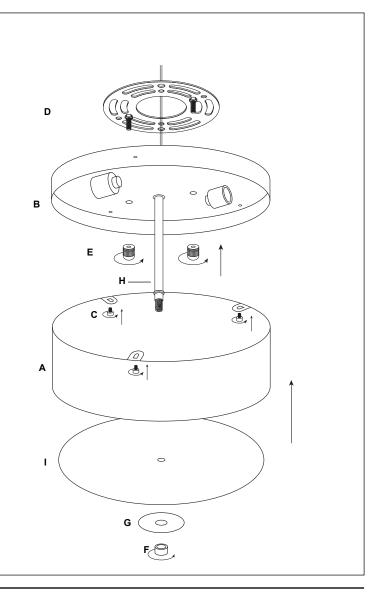

## OCCHIO FLUSH MOUNT CEILING LIGHT

LL-C252 / LL-C253

REMOVE ALL PARTS FROM PACKAGE, BE CAREFUL NOT TO DAMAGE ANY COMPONENTS.

- Remove shade [A] from canopy [B] by removing three shade nuts [C]. Remove plastic wrap from shade [A] and reattach to canopy [B].
- Detach mounting plate [D] from canopy [B] by removing canopy nuts [E].
- **3.** Mounting plate [D] will attach to ceiling junction box.
- 4. Install bulbs 60W max (not included).
- Install light to ceiling. Linea Lighting recommends installation by a qualified electrical professional. Canopy nuts [E] are used to tighten light to ceiling.
- **6.** Remove decorative nut[F] and washer[G] from fixture rod[H].
- 7. Place diffuser[I] over fixture rod[H].
- 8. Replace washer[G] and tighten with decorative nut[F].