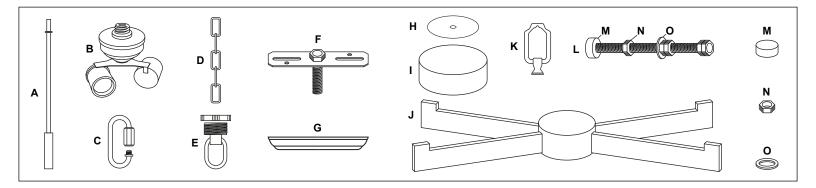

## ALLEGRO DRUM CHANDELIER

LL-C134

REMOVE ALL PARTS FROM PACKAGE, BE CAREFUL NOT TO DAMAGE ANY COMPONENTS.

- 1. Attach screw and nut assembly [L] to bottom of light hub base [B]. Remove decorative nut [M], standard nut [N] and red washer [O] from screw and nut assembly [L].
- Remove plastic overwrap from shade [I]. Place shade [I] over end of screw and nut assembly [L]. Place diffuser [H] over screw and nut assembly [L]. Place the red washer {O}, then the standard nut [N] on screw and nut assembly [L].
- Place the decorative bracket [J] over screw and nut assembly [L], so that it covers the visible shade spokes. Secure with decorative nut [M].
- **4.** Attach decorative link [K] by sliding down wire and screwing to hanging rod [A].
- **5.** Attach pre-wired hanging rod [A] to light hub base [B].
- **6.** Remove thumb-screw link [C] from one end of chain [D] and set aside. Adjust chain [D] length by removing pre-cut links (pliers recommended, not included) until desired hanging height is achieved.
- 7. Reattach thumb-screw link [C] to chain [D]. Attach chain [D] to hanging rod [A] with thumb-screw link [C] and tighten.
- 8. Thread wire [E] through every third link until end of chain [D] is reached.
- 9. Detach hanging link [E] from mounting plate [F].
- 10. Thread wire through hanging link [E] and canopy [G].
- **11.** Mounting plate [F] will attach to ceiling junction box.
- Install light to ceiling. Linea Lighting recommends installation by a qualified electrical professional.
- 13. Install bulbs 60W max (bulbs not included).