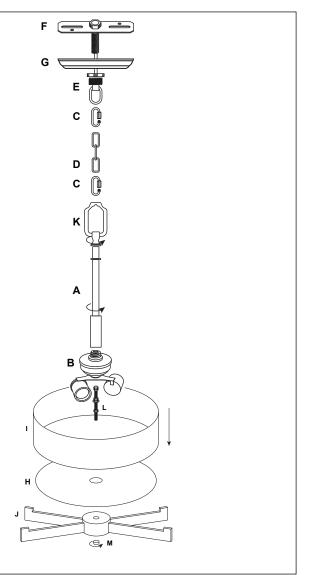

## ALLEGRO DRUM CHANDELIER

LL-C134

REMOVE ALL PARTS FROM PACKAGE, BE CAREFUL NOT TO DAMAGE ANY COMPONENTS.

- 1. Attach screw and nut assembly [L] to bottom of light hub base [B]. Remove decorative nut [M], standard nut [N] and red washer [O] from screw and nut assembly [L].
- Remove plastic overwrap from shade [I]. Place shade [I] over end of screw and nut assembly [L]. Place diffuser [H] over screw and nut assembly [L]. Place the red washer {O}, then the standard nut [N] on screw and nut assembly [L].
- Place the decorative bracket [J] over screw and nut assembly [L], so that it covers the visible shade spokes. Secure with decorative nut [M].
- **4.** Attach decorative link [K] by sliding down wire and screwing to hanging rod [A].
- **5.** Attach pre-wired hanging rod [A] to light hub base [B].
- **6.** Remove thumb-screw link [C] from one end of chain [D] and set aside. Adjust chain [D] length by removing pre-cut links (pliers recommended, not included) until desired hanging height is achieved.
- 7. Reattach thumb-screw link [C] to chain [D]. Attach chain [D] to hanging rod [A] with thumb-screw link [C] and tighten.
- 8. Thread wire [E] through every third link until end of chain [D] is reached.
- 9. Detach hanging link [E] from mounting plate [F].
- 10. Thread wire through hanging link [E] and canopy [G].
- **11.** Mounting plate [F] will attach to ceiling junction box.
- Install light to ceiling. Linea Lighting recommends installation by a qualified electrical professional.
- 13. Install bulbs 60W max (bulbs not included).