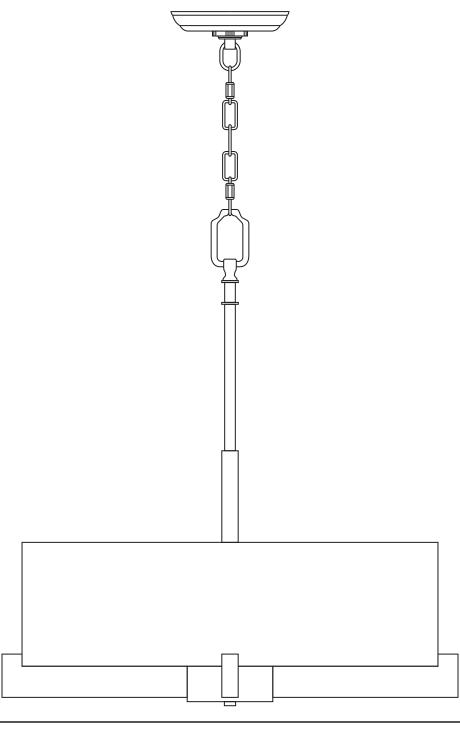

## ALLEGRO DRUM CHANDELIER

LL-C134

REMOVE ALL PARTS FROM PACKAGE, BE CAREFUL NOT TO DAMAGE ANY COMPONENTS.

- 1. Attach screw and nut assembly [L] to bottom of light hub base [B]. Remove decorative nut [M], standard nut [N] and red washer [O] from screw and nut assembly [L].
- Remove plastic overwrap from shade [I]. Place shade [I] over end of screw and nut assembly [L]. Place diffuser [H] over screw and nut assembly [L]. Place the red washer {O}, then the standard nut [N] on screw and nut assembly [L].
- Place the decorative bracket [J] over screw and nut assembly [L], so that it covers the visible shade spokes. Secure with decorative nut [M].
- **4.** Attach decorative link [K] by sliding down wire and screwing to hanging rod [A].
- **5.** Attach pre-wired hanging rod [A] to light hub base [B].
- **6.** Remove thumb-screw link [C] from one end of chain [D] and set aside. Adjust chain [D] length by removing pre-cut links (pliers recommended, not included) until desired hanging height is achieved.
- 7. Reattach thumb-screw link [C] to chain [D]. Attach chain [D] to hanging rod [A] with thumb-screw link [C] and tighten.
- 8. Thread wire [E] through every third link until end of chain [D] is reached.
- 9. Detach hanging link [E] from mounting plate [F].
- 10. Thread wire through hanging link [E] and canopy [G].
- **11.** Mounting plate [F] will attach to ceiling junction box.
- Install light to ceiling. Linea Lighting recommends installation by a qualified electrical professional.
- 13. Install bulbs 60W max (bulbs not included).