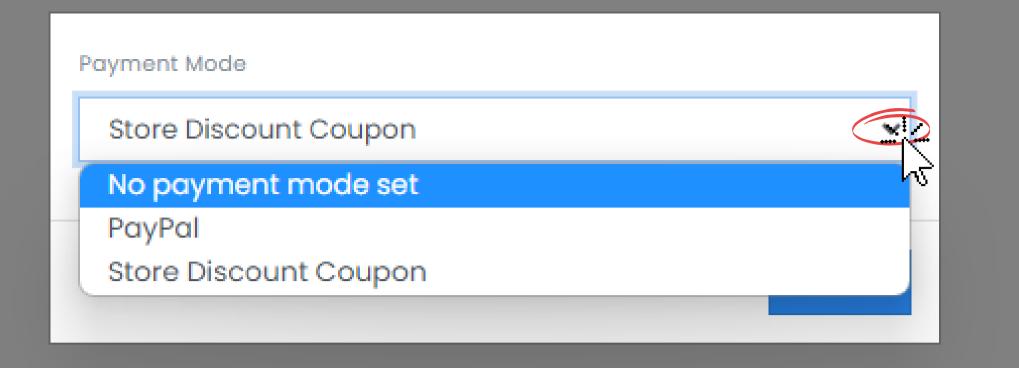

yments

Once you are inside, select
the option that work best

Redeem -

Last Payment

ails

navmente have been made yet

for you.

|              | Payment Mode         |        |        |                        |
|--------------|----------------------|--------|--------|------------------------|
|              | PayPal               |        | ~      |                        |
|              | PayPal email address |        |        |                        |
|              |                      |        |        |                        |
|              |                      |        |        |                        |
|              |                      | Cancel | Submit |                        |
| Home Account |                      |        |        | Logout                 |
| Payments     |                      |        | Store  | Discount Coupon Change |
| Summarv      |                      |        | Minim  |                        |

To set up the PayPal option, enter your email. Your email should match with your PayPal email account.

click "Submit" once you are done

In case you have enough balance on your account, you can redeem a coupon code to finalize your purchase.