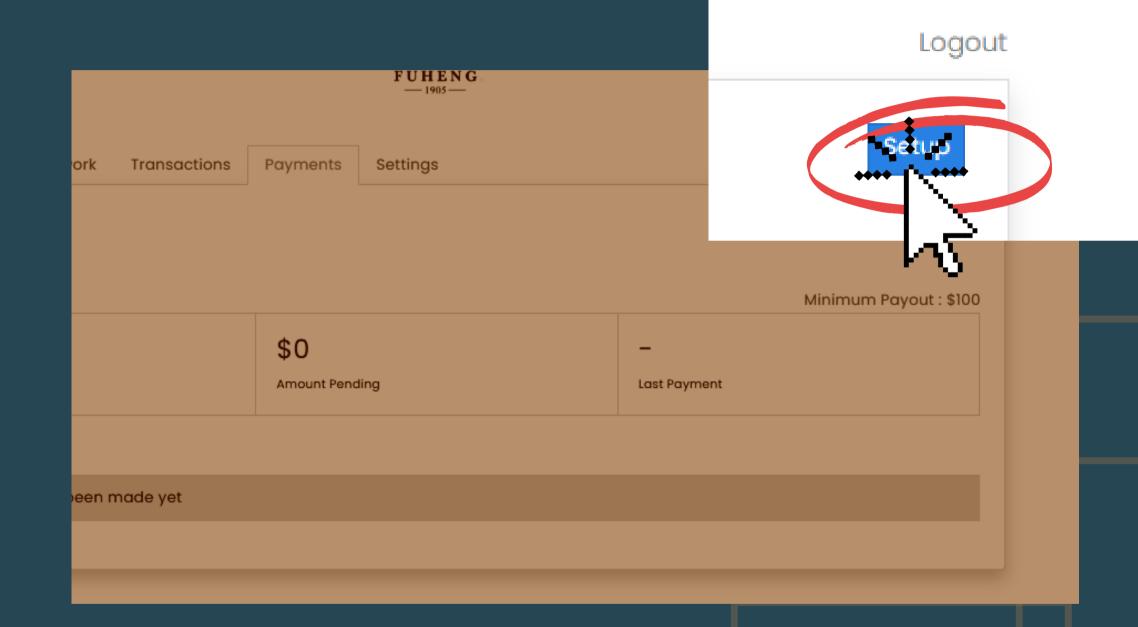

## PAYMENTSTAB

On your "Payments" tab you will find all your transactions and financial information.

To set up your payment method, click on the "Set up" button

Account Network Transactions Payments Settings Logout

yments

Once you are inside, select
the option that work best

Redeem -

Last Payment

ails

navmente have been made yet

for you.

|              | Payment Mode         |        |        |                        |
|--------------|----------------------|--------|--------|------------------------|
|              | PayPal               |        | ~      |                        |
|              | PayPal email address |        |        |                        |
|              |                      |        |        |                        |
|              |                      |        |        |                        |
|              |                      | Cancel | Submit |                        |
| Home Account |                      |        |        | Logout                 |
| Payments     |                      |        | Store  | Discount Coupon Change |
| Summarv      |                      |        | Minim  |                        |