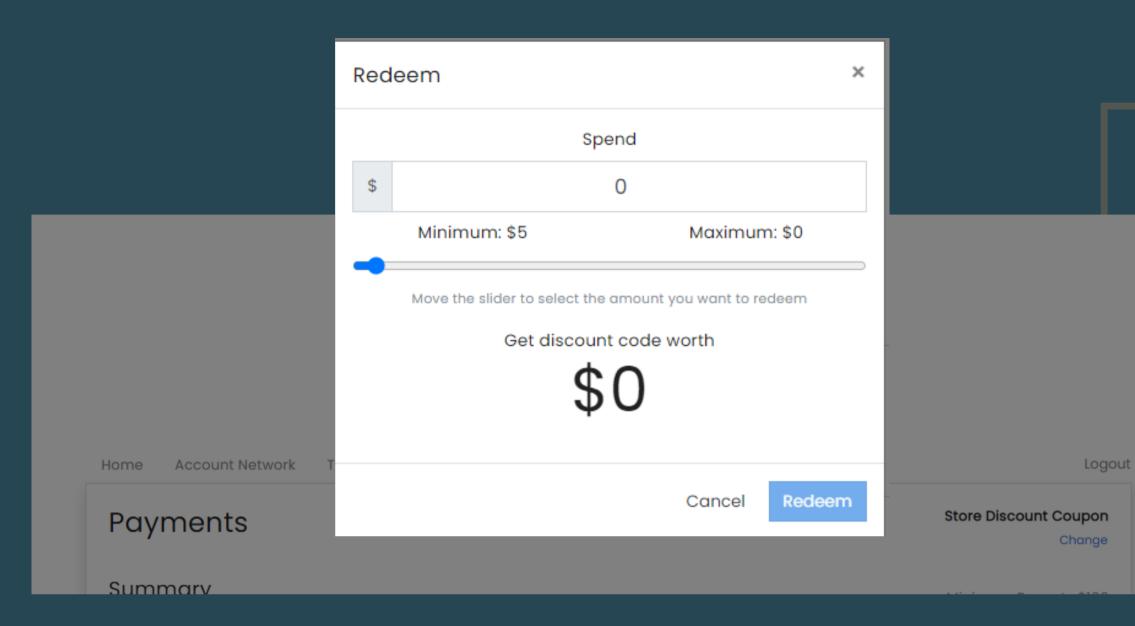

To set up the PayPal option, enter your email. Your email should match with your PayPal email account.

click "Submit" once you are done

In case you have enough balance on your account, you can redeem a coupon code to finalize your purchase.

click "Redeem" once you are done