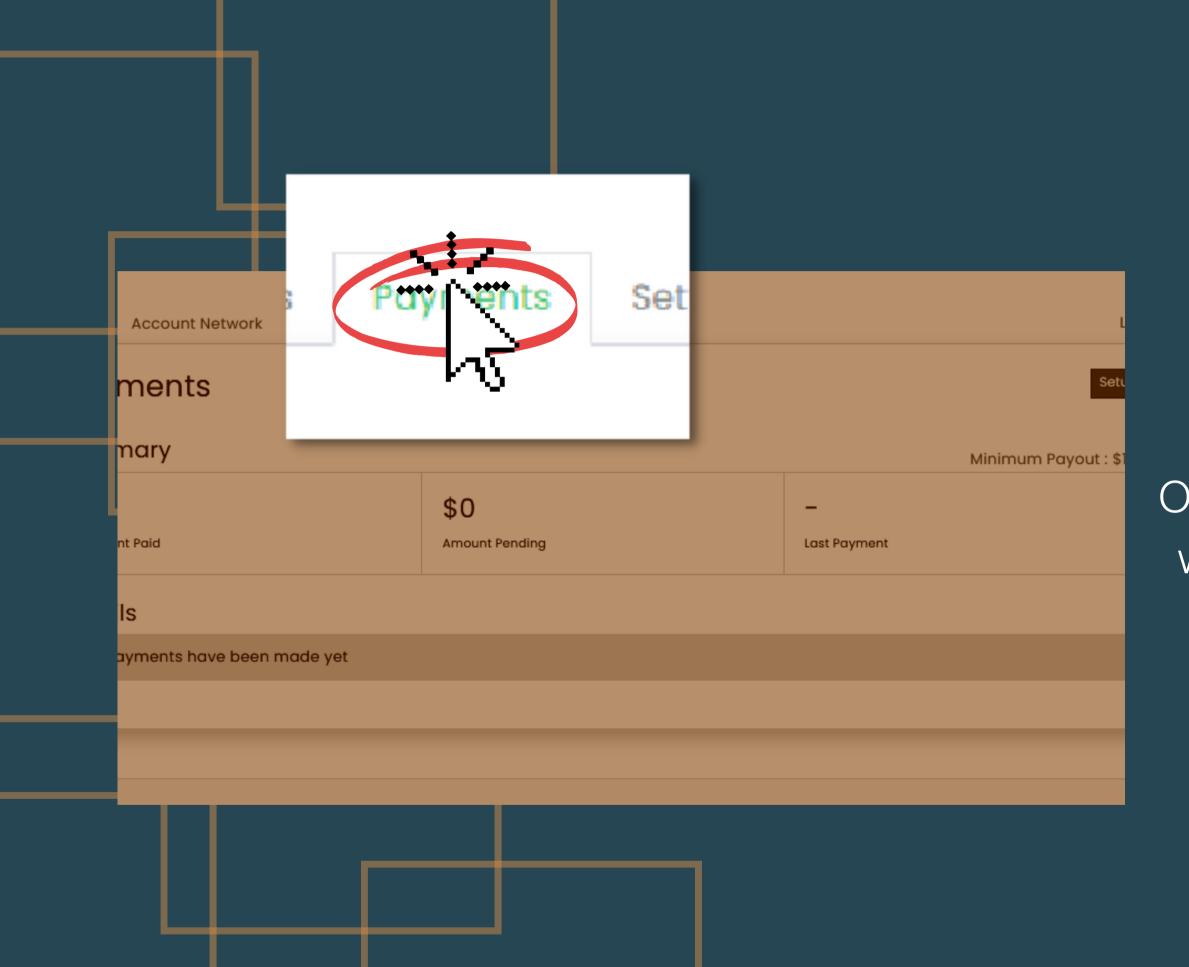

## PAYMENTSTAB

On your "Payments" tab you will find all your transactions and financial information.

To set up your payment method, click on the "Set up" button

Account Network Transactions Payments Settings Logout

yments

Once you are inside, select
the option that work best

Redeem -

Last Payment

ails

navmente have been made yet

for you.

|              | Payment Mode         |        |        |                        |
|--------------|----------------------|--------|--------|------------------------|
|              | PayPal               |        | ~      |                        |
|              | PayPal email address |        |        |                        |
|              |                      |        |        |                        |
|              |                      |        |        |                        |
|              |                      | Cancel | Submit |                        |
| Home Account |                      |        |        | Logout                 |
| Payments     |                      |        | Store  | Discount Coupon Change |
| Summarv      |                      |        | Minim  |                        |