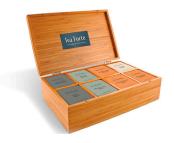

### LOOSE LEAF TEA

Custom loose tea blends are a unique way to engage senses. The classic presentation and full flavor of fine whole-leaf teas allow you to create a memorable teatime ritual for your customer will love.

### SINGLE STEEPS® SINGLE BLEND PACKS

Pre-portioned pouches to prepare the perfect cup of premium loose leaf tea.

WHITE TEA

48 SERVINGS PER BOX MEASURES: 5.63"L X 4.25"D X 7.5"H