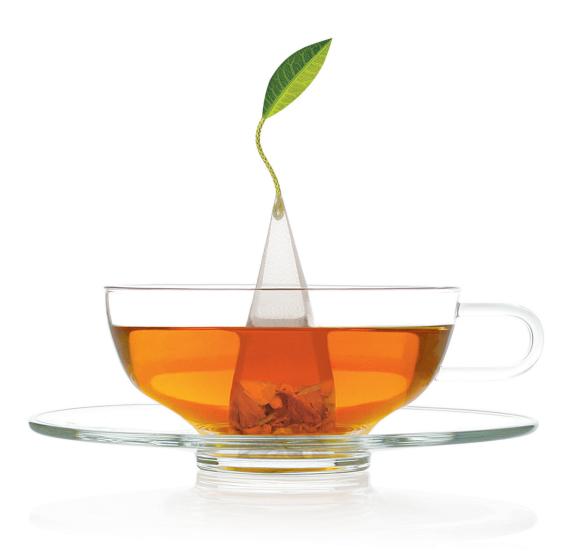

# OUR SIGNATURE PYRAMID

An impressive tea service is an experience guests remember. Our modern take on teas comes in the form of our elegant pyramid infuser: a unique shape and style, designed not only to let the flavors of the tea shine, but to delight all the senses at once. Unparalleled quality and presentation are what make a truly unforgettable experience.

### SIGNATURE TEA EXPERIENCE

From the moment our handcrafted pyramid tea infuser arrives at the table, the ritual of enjoying a great cup of tea begins. This unique silhouette is designed to allow tea to expand as it steeps, releasing flavors. An elegant signature of our brand, this modern take on tea service is an unexpectedly luxurious way to treat your guests.