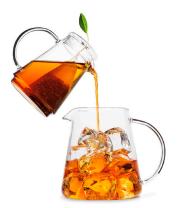

# **BAR & LOUNGE**

Chefs and mixologists around the world use cooled tea in cocktails to intensify flavor, acidity, sweetness, or richness in recipes. Playing with the subtle flavors and complexities of tea is a creative way to add some excitement to your beverage menu and beyond.

Visit **teaforte.com/recipeideas** to view how to make Raspberry Nectar Fizz (pictured) as well as some of our classic and seasonal recipes.

### TEA OVER ICE® PITCHER SET

Designed to look as good as it tastes—in-room or tableside—our elegant Steep & Chill™ dual pitcher system is constructed from hand-blown, heat-resistant glass. The proportions of hot water, tea and ice are perfectly balanced to steep 24-ounces of delicious iced tea.