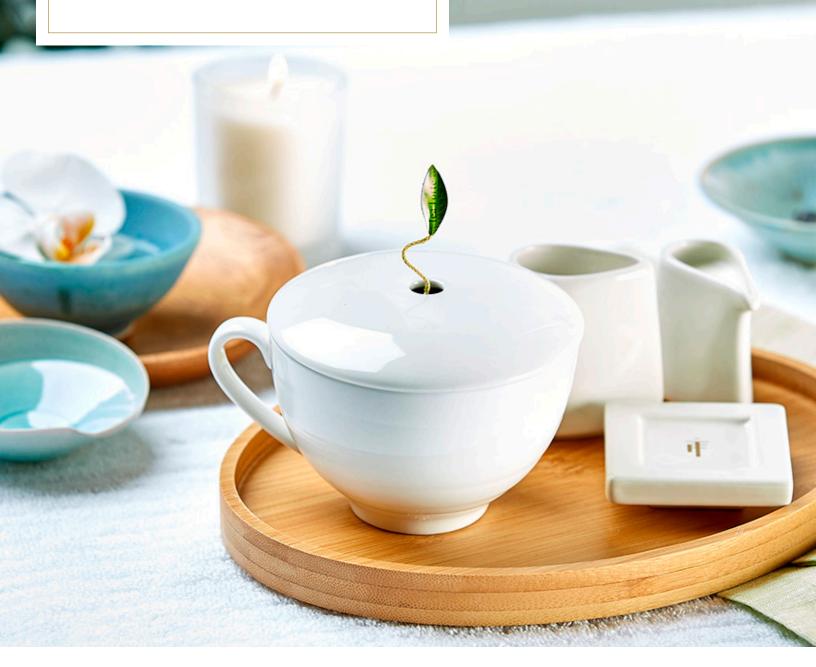

### SERVING TEAWARE

Allow your guests to steep, sip, and savor the moment.

SOLSTICE TEAPOT

Our 12-ounce porcelain Solstice Teapot is designed with a hole in the lid to reveal Tea Forté's signature leaf.

20713 6 CASE PACK

### SOLSTICE TEACUP & SAUCER

6-ounce porcelain teacup and contemporary square saucer are designed to coordinate with the Solstice Teapot.

20715 6 CASE PACK

### CAFÉ CUP

The 8-ounce porcelain teacup ensemble is designed to work seamlessly with our pyramid infusers. The cup lid features a hole to reveal Tea Forté's signature infuser's leaf and keeps tea hot during steeping.