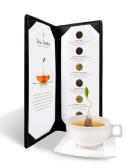

### GUEST PRESENTATION ACCESSORIES

Designed always with an eye toward modern design and full sensory immersion.

#### TEA MENU COVER

Our beautifully embossed Tea Forté menu cover in black leatherette features corner tabs to display your customizable tea menus.