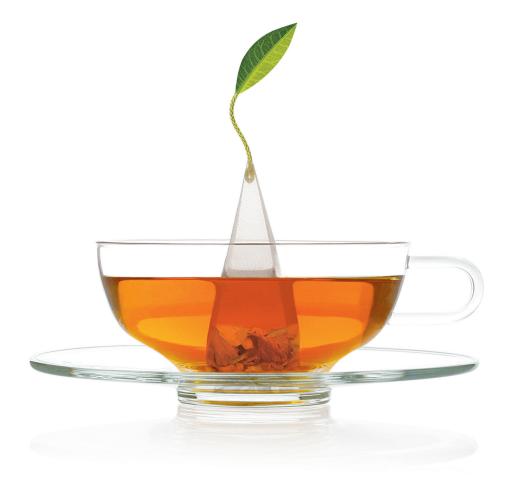

# OUR SIGNATURE PYRAMID

An impressive tea service is an experience guests remember. Our modern take on teas comes in the form of our elegant pyramid infuser: a unique shape and style, designed not only to let the flavors of the tea shine, but to delight all the senses at once. Unparalleled quality and presentation are what make a truly unforgettable experience.

### SIGNATURE TEA EXPERIENCE

From the moment our handcrafted pyramid tea infuser arrives at the table, the ritual of enjoying a great cup of tea begins. This unique silhouette is designed to allow tea to expand as it steeps, releasing flavors. An elegant signature of our brand, this modern take on tea service is an unexpectedly luxurious way to treat your guests.