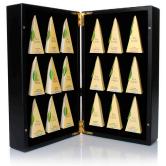

#### PRESENTATION CASE

Traditional tableside presentation box in sleek, jet black hardwood. Holds 18 infusers.

### 20011

1 CASE PACK MEASURES: 13.8" L X 1.7" D X 11.3"H