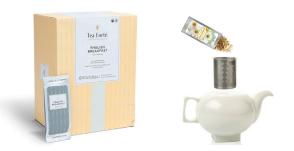

# **ROOM AMENITY**

Deliver a warm welcome for guests and create a memorable in-room service with our teas and teaware. Day or night, unparalleled quality and presentation are what makes a truly exceptional experience.

### PYRAMID TEAS

 16008
 ENGLISH BREAKFAST SK

 black tea

 16005
 CHAMOMILE CITRON Area

 herbal tea

### SERVING TEAWARE

Allow your guests to steep, sip, and savor the moment.

SOLSTICE TEAPOT

Our 12-ounce porcelain Solstice Teapot is designed with a hole in the lid to reveal Tea Forté's signature leaf.

20713 6 CASE PACK