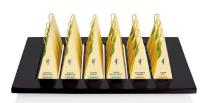

#### PRESENTATION TRAY

Our natural hardwood tray features polished metal inlays for a modern approach to tableside and banquet presentations. Holds 24 infusers.

20009 JET BLACK HARDWOOD 1 CASE PACK MEASURES: 12.5"L X 9.0"D X 0.8"H