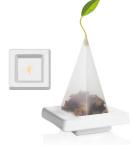

# OUR SIGNATURE PYRAMID

An impressive tea service is an experience guests remember. Our modern take on teas comes in the form of our elegant pyramid infuser: a unique shape and style, designed not only to let the flavors of the tea shine, but to delight all the senses at once. Unparalleled quality and presentation are what make a truly unforgettable experience.

### SIGNATURE TEA EXPERIENCE

From the moment our handcrafted pyramid tea infuser arrives at the table, the ritual of enjoying a great cup of tea begins. This unique silhouette is designed to allow tea to expand as it steeps, releasing flavors. An elegant signature of our brand, this modern take on tea service is an unexpectedly luxurious way to treat your guests.

#### PYRAMID TEAS

A compact box of 48 infusers in four trays of twelve, each sealed for freshness. Blend descriptions and steeping instructions are printed on each end for easy reference.

48 INFUSERS PER BOX MEASURES: 7.0" L X 3.3" D X 9.8" H