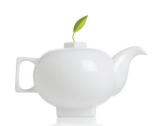

### SERVING TEAWARE

Allow your guests to steep, sip, and savor the moment.

SOLSTICE TEAPOT

Our 12-ounce porcelain Solstice Teapot is designed with a hole in the lid to reveal Tea Forté's signature leaf.

20713 6 CASE PACK

### CAFÉ CUP

The 8-ounce porcelain teacup ensemble is designed to work seamlessly with our pyramid infusers. The cup lid features a hole to reveal Tea Forté's signature infuser's leaf and keeps tea hot during steeping.