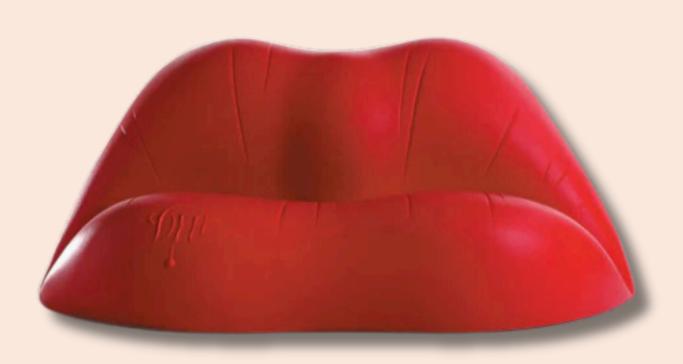

## Featured ROCHE BOBOIS PRODUCTS

"Bubble" King Size Bed

"Prismo" Desk

Salvador Dafi "Lips" Sofa