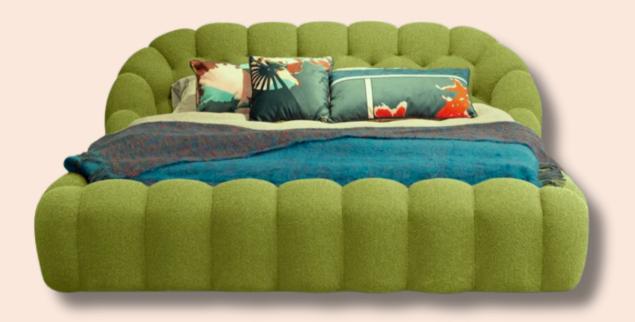

## Featured ROCHE BOBOIS PRODUCTS

"Bubble" King Size Bed

"Prismo" Desk

Salvador Dafi "Lips" Sofa