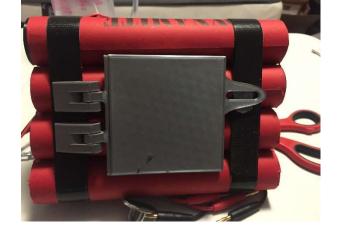

Using the hole on the back door as a reference, stick the ushaped metal on the black tape. Press firmly for a minute.

Close the door, place the lock in place and close it.

Take the triangle piece out. It is 3d printed and comes with a velcro tape. Remove the sticker on the velcro tape and place it just below the U shaped metal. Do not press firmly yet.