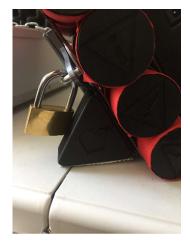

Make sure the holder works by placing it on a table. Move the velcro up or down to adjust. This part is only for showing the puzzle, you can remove it when playing it.

The Bomb Squad is now ready to be solved 😇