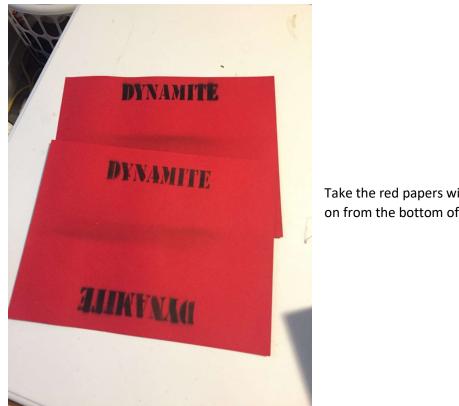

## The Bomb Squad Assembly Guide

Take the red papers with dyanmite painted on from the bottom of the suitcase.

Turn around the red papers and place a long ABS tube on it. Remove both white paper and leave on the double sided tape and roll the tube on the red paper.