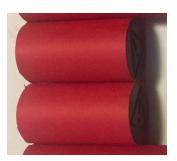

This is the final result. Do it twice for each ABS tube.

Take the small red papers and do the same as the previous steps wit the long tube.

Turn around the red papers and use the small ABS tube to wrap around the red paper. Remove both white paper and leave on the double sided tape and roll the tube on the red paper.