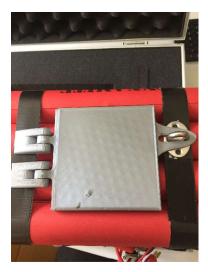

Take this piece out. It is 3d printed and comes with a small metal U Shape. The U Shaped metal will be used in a further step. It is normal that something is moving inside the door.

Remove the sticker on the mounting tape and place the back door on the black tape. Make sure it is centered and that the hole on the right side lines up with the tape. Press firmly for one minute.

Using the hole on the back door as a reference, stick the ushaped metal on the black tape. Press firmly for a minute.

Close the door, place the lock in place and close it.

Take the triangle piece out. It is 3d printed and comes with a velcro tape. Remove the sticker on the velcro tape and place it just below the U shaped metal. Do not press firmly yet.