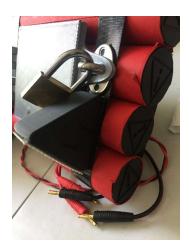

Using the hole on the back door as a reference, stick the ushaped metal on the black tape. Press firmly for a minute.

Close the door, place the lock in place and close it.

Take the triangle piece out. It is 3d printed and comes with a velcro tape. Remove the sticker on the velcro tape and place it just below the U shaped metal. Do not press firmly yet.

Make sure the holder works by placing it on a table. Move the velcro up or down to adjust. This part is only for showing the puzzle, you can remove it when playing it.

The Bomb Squad is now ready to be solved 😇