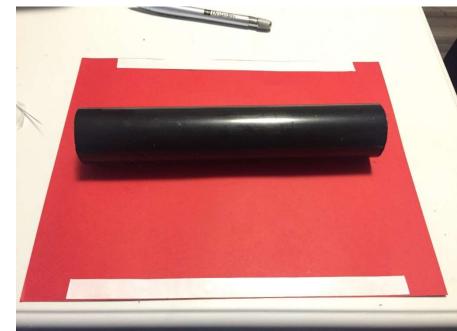

## The Bomb Squad Assembly Guide

Take the red papers with dyanmite painted on from the bottom of the suitcase.

Turn around the red papers and place a long ABS tube on it. Remove both white paper and leave on the double sided tape and roll the tube on the red paper.