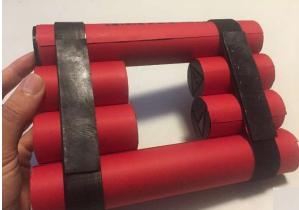

Take this piece out. It is 3d printed and comes with a small metal U Shape. The U Shaped metal will be used in a further step. It is normal that something is moving inside the door.

Remove the sticker on the mounting tape and place the back door on the black tape. Make sure it is centered and that the hole on the right side lines up with the tape. Press firmly for one minute.

Using the hole on the back door as a reference, stick the ushaped metal on the black tape. Press firmly for a minute.

Close the door, place the lock in place and close it.

Take the triangle piece out. It is 3d printed and comes with a velcro tape. Remove the sticker on the velcro tape and place it just below the U shaped metal. Do not press firmly yet.