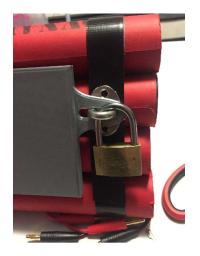

Take this piece out. It is 3d printed and comes with a small metal U Shape. The U Shaped metal will be used in a further step. It is normal that something is moving inside the door.

Remove the sticker on the mounting tape and place the back door on the black tape. Make sure it is centered and that the hole on the right side lines up with the tape. Press firmly for one minute.

Using the hole on the back door as a reference, stick the ushaped metal on the black tape. Press firmly for a minute.

Close the door, place the lock in place and close it.

Take the triangle piece out. It is 3d printed and comes with a velcro tape. Remove the sticker on the velcro tape and place it just below the U shaped metal. Do not press firmly yet.