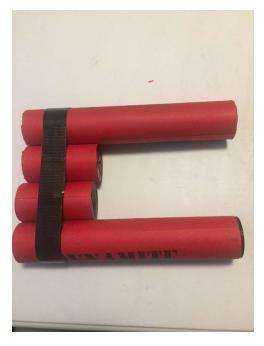

This is the final result. Do it 4 times for each ABS tubes.

Place the dynamite sticks in this position.

Place tape at around 1 inch from the end of the tube (does not have to be exact). Wrap generously so that it holds and that the tape is tight.

This is the final result.

Place the 2 small tubes in this position.

Place tape at around 1 inch from the end of the tube (does not have to be exact). Wrap generously so that it holds and that the tape is tight. This is the final result.