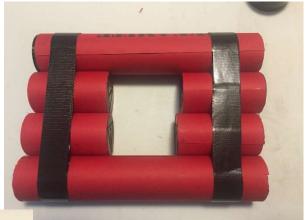

Place the two lines of double sided tape centered on the tape. Make sure to remove the protection on the double sided tape.

Remove the protective tape and place the front of The Bomb Squad on the tape. Press firmly so that it holds.