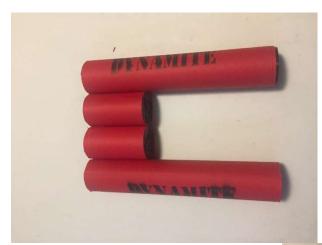

This is the final result. Do it 4 times for each ABS tubes.

Place the dynamite sticks in this position.

Place tape at around 1 inch from the end of the tube (does not have to be exact). Wrap generously so that it holds and that the tape is tight.