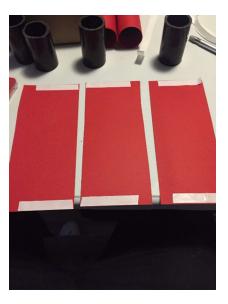

## The Bomb Squad Assembly Guide

Take the red papers with dyanmite painted on from the bottom of the suitcase.

Turn around the red papers and place a long ABS tube on it. Remove both white paper and leave on the double sided tape and roll the tube on the red paper.