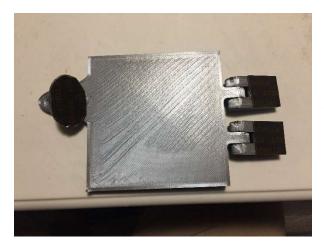

Take this piece out. It is 3d printed and comes with a small metal U Shape. The U Shaped metal will be used in a further step. It is normal that something is moving inside the door.

Remove the sticker on the mounting tape and place the back door on the black tape. Make sure it is centered and that the hole on the right side lines up with the tape. Press firmly for one minute.