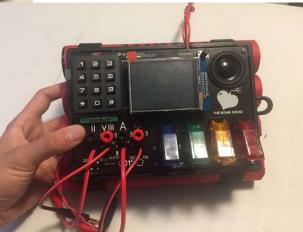

Make sure the holder works by placing it on a table. Move the velcro up or down to adjust. This part is only for showing the puzzle, you can remove it when playing it.

The Bomb Squad is now ready to be solved 😇