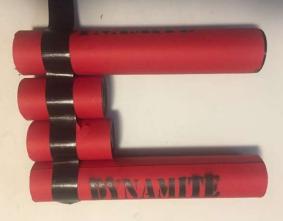

This is the final result.

Place the 2 small tubes in this position.

Place tape at around 1 inch from the end of the tube (does not have to be exact). Wrap generously so that it holds and that the tape is tight. This is the final result.