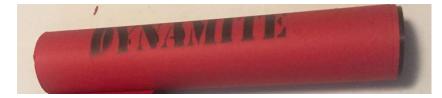

This is the final result. Do it twice for each ABS tube.

Take the small red papers and do the same as the previous steps wit the long tube.

Turn around the red papers and use the small ABS tube to wrap around the red paper. Remove both white paper and leave on the double sided tape and roll the tube on the red paper.