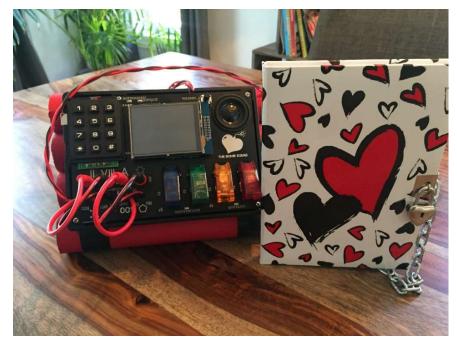

Make sure the holder works by placing it on a table. Move the velcro up or down to adjust. This part is only for showing the puzzle, you can remove it when playing it.

The Bomb Squad is now ready to be solved 😇