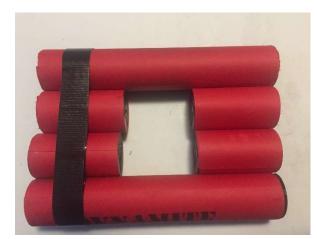

This is the final result.

Place the 2 small tubes in this position.

Place tape at around 1 inch from the end of the tube (does not have to be exact). Wrap generously so that it holds and that the tape is tight. This is the final result.