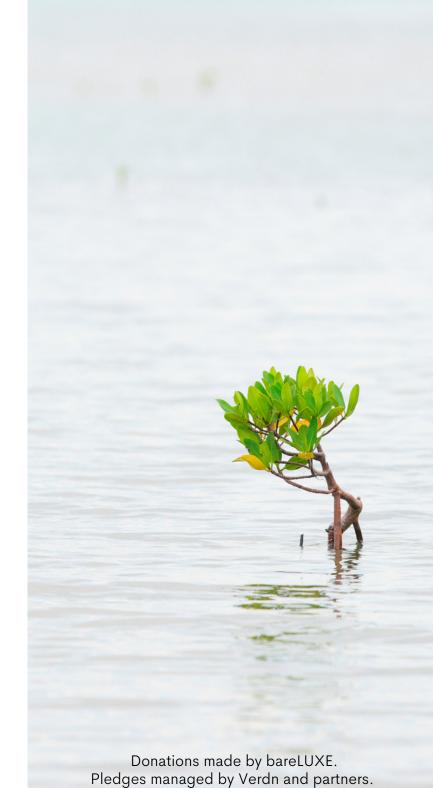

# Impact

## 1625

Mangrove trees planted Up to 19 tonnes of CO2 removed/year (1 tree = 12kg CO2)