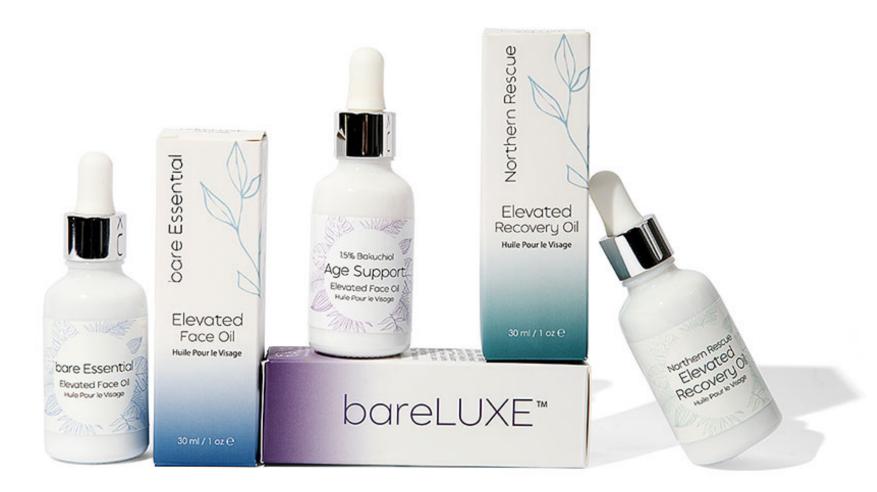

### Products Launched

An initial line of 3 elevated face oils was launched on November 26th. These specialized face oils are each designed for a different skin type.

Face Oil for Sensitive Skin

#### bare Essential

**Elevated Face Oil** 

Face Oil for Dry Skin

#### Northern Rescue

Elevated Recovery Oil

Specialized Face Oil

**Bakuchiol Age Support** 

**Elevated Face Oil** 