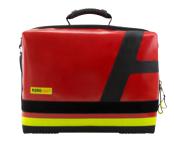

# **Emergency bag**

AEROcase® - Pro Medical Service BVL1 Emergency bag L

Universal emergency bags for miscellaneous uses within emergency rescue services, doctors offices and other medical services.

Compact design accurately fitting:

- In trunk compartments of emergency vehicles
- In places with very limited space

# **Processing details**

- Velcro straps (4 cm) for patches
- Reflective strips all around

### Related to practice and versatile

- Completely foldable (180 °)
- Ergonomical transport possibilities:
  - Formed handle with reinforced core
  - Optional carrying strap for comfortable shouldering