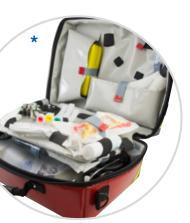

• Structured, practical interior layout with numerous options for organizing

#### "The universal emergency bag concept!"

For example used as: pediatric emergency bag, doctors emergency bag.

Dimensions: 45 x 34 x 19 cm

Weight: 2.9 kg

Volume: approx. 26 L

\* Filling only for illustration purposes. Not included in the delivery!

### Interior-Concept for the professional utilization

- · Main compartment in the bottom with variable, removable seperating strips
- Fixable, removable center wall with straps, loops and compartments in the upper main compartment for an ideal organization of equipment in fixed sizes
- Main compartment in the cover including lockable compartments and fixing straps (quality A)