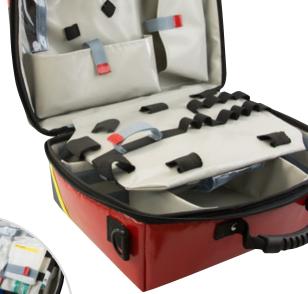

### Related to practice and versatile

- Completely foldable (180 °)
- Ergonomical transport possibilities:
  - Formed handle with reinforced core
  - Optional carrying strap for comfortable shouldering

### Interior-Concept for the professional utilization

- · Main compartment in the bottom with variable, removable seperating strips
- Fixable, removable center wall with straps, loops and compartments in the upper main compartment for an ideal organization of equipment in fixed sizes
- Main compartment in the cover including lockable compartments and fixing straps (quality A)