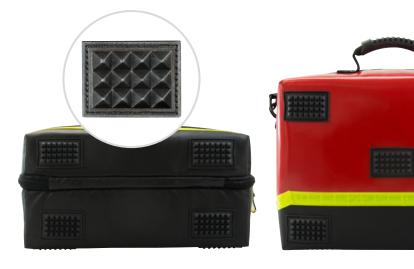

# Protected bottom and back areas

- Hard-wearing black tarpaulin material
- 9 robust plastic pyramid feets
  - 4 on the bottom area
  - 5 on the back area
- Protection from dirt, moisture and attrition
- Easy to clean and disinfect