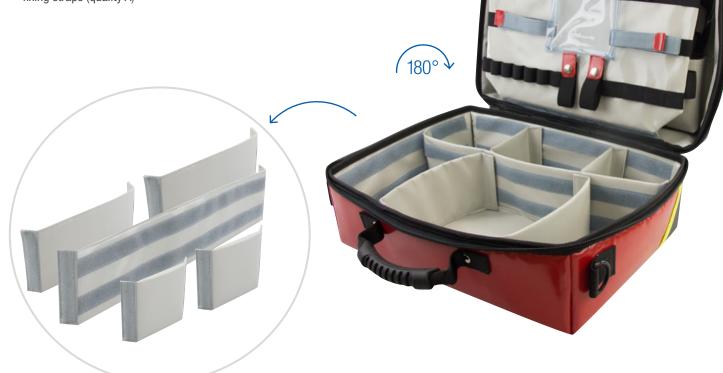

### Interior-Concept for the professional utilization

- · Main compartment in the bottom with variable, removable seperating strips
- Fixable, removable center wall with straps, loops and compartments in the upper main compartment for an ideal organization of equipment in fixed sizes
- Main compartment in the cover including lockable compartments and fixing straps (quality A)

Customized organization made easy