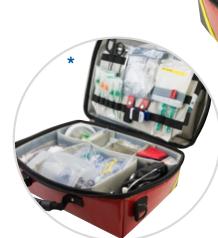

• Structured, practical interior layout with numerous options for organizing

### Interior-Concept for the professional utilization

- · Main compartment in the bottom with variable, removable seperating strips
- Fixable, removable center wall with straps, loops and compartments in the upper main compartment for an ideal organization of equipment in fixed sizes
- Main compartment in the cover including lockable compartments and fixing straps (quality A)

Customized organization made easy